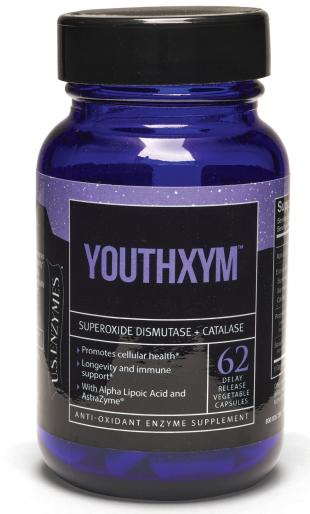

## YOUTHXYM<sup>™</sup> Antioxidant Enzyme Blend

Youthxym<sup>™</sup> contains high quantities of the powerful anti-oxidant enzymes Superoxide Dismutase and Catalase, that along with Alpha Lipoic Acid and AstraZyme<sup>®</sup>, support longevity and immune health.\*

- Contains two diverse sources of the anti-oxidizing enzyme: Superoxide Dismutase.\*
- ▶ Supports longevity.\*
- ▶ Promotes cognitive well-being and relieves daily stress.\*
- Contains 170 mg of Alpha Lipoic Acid and 50mg of AstraZyme to enhance enzyme actions by assisting protein digestion and absorbing peptides and amino acids faster and more completely.
- ▶ This product is Non-GMO, Gluten-Free, and free of fillers, artificial colors, flavors and preservatives.

**SUGGESTED USE:** Take 1 capsule on an empty stomach 2 hours before or after a meal.

| Supplement Facts Serving Size: 1 capsule Servings Per Bottle: 62                                                                                                                                           |                                   |   |
|------------------------------------------------------------------------------------------------------------------------------------------------------------------------------------------------------------|-----------------------------------|---|
| Amount Per Serving % DV                                                                                                                                                                                    |                                   |   |
| Alpha Lipoic Acid                                                                                                                                                                                          | 170 mg                            | t |
| Enzyme Blend<br>Superoxide Dismutase (fermented)<br>Superoxide Dismutase (melon)<br>Catalase                                                                                                               | 55 mg<br>375 U<br>70 IU<br>7500 U | t |
| Proprietary AstraZyme® Blend 50 mg †  [Protease I, Astragalus Root Extract (Astragalus membranaceus), Ginseng Root  Extract (Panax notoginseng), Protease II, Mineral (as sodium calcium aluminosilicate)] |                                   |   |
| Senactiv® 25 mg (A proprietary blend of Panax notoginseng & Rosa roxburghii extracts)  † Daily Value (DV) not established                                                                                  |                                   |   |