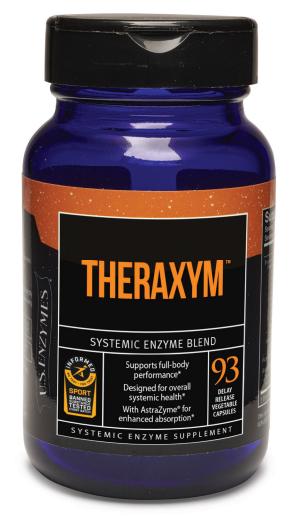

## THERAXYM™ Broad Systemic Enzyme

Theraxym<sup>™</sup> is a blend of 10 full spectrum, plant-based, proteolytic enzymes that support the health and function of the immune, cardiovascular, musculoskeletal, and respiratory systems.\*

- ▶ Supports full body performance and overall systemic health.\*
- ▶ Contains multiple protease enzymes from a broad pH range.\*
- Includes the enzymes Serratiopeptidase and crystalline form Seaprose S™.
- Free of fillers, artificial colors, flavors, and preservatives.

**SUGGESTED USE:** Take 1 capsule with a glass of water on an empty stomach 2 hours before or after a meal.

| Supplement Facts Serving Size: 1 capsule Servings Per Bottle: 93                                                                                                                                          |                                                                                                                                  |     |
|-----------------------------------------------------------------------------------------------------------------------------------------------------------------------------------------------------------|----------------------------------------------------------------------------------------------------------------------------------|-----|
|                                                                                                                                                                                                           | Amount Per Serving %                                                                                                             | ωDV |
| Enzyme Blend Proteolytic catalysts:                                                                                                                                                                       | 443.12 mg                                                                                                                        | †   |
| Protease I Protease II Protease III Protease III Serratiopeptidase Seaprose S™ (crystalline) Papain Bromelain Peptidase Nattokinase Peptidase S Free radical catalyst Catalase                            | 150,000 HUT<br>2,000 PC<br>400 PC<br>16,680 U<br>13,350 U<br>500,000 FCC PU<br>1,000,000 FCC PU<br>1,800 HUT<br>334 FU<br>8 LAPU |     |
| Rutin (sophora japonica)                                                                                                                                                                                  | 28 mg                                                                                                                            | †   |
| AstraZyme® Proprietary Blend 25 mg †  [Protease I, Astragalus Root Extract (Astragalus membranaceus), Ginseng Root Extract (Panax notoginseng), Protease II, Mineral (as sodium calcium aluminosilicate)] |                                                                                                                                  |     |
| † Daily Value not established                                                                                                                                                                             |                                                                                                                                  |     |