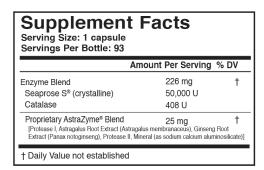

## **SEAXYM**<sup>™</sup> Targeted Systemic Enzyme

Seaxym<sup>™</sup> is a blend of the systemic enzymes Seaprose S and Catalase in a proprietary mineral base, designed to super-charge the effects of the enzyme actions.\* Seaxym's primary function is to offer targeted respiratory support.\*