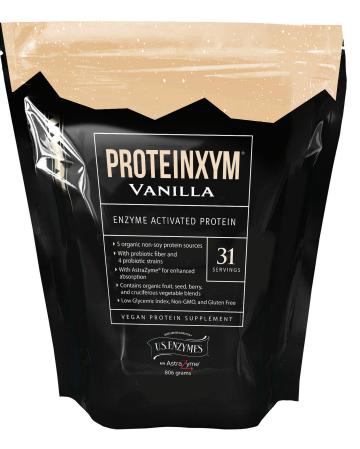

## **PROTEINXYM** VANILLA<sup>TM</sup> Vegan Protein Supplement

Proteinxym Vanilla<sup>™</sup> contains proprietary blends of: organic vegan proteins, organic seeds, pre and probiotics, dehydrated vegetables, and superfoods. Packed with nutritional power, this supplement was designed by a renowned PhD/French pastry chef, so it is both nutritious AND delicious!

 Contains AstraZyme<sup>®</sup>, a blend that super charges the enzyme actions by assisting protein digestion and absorbing peptides and amino acids faster and more completely.

• Easy to mix into your beverage of choice!

**SUGGESTED USE:** Add 1 scoop (26 grams) to water or your favorite beverage and stir completely.

INGREDIENTS: Organic Protein Complex (Pea Protein, Pumpkin Seed Protein, Brown Rice Protein, Hemp Protein), Natural Flavors, Organic Flax Seed, Sunflower Oil Powder, Organic Guar Gum, Rice Bran, Organic Chia Seeds, AstraZyme<sup>®</sup>, Organic Cruciferous Blend (Broccoli, Kale, Parsley, Cabbage), Organic Fruit Blend (Maquiberry, Acerola Cherry, Blackberry, Blueberry, Strawberry, Goji, Raspberry, Cranberry, and Yumberry), L. acidophilus, B. lactis, L. casei, L. plantarum, Rice Bran, Organic Stevia, Sea Salt.