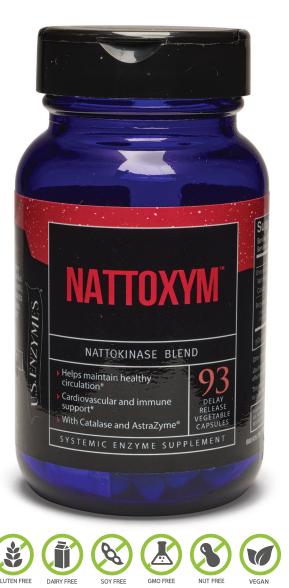

## **NATTOXYM**<sup>™</sup> Targeted Systemic Enzyme

Nattoxym<sup>™</sup> is a blend of the systemic enzymes Nattokinase and Catalase in a proprietary mineral base which is designed to super-charge the effects of the enzyme actions.\* Nattoxym's primary function is to offer targeted circulatory support.\*

- Nattokinase is susceptible to stomach acid so it is protected with DR capsules.
- Nattokinase helps maintain healthy circulation.\*
- Catalase removes hydrogen peroxide which results from enzyme action.\*
- Supports overall immune health.\*
- ▶ Is free of fillers, artificial colors, flavors, and preservatives.
- Should be taken on an empty stomach with a full glass of water for best results.

**SUGGESTED USE:** Take 1 capsule with a glass of water on an empty stomach 2 hours before or after a meal.

| Supplement Facts<br>Serving Size: 1 capsule<br>Servings Per Bottle: 93                              |                 |      | AstraZyme <sup>®</sup> is a registered<br>trademark of ERCC, Inc. |
|-----------------------------------------------------------------------------------------------------|-----------------|------|-------------------------------------------------------------------|
| Amo                                                                                                 | unt Per Serving | % DV |                                                                   |
| Enzyme Blend                                                                                        | 200 mg          | t    |                                                                   |
| Nattokinase                                                                                         | 2,200 FU        |      |                                                                   |
| Catalase                                                                                            | 180 U           |      |                                                                   |
| Proprietary AstraZyme® Blend                                                                        | 25 mg           | t    |                                                                   |
| [Protease I, Astragalus Root Extract (Astragalus<br>Extract (Panax notoginseng), Protease II, Miner |                 |      |                                                                   |
| † Daily Value (DV) not established                                                                  | ł               |      |                                                                   |