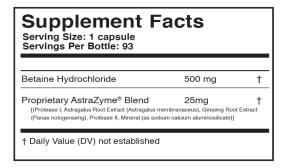

## **HCL-XYM**Betaine HCL Supplement

HCL-xym<sup>™</sup> contains a natural source of Betaine Hydrochloride that promotes healthy digestive function. HCL-xym<sup>™</sup> supports the body's normal HCL production and helps ensure optimal protein digestion.\*

- ▶ Contains AstraZyme® for added protein digestion and support with peptide and amino acid absorption.\*
- Offers relief from occasional gas, bloating, and indigestion.\*
- Creates the proper pH in which protein-digesting enzymes work best.\*
- ▶ Supports the digestion and absorption of food.\*
- Free of fillers, artificial colors, flavors and preservatives.

**SUGGESTED USE:** Take 1 capsule after each meal. If needed, take 2 capsules after a heavy meal or a meal rich in proteins.

OTHER INGREDIENTS: rice extract, capsule (vegetable cellulose, water).

AstraZyme® is a registered trademark of ERCC, Inc.