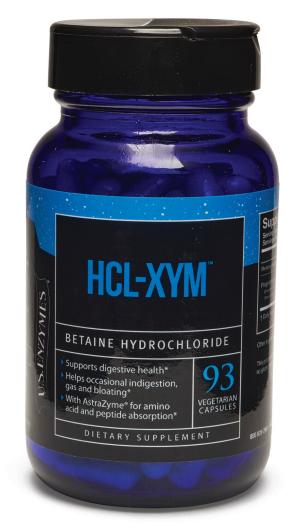

## **HCL-XYM**Betaine HCL Supplement

HCL-xym<sup>™</sup> contains a natural source of Betaine Hydrochloride that promotes healthy digestive function. HCL-xym<sup>™</sup> supports the body's normal HCL production and helps ensure optimal protein digestion.\*

- ▶ Contains AstraZyme® for added protein digestion and support with peptide and amino acid absorption.\*
- Offers relief from occasional gas, bloating, and indigestion.\*
- Creates the proper pH in which protein-digesting enzymes work best.\*
- ▶ Supports the digestion and absorption of food.\*
- Free of fillers, artificial colors, flavors and preservatives.