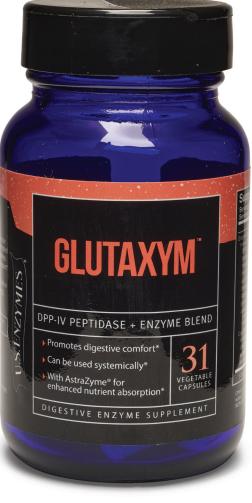

Glutaxym<sup>™</sup> is a blend of eight plant-based proteolytic enzymes that includes 15,000 units of Peptidase DPP-IV that breaks down gluten, plus four additional enzymes that digest starches and sugars.

- Helps provide support for digestive issues relating to eating foods that contain gluten or casein.\*
- Includes a significant amount of the specific gluten digesting enzyme: Peptidase DPP-IV.
- Supports the digestion and absorption of foods and can offer relief from occasional gas, bloating and digestive discomfort associated with gluten intake.\*
- Contains AstraZyme<sup>®</sup>, which enhances the enzyme actions by assisting protein digestion and absorbing peptides and amino acids faster and more completely.
- > Free of fillers, artificial colors, flavors, and preservatives.

**SUGGESTED USE:** Take 1 capsule with a glass of water at the beginning of each meal.

| Supplement Facts<br>Serving Size: 1 capsule<br>Servings Per Bottle: 31      |                 |          | OTHER INGREDIENTS:<br>rice extract, capsule<br>(vegetable cellulose,<br>water), Tapioca |
|-----------------------------------------------------------------------------|-----------------|----------|-----------------------------------------------------------------------------------------|
|                                                                             | Amount Per Serv | ving %DV | Dextrin.                                                                                |
| Enzyme Blend                                                                | 484.72 mg       | +        |                                                                                         |
| Protein Digestion                                                           |                 |          | AstraZyme <sup>®</sup> is a                                                             |
| DPP-IV Peptidase                                                            | 15,000 DPP IV   |          | registered trademark<br>of ERCC, Inc.                                                   |
| Protease I                                                                  | 84,000 HUT      |          |                                                                                         |
| Protease II                                                                 | 2,000 PC        |          | OF ERCC, IIIC.                                                                          |
| Protease III                                                                | 400 PC          |          |                                                                                         |
| Acid Stable Protease                                                        | 450 ASPU        |          |                                                                                         |
| Peptidase S                                                                 | 5 LAPU          |          |                                                                                         |
| Papain                                                                      | 100,000 FCC PU  |          |                                                                                         |
| Bromelain                                                                   | 100,000 FCC PU  |          |                                                                                         |
| AstraZyme <sup>®</sup> Proprietary Blen                                     |                 |          |                                                                                         |
| [Protease I, Astragalus Root Extract<br>Extract (Panax notoginseng), Protea |                 |          |                                                                                         |
| Carb Digestion                                                              |                 |          |                                                                                         |
| Amylase                                                                     | 8,000 SKB       |          |                                                                                         |
| Glucoamylase                                                                | 15 AG           |          |                                                                                         |
| Maltase                                                                     | 200 DP          |          |                                                                                         |
| Invertase                                                                   | 200 SU          |          |                                                                                         |
| † Daily Value not establis                                                  | hed             |          |                                                                                         |