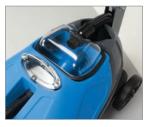

Adjustable folding handle for comfort and storage

Dual squeegee system and cylinder brush for cleaning all hard floors.

Easy to use controls

Clear lid for monitoring of recovery.

Solution and recovery tanks simply lift off for easy emptying and cleaning

| PRODUCT SPECIFICATIONS    |                 |
|---------------------------|-----------------|
| MODEL                     | CAS16           |
| CLEANING SQ. FT. PER HOUR | 12,500          |
| SOLUTION TANK CAPACITY    | 4 gallons       |
| RECOVERY TANK CAPACITY    | 4 gallons       |
| CLEANING WIDTH            | 16"             |
| SQUEEGEE WIDTH            | 20"             |
| BRUSH MOTOR SPEED         | 750 RPM         |
| WATERLIFT                 | 80"             |
| PUMP PRESSURE             | 32 p.s.i.       |
| TOTAL MOTOR RATING        | 11 amps         |
| BRUSH MOTOR POWER         | .2 HP           |
| VACUUM MOTOR POWER        | 1.5 HP          |
| NOISE LEVEL               | 70 dB           |
| DIMENSIONS                | 30" x 19" x 23" |
| CORD LENGTH               | 50'             |
| WARRANTY                  | 1 year          |
| WEIGHT                    | 92              |
| SHIPPING WEIGHT           | 95              |