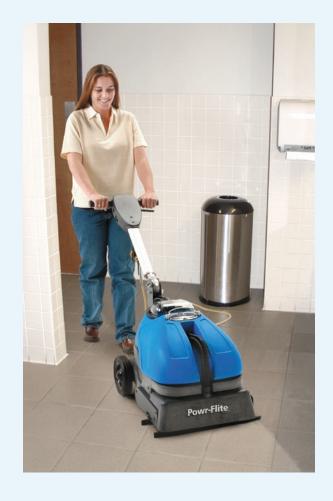

### **COMPACT PRODUCTIVITY**

The CAS16 compact auto scrubber provides greater productivity and better performance than traditional mopping. It is ideal for small to medium areas such as food service areas and kitchens, entrance lobbies, schools, restaurants, shops and offices. The CAS16 is very user friendly with an adjustable handle and easy to remove recovery and solution tanks making cleaning effortless.

Adjustable folding handle for comfort and storage

Dual squeegee system and cylinder brush for cleaning all hard floors.

Easy to use controls

Clear lid for monitoring of recovery.