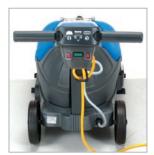

Solution and recovery tanks simply lift off for easy emptying and cleaning

| PRODUCT SPECIFICATIONS    |                 |
|---------------------------|-----------------|
| MODEL                     | CAS16           |
| CLEANING SQ. FT. PER HOUR | 12,500          |
| SOLUTION TANK CAPACITY    | 4 gallons       |
| RECOVERY TANK CAPACITY    | 4 gallons       |
| CLEANING WIDTH            | 16"             |
| SQUEEGEE WIDTH            | 20"             |
| BRUSH MOTOR SPEED         | 750 RPM         |
| WATERLIFT                 | 80"             |
| PUMP PRESSURE             | 32 p.s.i.       |
| TOTAL MOTOR RATING        | 11 amps         |
| BRUSH MOTOR POWER         | .2 HP           |
| VACUUM MOTOR POWER        | 1.5 HP          |
| NOISE LEVEL               | 70 dB           |
| DIMENSIONS                | 30" x 19" x 23" |
| CORD LENGTH               | 50'             |
| WARRANTY                  | 1 year          |
| WEIGHT                    | 92              |
| SHIPPING WEIGHT           | 95              |