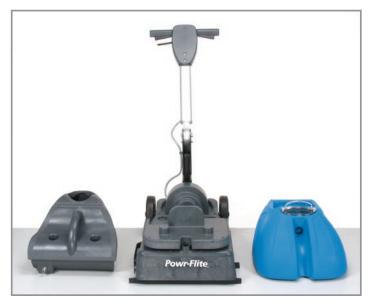

### **COMPACT PRODUCTIVITY**

The CAS16 compact auto scrubber provides greater productivity and better performance than traditional mopping. It is ideal for small to medium areas such as food service areas and kitchens, entrance lobbies, schools, restaurants, shops and offices. The CAS16 is very user friendly with an adjustable handle and easy to remove recovery and solution tanks making cleaning effortless.