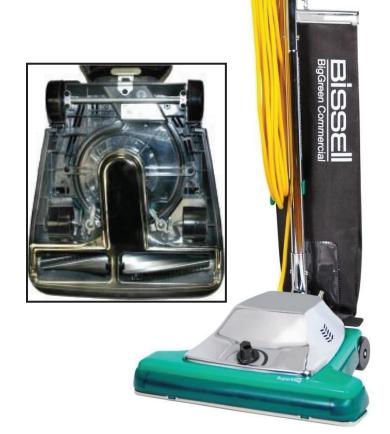

## 16" ProShake Upright

- Powerful 870-watt motor.
- Heat overload protection system.
- Reinforced fan (Virtually Indestructible with life time warranty).
- Comfort Grip handle for easy use.
- Non-Stick cloth bag. (Shakeout)
- 50 foot long power cord with cord strain relief allows for 100 feet of cleaning area.
- Aluminum roller brush with four bristle strips and double ball bearings.
- 16" cleaning path.
- Large rear wheels make transportation easy.
- 6 position manual carpet height adjustment.
- Chrome metal hood with "V" shaped motor vents.
- Reinforced see-thru fan chamber for fast cleaning.
- Metal on / off foot switch.
- Metal foot release pedal made from hardened steel.
- Metal bottom plate.
- · Magnet bar.
- 1 Year warranty.

**Specifications** 

**BG102** Model: Motor: 870 watt **Motor Hood:** Chrome Handle: **Comfort Grip** Vacuum Width: 16 inches 16.5 lbs. Weight: **Power Cord:** 50 feet Non-Stick Bag: **Roller Brush:** Aluminum