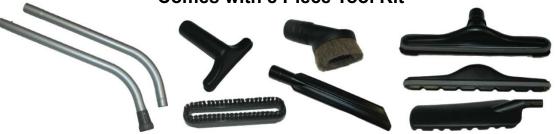

## **Comes with 8 Piece Tool Kit**

| Specifications:              | BG1001       | BG1006       |
|------------------------------|--------------|--------------|
| Capacity:                    | 10 quarts    | 6 quarts     |
| Weight:                      | 10.5 lbs.    | 9.5 lbs.     |
| Height:                      | 26"          | 22"          |
| 50' Power Cord (16 gauge)Yes |              | Yes          |
| 8 Piece Tool Kit:            | Yes          | Yes          |
| Power (Watts):               | 1175         | 1175         |
| Amps:                        | 10.2         | 10.2         |
| Airflow (CFM):               | 120          | 120          |
| Water Lift:                  | 110-120      | 110-120      |
| Warranty:                    | 1 year       | 1 year       |
| UPC:                         | 011120167252 | 011120167245 |