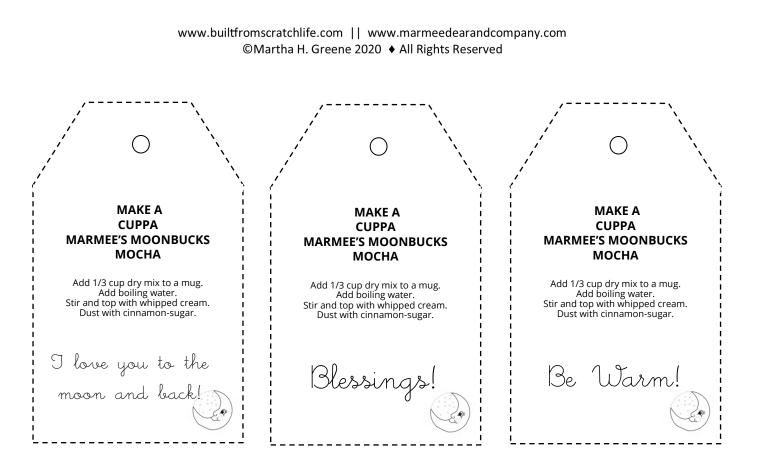

www.builtfromscratchlife.com || www.marmeedearandcompany.com © Martha H. Greene 2020 ♦ All Rights Reserved

PRINT TAGS WITH A HOME DESKTOP PRINTER ON HEAVY CARDSTOCK OF YOUR CHOICE.

CUT OUTSIDE CLOSE TO DOTTED LINES.

PUNCH HOLE IN TOP SMALL CIRCLE. THREAD WITH BAKER'S TWINE OR RIBBON TO ATTACH TO YOUR HOMEMADE MIX.

ADD YOUR HOMEMADE DRY MIX OF MARMEE'S MOONBUCKS MOCHA TO A GLASS JAR WITH A TIGHT-FITTING LID OR A SMALL PLASTIC SACK. PLACE SACK INSIDE A PRETTY MUG AND ADD A SMALL BAGGIE OF CINNAMON SUGAR MIX.