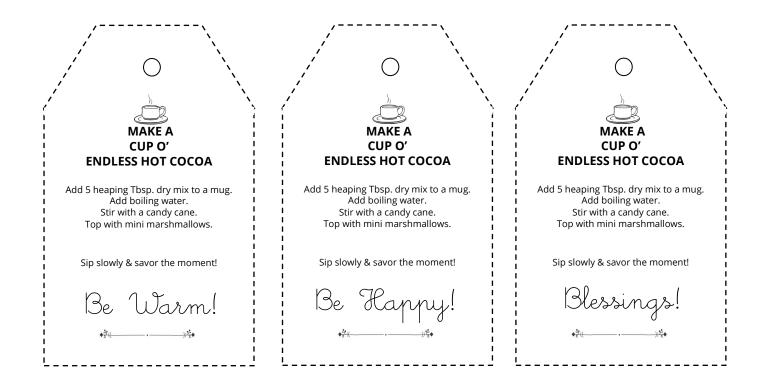

PRINT TAGS WITH A HOME DESKTOP PRINTER ON HEAVY CARDSTOCK OF YOUR CHOICE.

CUT OUTSIDE CLOSE TO DOTTED LINES.

PUNCH HOLE IN TOP SMALL CIRCLE. THREAD WITH BAKER'S TWINE OR RIBBON TO ATTACH TO YOUR HOMEMADE MIX.

ADD YOUR HOMEMADE DRY MIX OF ENDLESS HOT COCOA TO A GLASS JAR WITH A TIGHT-FITTING LID OR A SMALL PLASTIC SACK. PLACE SACK INSIDE A PRETTY MUG AND ADD A SMALL BAGGIE OF MINI MARSHMALLOWS ON TOP AND TIE ON A CANDY CANE FOR THE PERFECT HOMEMADE GIFT.