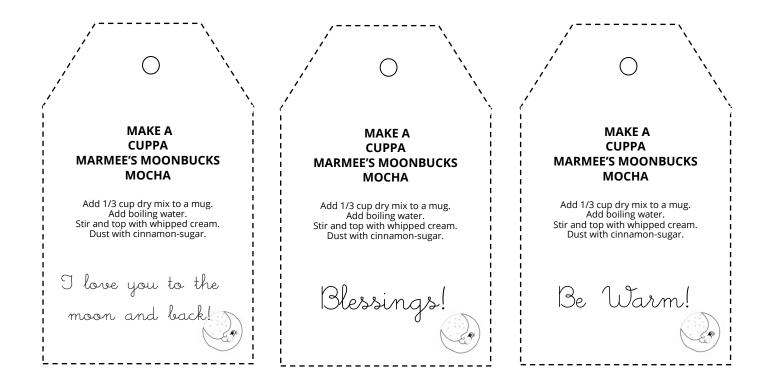

PUNCH HOLE IN TOP SMALL CIRCLE. THREAD WITH BAKER'S TWINE OR RIBBON TO ATTACH TO YOUR HOMEMADE MIX.

ADD YOUR HOMEMADE DRY MIX OF MARMEE'S MOONBUCKS MOCHA TO A GLASS JAR WITH A TIGHT-FITTING LID OR A SMALL PLASTIC SACK. PLACE SACK INSIDE A PRETTY MUG AND ADD A SMALL BAGGIE OF CINNAMON SUGAR MIX.