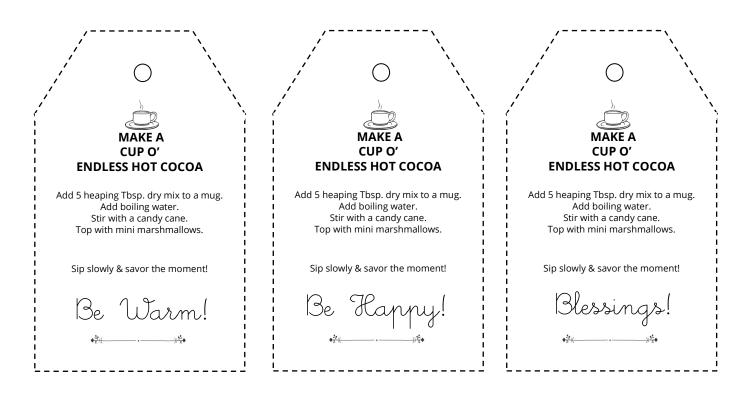

www.builtfromscratchlife.com || www.marmeedearandcompany.com © Martha H. Greene 2020 ♦ All Rights Reserved

PRINT TAGS WITH A HOME DESKTOP PRINTER ON HEAVY CARDSTOCK OF YOUR CHOICE.

CUT OUTSIDE CLOSE TO DOTTED LINES.

PRINT TAGS WITH A HOME DESKTOP PRINTER ON HEAVY CARDSTOCK OF YOUR CHOICE.

CUT OUTSIDE CLOSE TO DOTTED LINES.

PUNCH HOLE IN TOP SMALL CIRCLE. THREAD WITH BAKER'S TWINE OR RIBBON TO ATTACH TO YOUR HOMEMADE MIX.

ADD YOUR HOMEMADE DRY MIX OF ENDLESS HOT COCOA TO A GLASS JAR WITH A TIGHT-FITTING LID OR A SMALL PLASTIC SACK. PLACE SACK INSIDE A PRETTY MUG AND ADD A SMALL BAGGIE OF MINI MARSHMALLOWS ON TOP AND TIE ON A CANDY CANE FOR THE PERFECT HOMEMADE GIFT.