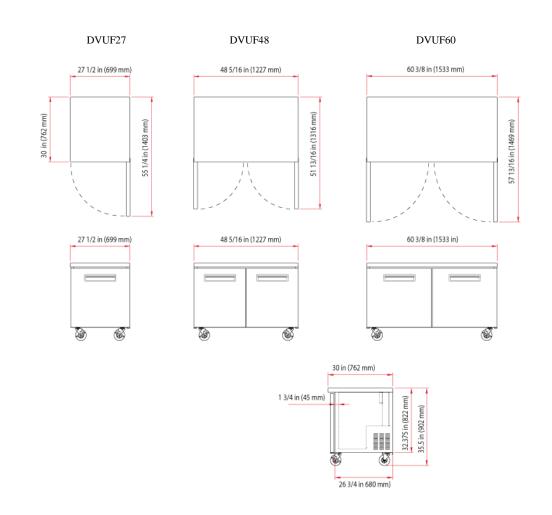

## **UNDERCOUNTER FREEZERS**

|        | Dimensions<br>in / mm                   | Capacity            | Temperature<br>Range        | Voltage   | Amps | Shelves | Unit Weight      |
|--------|-----------------------------------------|---------------------|-----------------------------|-----------|------|---------|------------------|
|        |                                         |                     |                             |           |      |         |                  |
| DVUF27 | 27.5 x 30 x 35.5<br>699 x 762 x 902     | 6.5 Cu Ft<br>184 L  | 0° to 10°F<br>-18°to -23° C | 120V/60Hz | 5    | 1       | 192 lb<br>87 kg  |
| DVUF48 | 48.3125 x 30 x 35.5<br>1227 x 762 x 902 | 12 Cu Ft<br>340 L   | 0° to 10°F<br>-18°to -23° C | 120V/60Hz | 5    | 2       | 278 lb<br>126 kg |
| DVUF60 | 60.375 x 30 x 35.5<br>1533 x 762 x 902  | 15.5 Cu Ft<br>439 L | 0° to 10°F<br>-18°to -23° C | 120V/60Hz | 5    | 2       | 327 lb<br>148 kg |