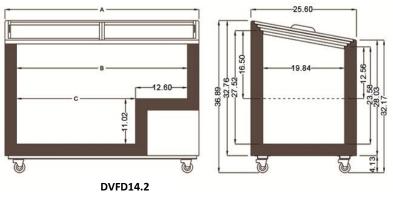

## FLAT GLASS DISPLAY FREEZERS

A-54.92" B-49.17" C-36.57"

|                                   | DVFD14.2                                 |  |
|-----------------------------------|------------------------------------------|--|
|                                   | ** Dimensions include Caster<br>Height** |  |
| In: External Dimensions W x D X H | 54.92 x 25.60 x 36.89                    |  |
| mm: External Dimensions W x D X H | 1397 x 589 x 937                         |  |
| Capacity                          | 11.8 Cu Ft / 402 L                       |  |
| Compressor                        | ~1/5 HP                                  |  |
| Voltage                           | 115V/60Hz OR 230V/50Hz                   |  |
| Amps                              | 3                                        |  |
| Unit Weight                       | 147.7 lb / 67 kg                         |  |
| Shipping Weight                   | 174.2 lb / 79 kg                         |  |