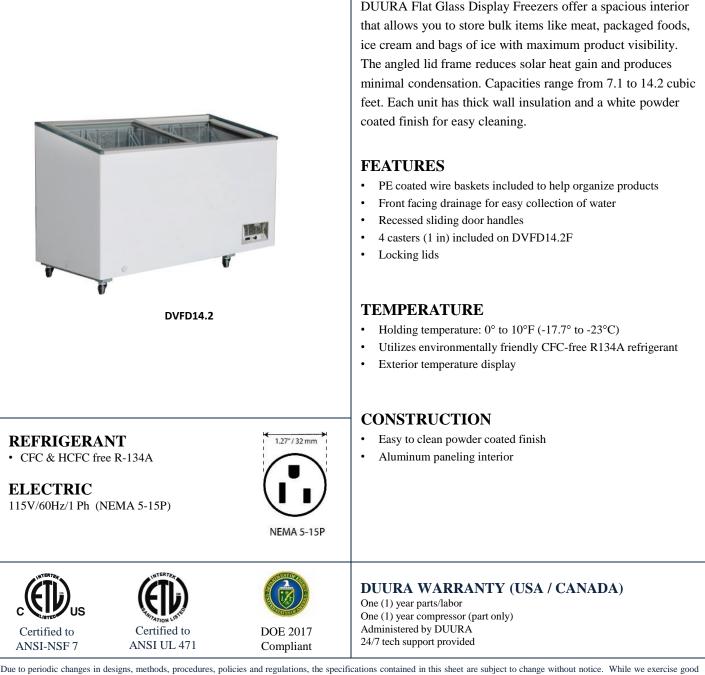

## FLAT GLASS DISPLAY FREEZERS

Model:

DVFD14.2

faith efforts to provide information that is accurate, we are not responsible for errors or omissions in information provided or conclusions reached as a result of using the specifications. By using the information provided, the user assumes all risks in connection with such use.