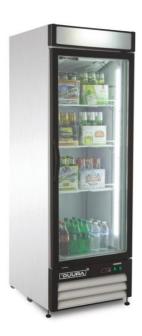

## GLASS DOOR MERCHANDISER | 23 Cu Ft REFRIGERATOR

Model:

DGMB23R

DGMW23R

DGMB23R

### **FEATURES**

- Hinged Door Models: Self-closing, magnetic gasket
- Double pane heated glass glass doors enhance energy efficiency by preventing heat transfers and minimizing condensation
- Interior LED lighting
- · Bottom mounted oversized compressor
- (4) shelves. Heavy-duty, PE (polyethylene) coated wire shelves
- Pre-programmed automatic defrost cycle for ideal, trouble-free storage conditions
- Temperature reading visible from up to 15 feet away
- Door lock
- · Adjustable feet for uneven flooring