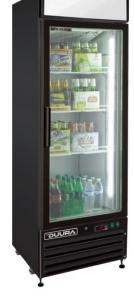

## GLASS DOOR MERCHANDISER | 23 Cu Ft REFRIGERATOR

Model:

DGMB23R

DGMW23R

DGMB23R

### **FEATURES**

- Hinged Door Models: Self-closing, magnetic gasket
- Double pane heated glass glass doors enhance energy efficiency by preventing heat transfers and minimizing condensation
- Interior LED lighting
- · Bottom mounted oversized compressor
- (4) shelves. Heavy-duty, PE (polyethylene) coated wire shelves
- Pre-programmed automatic defrost cycle for ideal, trouble-free storage conditions
- Temperature reading visible from up to 15 feet away
- Door lock
- · Adjustable feet for uneven flooring