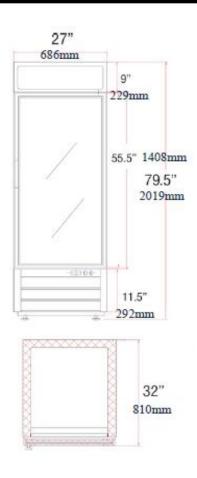

# GLASS DOOR MERCHANDISER | 23 Cu Ft REFRIGERATOR

|                                   | DGMW23           |
|-----------------------------------|------------------|
|                                   |                  |
| In: External Dimensions W x D X H | 27 x 32 x 79.5   |
| mm: External Dimensions W x D X H | 686 x 810 x 2019 |
| Nominal Capacity                  | 23 Cu Ft / 651 L |
| Doors                             | 1                |
| Shelves                           | (4) shelves      |
| Amps (Watts)                      | 6 Amps           |
| Unit Weight                       | 282 lb / 128 kg  |