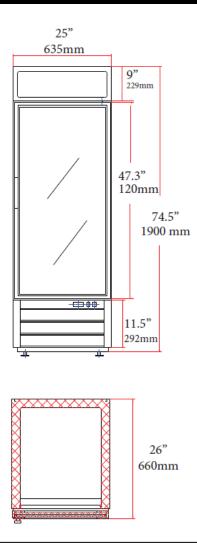

## GLASS DOOR MERCHANDISER | 16 Cu Ft REFRIGERATOR

|                                   | DGMW16R          |
|-----------------------------------|------------------|
|                                   |                  |
| In: External Dimensions W x D X H | 25 x 26 x 75     |
| mm: External Dimensions W x D X H | 635 x 660 x 1900 |
| Nominal Capacity                  | 16 Cu Ft / 453 L |
| Doors                             | 1                |
| Shelves                           | (3) shelves      |
| Amps (Watts)                      | 11 Amps          |
| Unit Weight                       | 243 lb / 110 kg  |