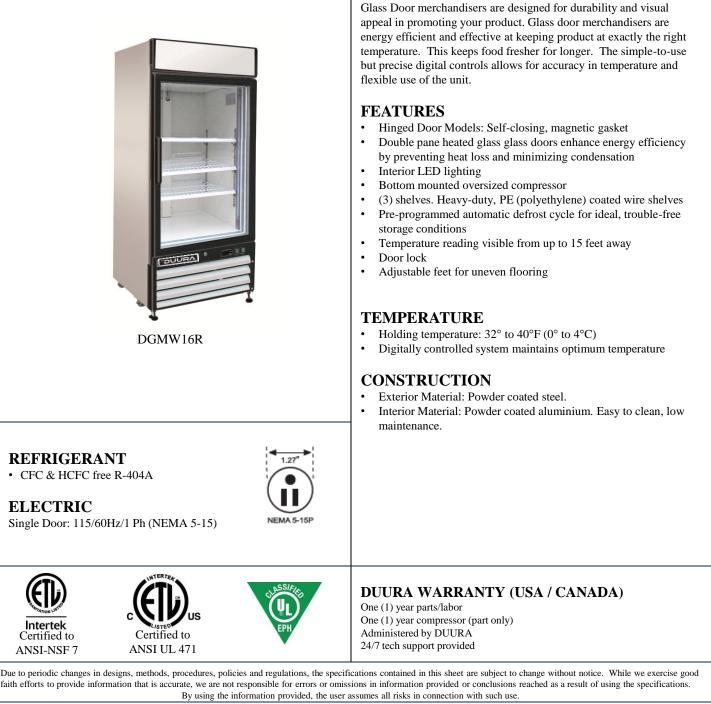

## GLASS DOOR MERCHANDISER | 16 Cu Ft REFRIGERATOR

Model:

DGMW16R

The built in performance enhancing functions ensure that given proper attention and preventative maintenance, each DUURA Product will deliver years of trouble free, reliable, low maintenance, efficient operation.

## GLASS DOOR MERCHANDISER | 16 Cu Ft REFRIGERATOR

|                                   | DGMW16R          |
|-----------------------------------|------------------|
|                                   |                  |
| In: External Dimensions W x D X H | 25 x 26 x 75     |
| mm: External Dimensions W x D X H | 635 x 660 x 1900 |
| Nominal Capacity                  | 16 Cu Ft / 453 L |
| Doors                             | 1                |
| Shelves                           | (3) shelves      |
| Amps (Watts)                      | 11 Amps          |
| Unit Weight                       | 243 lb / 110 kg  |