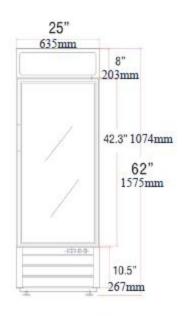

# GLASS DOOR MERCHANDISER | 12 Cu Ft REFRIGERATOR

|                                   | DGMW12R          |
|-----------------------------------|------------------|
|                                   |                  |
| In: External Dimensions W x D X H | 25 x 26 x 62     |
| mm: External Dimensions W x D X H | 635 x 660 x 1575 |
| Nominal Capacity                  | 12 Cu Ft / 340 L |
| Doors                             | 1                |
| Shelves                           | (3) shelves      |
| Amps (Watts)                      | 6 Amps           |
| Unit Weight                       | 221 lb / 100 kg  |