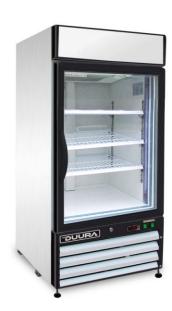

# GLASS DOOR MERCHANDISER | 12 Cu Ft REFRIGERATOR

Model: DGMW12R

DGMW12R

Glass Door merchandisers are designed for durability and visual appeal in promoting your product. Glass door merchandisers are energy efficient and effective at keeping product at exactly the right temperature. This keeps food fresher for longer. The simple-to-use but precise digital controls allows for accuracy in temperature and flexible use of the unit.

## **FEATURES**

- · Hinged Door Models: Self-closing, magnetic gasket
- Double pane heated glass glass doors enhance energy efficiency by preventing heat transfers and minimizing condensation
- Interior LED lighting
- · Bottom mounted oversized compressor
- (3) shelves. Heavy-duty, PE (polyethylene) coated wire shelves.
- Pre-programmed automatic defrost cycle for optimal, trouble-free storage conditions.
- Temperature reading visible from up to 15 feet away
- Door lock
- Adjustable feet for uneven flooring.