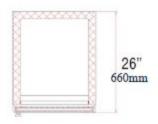

# GLASS DOOR MERCHANDISER | 12 Cu Ft REFRIGERATOR

|                                   | DGMW12R          |
|-----------------------------------|------------------|
|                                   |                  |
| In: External Dimensions W x D X H | 25 x 26 x 62     |
| mm: External Dimensions W x D X H | 635 x 660 x 1575 |
| Nominal Capacity                  | 12 Cu Ft / 340 L |
| Doors                             | 1                |
| Shelves                           | (3) shelves      |
| Amps (Watts)                      | 6 Amps           |
| Unit Weight                       | 221 lb / 100 kg  |