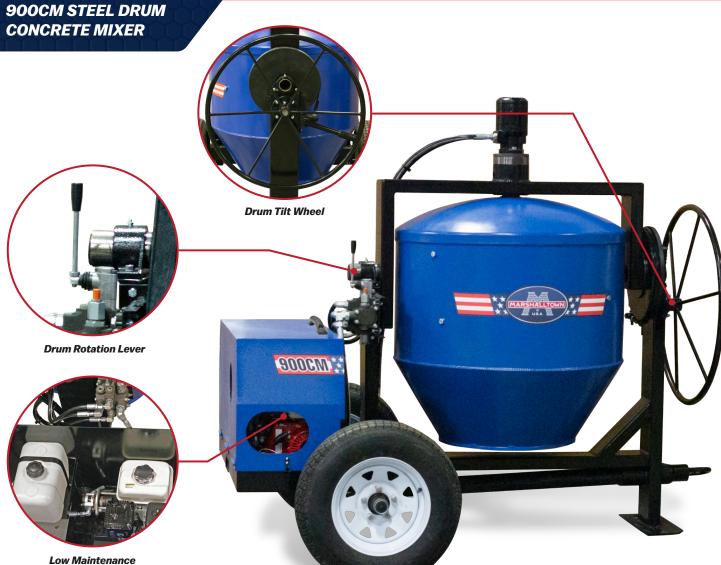

## 900CM STEEL DRUM CONCRETE MIXER

• Mixes 9 cubic feet of material, up to twenty 60lb bags of pre-mixed concrete

AUDEN

**Quad-Mixing System** 

MARSHALLTOWN

® U.S.A

**3000CM** 

- Hydraulically driven, resulting in significantly less maintenance due to the elimination of many parts such as belts, pulleys, chains, and sprockets
- Hydraulic drive does not require lubrication for the life of the product
- Hydraulic lever conveniently controls start/stop and forward/reverse of drum rotation
- Wheel and hand brake tilting mechanism
- Oversized hand wheel makes discharge quick and easy
- Drum tilt wheel rotates the drum in infinite mixing positions allows for discharge on either side of mixer
- Frictional hand brake locks the drum in place at any position
- Quad-Mixing System utilizes a four-piece, replaceable paddle and blade combination that creates four different mixing patterns for a more consistent mix
- High-speed tow kit standard with 13" (330mm) wheels and 25" (635mm) O.D. tires
- Discharge height of 22<sup>1</sup>/<sub>4</sub>" (565mm)
- Drum opening of 21<sup>1</sup>/<sub>2</sub>" (546mm)
- Choose between 2" (51mm) ball or pintle-style hitch
- Powered by reliable and efficient Honda GX200 gas engine