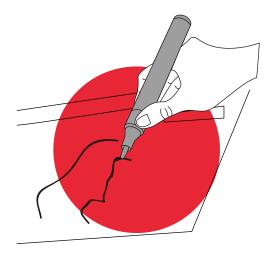

5 APPLY ALONG AND INTO DAMAGED CLEAR COAT. WORK QUICKLY AS THE PEN CURES IN DIRECT SUNLIGHT. APPLY AT TEMPERATURES ABOVE 55 DEGREES (F).

6 QUICKLY WIPE OFF EXCESS WITH DRY PAPER TOWEL AS THE PEN CAN CURE RAPIDLY. ALLOW TO CURE IN SUNLIGHT UNTIL DRY (1-48 HOURS). DEEPER SCRATCHES MAY REQUIRE ADDITIONAL APPLICATIONS.