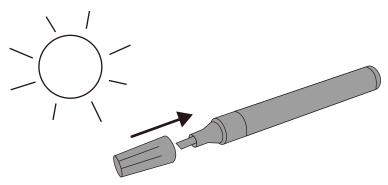

## **HOW TO USE**

■ PARK YOUR VEHICLE IN A SHADED AREA.

3 IF THIS IS YOUR FIRST USE, SHAKE THE PEN THOROUGHLY WITH CAP ON. APPLY THE PEN IN SHADED AREA.

PRIME THE PEN ON A SEPARATE SURFACE.
WITH TIP POINTED DOWN, PRESS AND
RELEASE SPRING TIP ON A SURFACE UNTIL TIP
IS SATURATED. PROTECT TIP FROM SUNLIGHT!
IT MAY TAKE 40-50 PRESSES TO SATURATE THE
TIP.