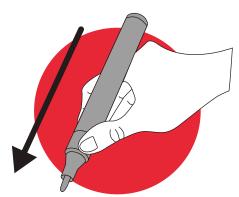

5 APPLY ALONG AND INTO DAMAGED CLEAR COAT. WORK QUICKLY AS THE PEN CURES IN DIRECT SUNLIGHT. APPLY AT TEMPERATURES ABOVE 55 DEGREES (F).

6 QUICKLY WIPE OFF EXCESS WITH DRY PAPER TOWEL AS THE PEN CAN CURE RAPIDLY. ALLOW TO CURE IN SUNLIGHT UNTIL DRY (1-48 HOURS). DEEPER SCRATCHES MAY REQUIRE ADDITIONAL APPLICATIONS.