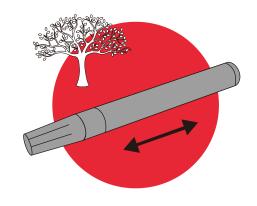

## **HOW TO USE**

■ PARK YOUR VEHICLE IN A SHADED AREA.

3 IF THIS IS YOUR FIRST USE, SHAKE THE PEN THOROUGHLY WITH CAP ON. APPLY THE PEN IN SHADED AREA.

PRIME THE PEN ON A SEPARATE SURFACE.
WITH TIP POINTED DOWN, PRESS AND
RELEASE SPRING TIP ON A SURFACE UNTIL TIP
IS SATURATED. PROTECT TIP FROM SUNLIGHT!
IT MAY TAKE 40-50 PRESSES TO SATURATE THE
TIP.