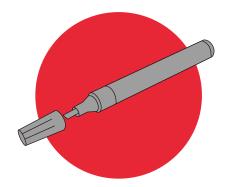

## Scratch Repair Pen

## **PACKAGE CONTENT**

1 X Scratch Repair Pen



1 X Spare Tip



## **HOW TO USE**

■ PARK YOUR VEHICLE IN A SHADED AREA.







3 IF THIS IS YOUR FIRST USE, SHAKE THE PEN THOROUGHLY WITH CAP ON. APPLY THE PEN IN SHADED AREA.

PRIME THE PEN ON A SEPARATE SURFACE.
WITH TIP POINTED DOWN, PRESS AND
RELEASE SPRING TIP ON A SURFACE UNTIL TIP
IS SATURATED. PROTECT TIP FROM SUNLIGHT!
IT MAY TAKE 40-50 PRESSES TO SATURATE THE
TIP.





5 APPLY ALONG AND INTO DAMAGED CLEAR COAT. WORK QUICKLY AS THE PEN CURES IN DIRECT SUNLIGHT. APPLY AT TEMPERATURES ABOVE 55 DEGREES (F).

6 QUICKLY WIPE OFF EXCESS WITH DRY PAPER TOWEL AS THE PEN CAN CURE RAPIDLY. ALLOW TO CURE IN SUNLIGHT UNTIL DRY (1-48 HOURS). DEEPER SCRATCHES MAY REQUIRE ADDITIONAL APPLICATIONS.





\*\*\*\*\*\*\*\*\*

EXTREMELY IMPORTANT REPLACE CAP AFTER USE

The pen will harden in the s