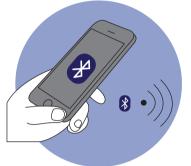

#### SETTING UP BLUETOOTH

START THE EARPHONE BY LONG PRESSING THE CALL BUTTON FOR 3 SECONDS. THERE WILL BE A VOICE PROMPT AND AT THE SAME TIME, THE INDICATOR LIGHT WILL FLASH. ACTIVATE THE BLUETOOTH ON YOUR PHONE AND PAIR IT WITH THE EARPHONE.