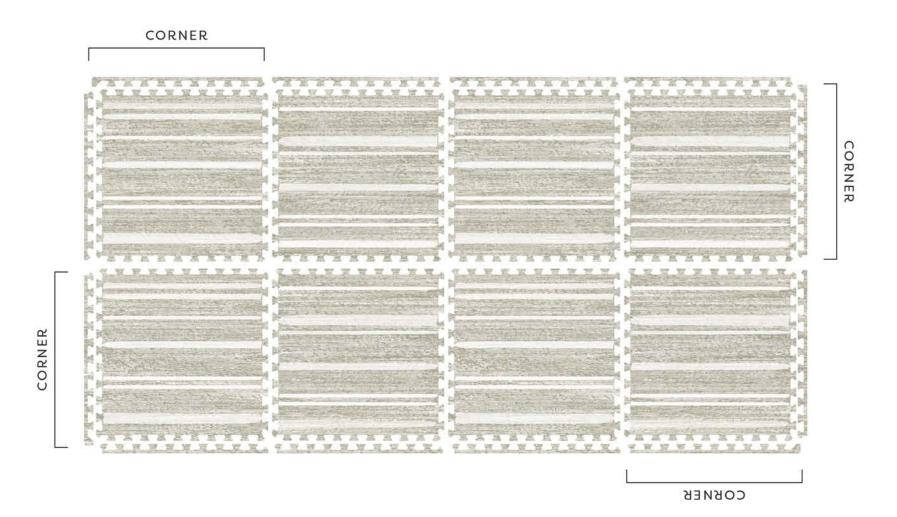

### **ROWAN SERIES ASSEMBLY**

4X8

| В | А | В | А |
|---|---|---|---|
| D | С | D | С |

Before putting tiles together, lay all tiles out upside down using this guide. Then flip each tile over and connect them. Attach the edge pieces last.

Let's put it together! Start by removing all of the edge pieces from your tiles and set them aside. On the back of each play mat tile, you'll see the letter A, B, C or D. Before you put the tiles together, lay all your tiles out upside down using the guide below. Then flip each tile over and connect them. Attach the edge pieces last.