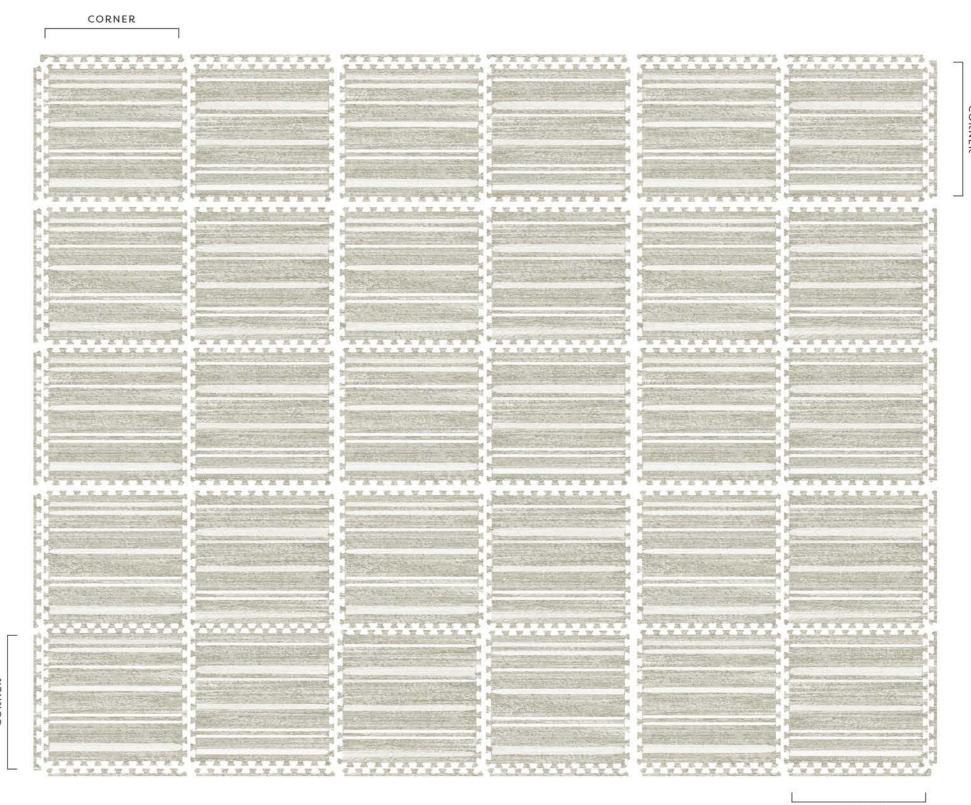

## ROWAN SERIES ASSEMBLY 10X12

| В | А | В  | Α  | В       | А       |
|---|---|----|----|---------|---------|
| D | С | D  | С  | D       | С       |
| В | А | В  | А  | В       | А       |
| D | С | D  | С  | D       | С       |
| В | А | ₽⊃ | ₽đ | B or +⊃ | A or ↑Q |

Before putting tiles together, lay all tiles out upside down using this guide. Then flip each tile over and connect them. Attach the edge pieces last.

COBNEB