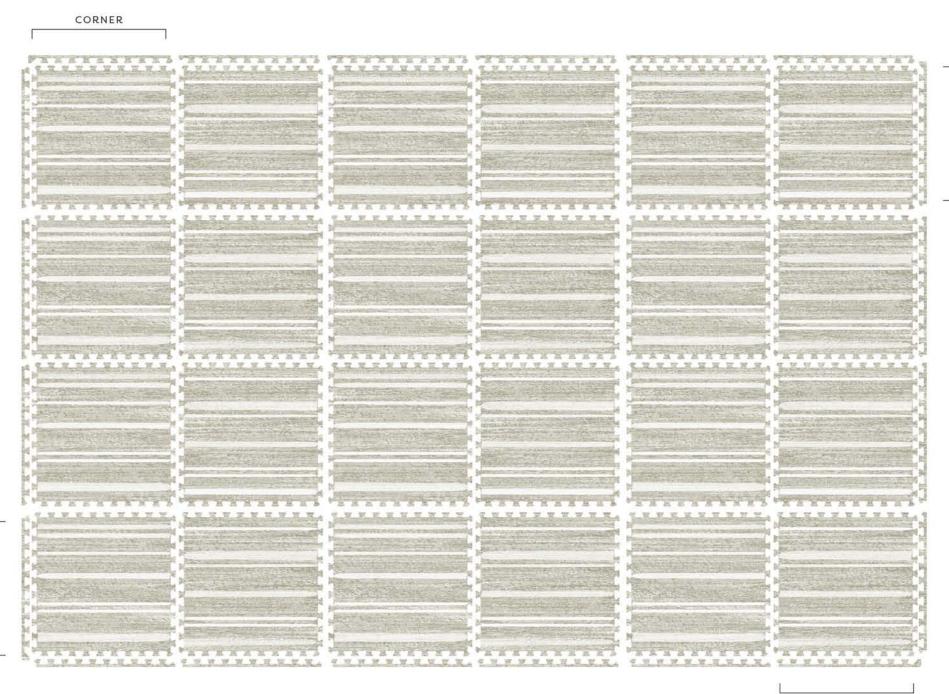

### **ROWAN SERIES ASSEMBLY**

4X8

| В | А | В | А |
|---|---|---|---|
| D | С | D | С |

Before putting tiles together, lay all tiles out upside down using this guide. Then flip each tile over and connect them. Attach the edge pieces last.