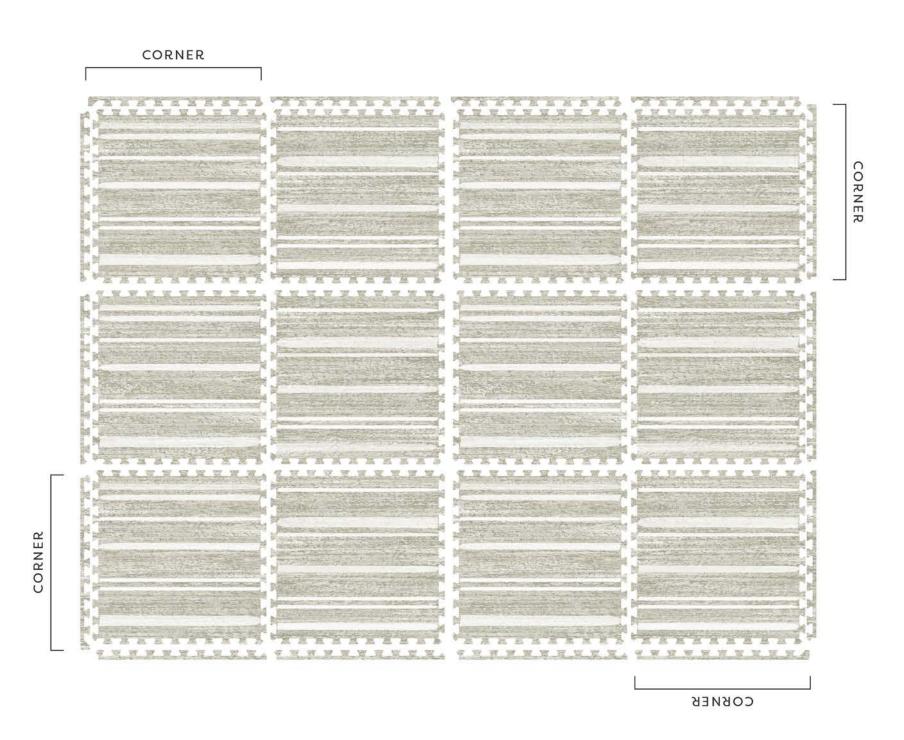

### ROWAN SERIES ASSEMBLY 8X12

| В | Α | В | A A | В | А |
|---|---|---|-----|---|---|
| D | С | D | С   | D | С |
| В | А | В | А   | В | А |
| D | С | D | С   | D | С |

Before putting tiles together, lay all tiles out upside down using this guide. Then flip each tile over and connect them. Attach the edge pieces last.

Let's put it together! Start by removing all of the edge pieces from your tiles and set them aside. On the back of each play mat tile, you'll see the letter A, B, C or D. Before you put the tiles together, lay all your tiles out upside down using the guide below. Then flip each tile over and connect them. Attach the edge pieces last.