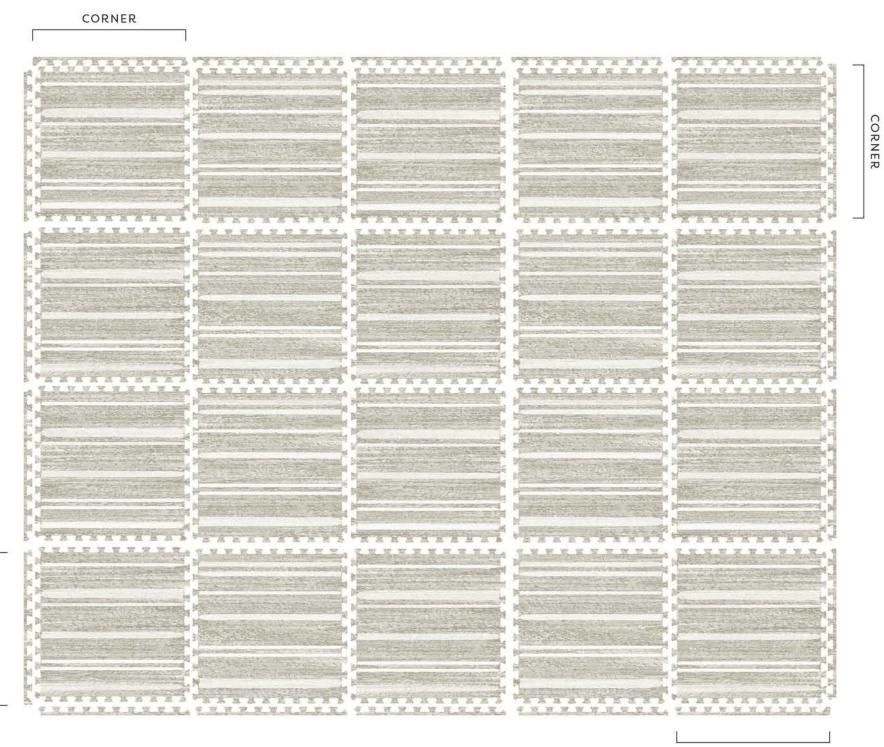

## ROWAN SERIES ASSEMBLY 6X8

| В       | А       | В       | А       |
|---------|---------|---------|---------|
| D       | С       | D       | С       |
| B or ↓⊃ | A or ↓Q | B or ↓⊃ | A or ↓Q |

Before putting tiles together, lay all tiles out upside down using this guide. Then flip each tile over and connect them. Attach the edge pieces last.

CORNER

COBNEB