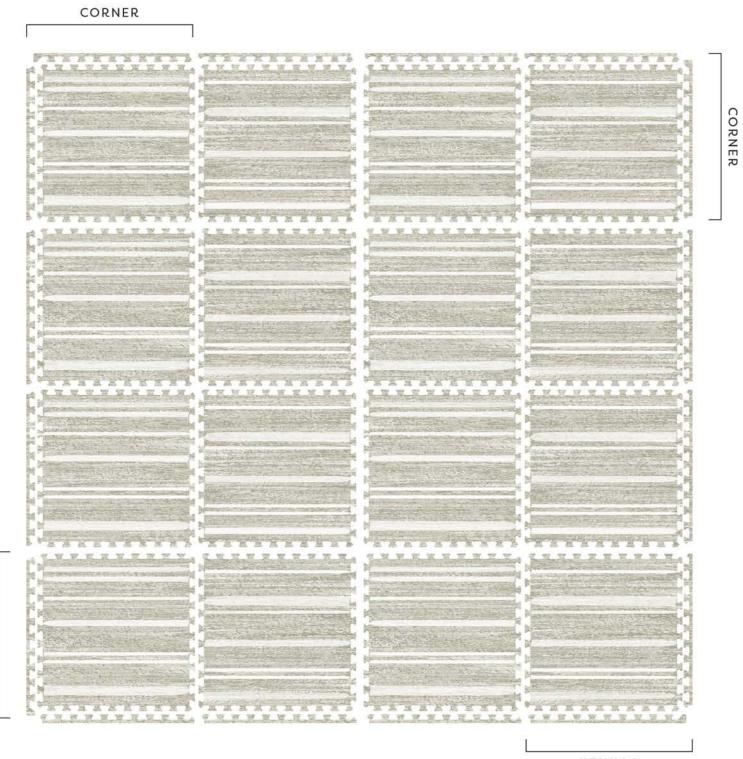

### ROWAN SERIES ASSEMBLY 8X8

| В | А | В | А |
|---|---|---|---|
| D | С | D | С |
| В | А | В | А |
| D | С | D | С |

Before putting tiles together, lay all tiles out upside down using this guide. Then flip each tile over and connect them. Attach the edge pieces last.

Let's put it together! Start by removing all of the edge pieces from your tiles and set them aside. On the back of each play mat tile, you'll see the letter A, B, C or D. Before you put the tiles together, lay all your tiles out upside down using the guide below. Then flip each tile over and connect them. Attach the edge pieces last.