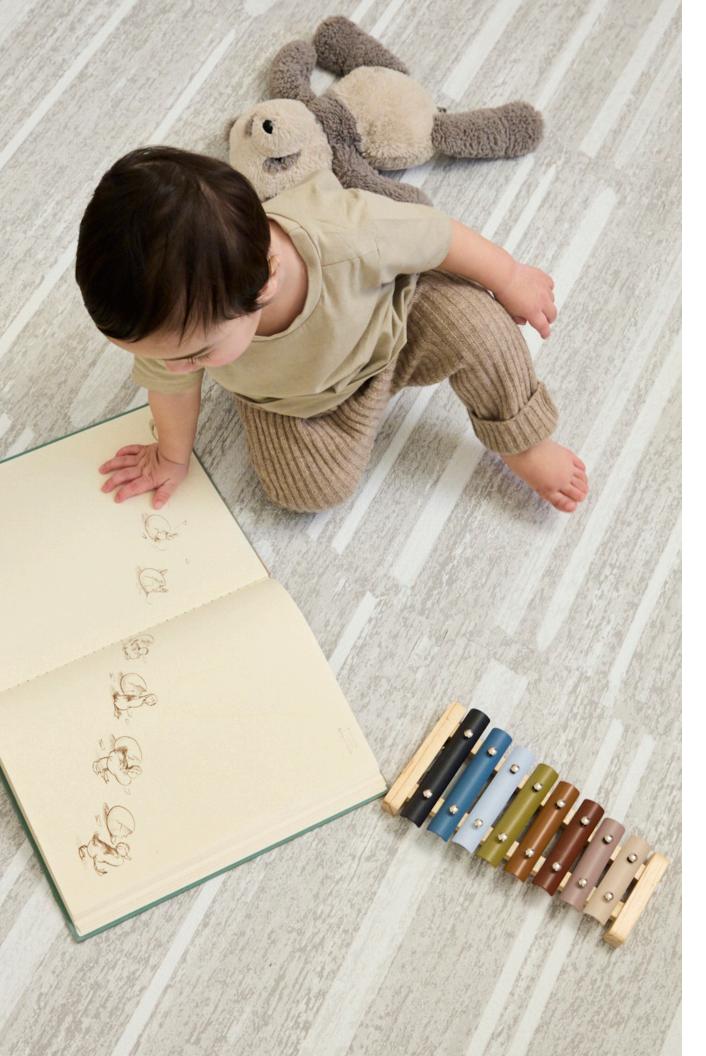

### ROWAN SERIES ASSEMBLY

The Rowan Play Mat features a hand-illustrated offset stripe design. This style is designed to have the stripes running horizontally in an offset fashion (see Fig. A). There are also letters on the back to help guide you using the pages below for your corresponding size.

Let's put it together! Start by removing all of the edge pieces from your tiles and set them aside. On the back of each play mat tile, you'll see the letter A, B, C or D. Before you put the tiles together, lay all your tiles out upside down using the guide below. Then flip each tile over and connect them. Attach the edge pieces last.