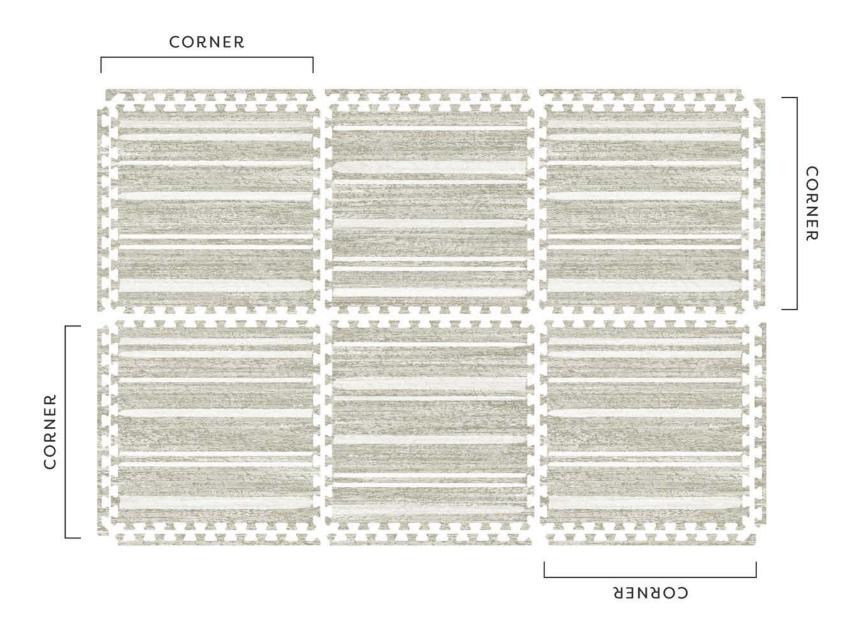

# ROWAN SERIES ASSEMBLY 4X6

| В | А | B or ↓⊃ |
|---|---|---------|
| D | С | D or ↓∀ |

Before putting tiles together, lay all tiles out upside down using this guide. Then flip each tile over and connect them. Attach the edge pieces last.

Let's put it together! Start by removing all of the edge pieces from your tiles and set them aside. On the back of each play mat tile, you'll see the letter A, B, C or D. Before you put the tiles together, lay all your tiles out upside down using the guide below. Then flip each tile over and connect them. Attach the edge pieces last.