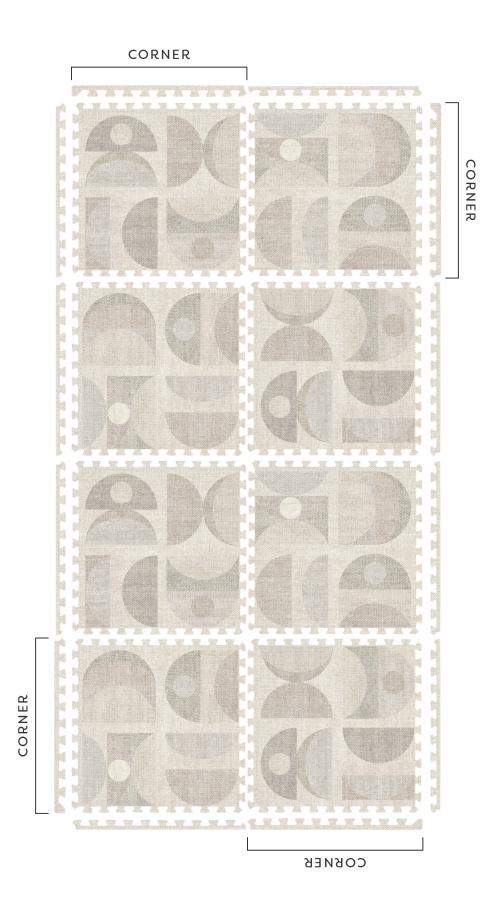

# LUNA PLAY MAT ASSEMBLY

The Luna Play Mat features a textured design with soft moon-like shapes that can be assembled in endless arrangements. You can use this guide as a reference, but there's not a wrong way to put it together!

Instructions

- Lay all of the tiles down in your desired space
- Rotate the tiles to your desired direction.
- Once satisfied, connect the tiles together
- Connect your four corner edge pieces first, and remaining straight edge pieces last

CORNER EDGE PIECE Has a rounded corner on one end.



STRAIGHT EDGE Does not have a rounded corner on either end.



FIG. A





# LUNA SERIES ASSEMBLY

4X8



#### LUNA SERIES ASSEMBLY 6X8



#### LUNA SERIES ASSEMBLY 8X8

CORNER



собиеб

#### LUNA SERIES ASSEMBLY 8×10

CORNER



CORNER

### LUNA SERIES ASSEMBLY

8X12

CORNER



## LUNA SERIES ASSEMBLY

10X12

CORNER



CORNER

CORNER