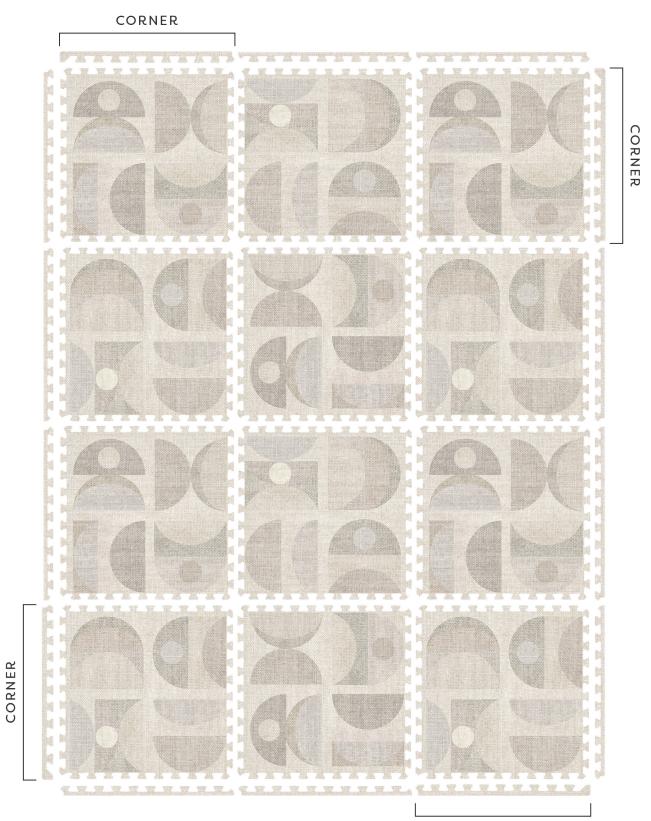

# LUNA PLAY MAT ASSEMBLY

The Luna Play Mat features a textured design with soft moon-like shapes that can be assembled in endless arrangements. You can use this guide as a reference, but there's not a wrong way to put it together!

Instructions

- Lay all of the tiles down in your desired space
- Rotate the tiles to your desired direction.
- Once satisfied, connect the tiles together
- Connect your four corner edge pieces first, and remaining straight edge pieces last

CORNER EDGE PIECE Has a rounded corner on one end.



STRAIGHT EDGE Does not have a rounded corner on either end.



FIG. A





# LUNA SERIES ASSEMBLY

4X8



#### LUNA SERIES ASSEMBLY 6X8



#### LUNA SERIES ASSEMBLY 8X8

CORNER



собиеб

#### LUNA SERIES ASSEMBLY 8×10

CORNER



CORNER

### LUNA SERIES ASSEMBLY

8X12

CORNER



## LUNA SERIES ASSEMBLY

10X12

CORNER



CORNER

CORNER