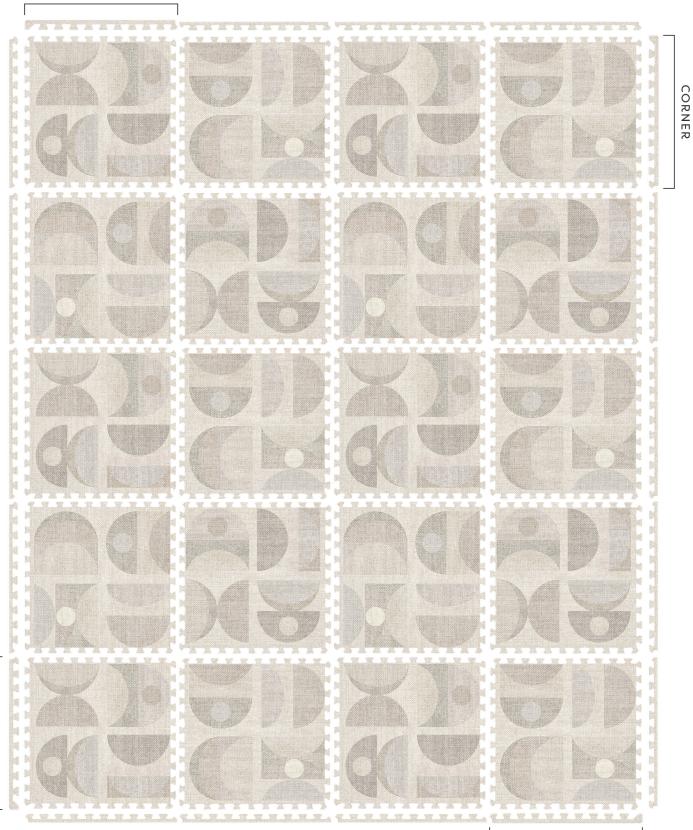

# LUNA PLAY MAT ASSEMBLY

The Luna Play Mat features a textured design with soft moon-like shapes that can be assembled in endless arrangements. You can use this guide as a reference, but there's not a wrong way to put it together!

Instructions

- Lay all of the tiles down in your desired space
- Rotate the tiles to your desired direction.
- Once satisfied, connect the tiles together
- Connect your four corner edge pieces first, and remaining straight edge pieces last

CORNER EDGE PIECE Has a rounded corner on one end.



STRAIGHT EDGE Does not have a rounded corner on either end.



FIG. A





# LUNA SERIES ASSEMBLY

4X8



#### LUNA SERIES ASSEMBLY 6X8



#### LUNA SERIES ASSEMBLY 8X8

CORNER



собиеб

#### LUNA SERIES ASSEMBLY 8×10

CORNER



CORNER

### LUNA SERIES ASSEMBLY

8X12

CORNER



## LUNA SERIES ASSEMBLY

10X12

CORNER



CORNER

CORNER