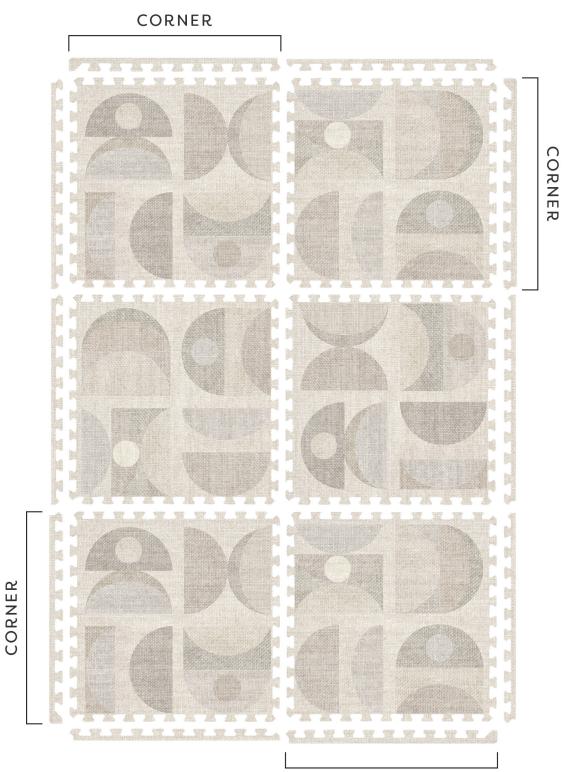

# LUNA PLAY MAT ASSEMBLY

The Luna Play Mat features a textured design with soft moon-like shapes that can be assembled in endless arrangements. You can use this guide as a reference, but there's not a wrong way to put it together!

Instructions

- Lay all of the tiles down in your desired space
- Rotate the tiles to your desired direction.
- Once satisfied, connect the tiles together
- Connect your four corner edge pieces first, and remaining straight edge pieces last

CORNER EDGE PIECE Has a rounded corner on one end.



STRAIGHT EDGE Does not have a rounded corner on either end.



FIG. A





# LUNA SERIES ASSEMBLY

4X8



#### LUNA SERIES ASSEMBLY 6X8



#### LUNA SERIES ASSEMBLY 8X8

CORNER



собиеб

#### LUNA SERIES ASSEMBLY 8×10

CORNER



CORNER

### LUNA SERIES ASSEMBLY

8X12

CORNER



## LUNA SERIES ASSEMBLY

10X12

CORNER



CORNER

CORNER