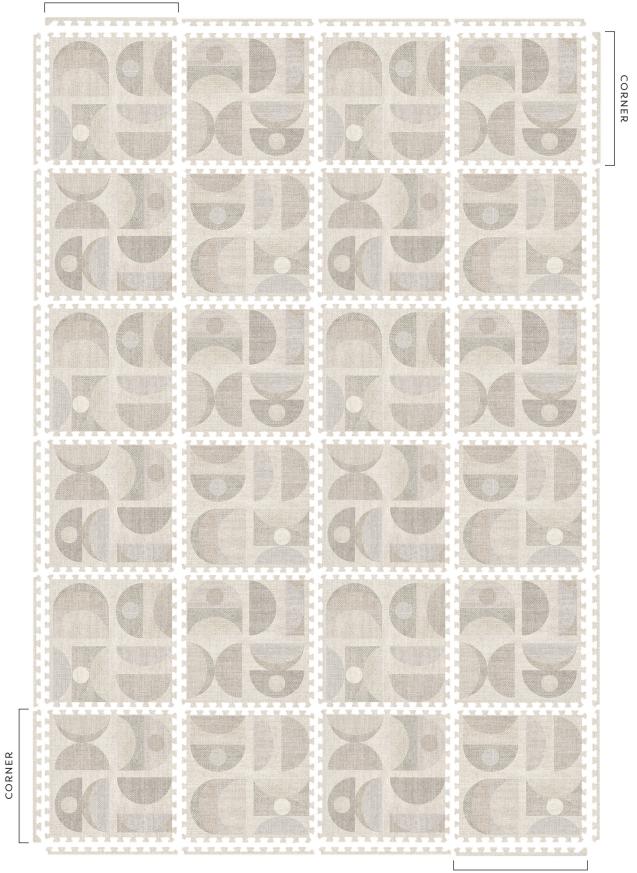

PLAY MAT ASSEMBLY

The Luna Play Mat features a textured design with soft moon-like shapes that can be assembled in endless arrangements. You can use this guide as a reference, but there's not a wrong way to put it together!

Instructions

- Lay all of the tiles down in your desired space
- Rotate the tiles to your desired direction.
- Once satisfied, connect the tiles together
- Connect your four corner edge pieces first, and remaining straight edge pieces last

CORNER EDGE PIECE Has a rounded corner on one end.



STRAIGHT EDGE Does not have a rounded corner on either end.



FIG. A





# LUNA SERIES ASSEMBLY

4X8



#### LUNA SERIES ASSEMBLY 6X8



#### LUNA SERIES ASSEMBLY 8X8

CORNER



собиеб

#### LUNA SERIES ASSEMBLY 8×10

CORNER



CORNER

### LUNA SERIES ASSEMBLY

8X12

CORNER



## LUNA SERIES ASSEMBLY

10X12

CORNER



CORNER

CORNER