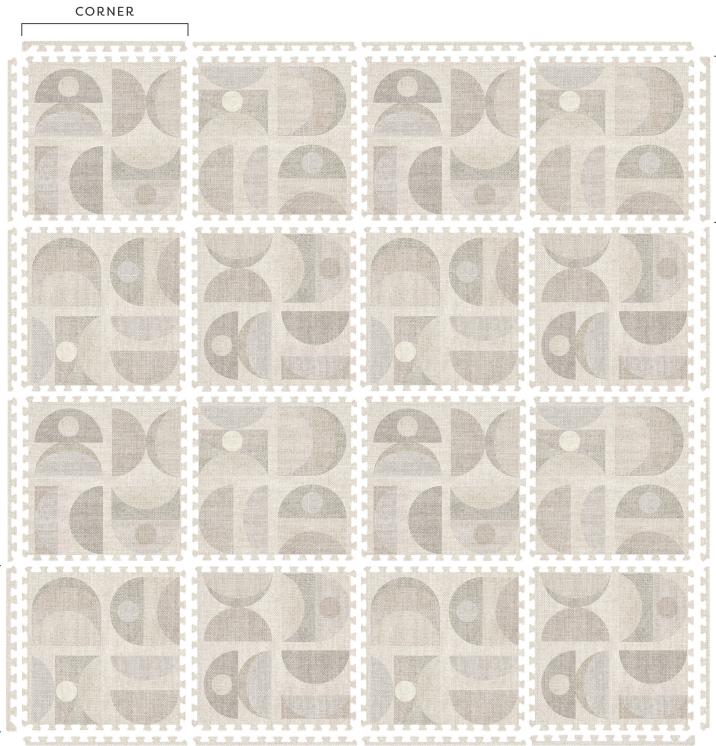

# LUNA PLAY MAT ASSEMBLY

The Luna Play Mat features a textured design with soft moon-like shapes that can be assembled in endless arrangements. You can use this guide as a reference, but there's not a wrong way to put it together!

Instructions

- Lay all of the tiles down in your desired space
- Rotate the tiles to your desired direction.
- Once satisfied, connect the tiles together
- Connect your four corner edge pieces first, and remaining straight edge pieces last

CORNER EDGE PIECE Has a rounded corner on one end.



STRAIGHT EDGE Does not have a rounded corner on either end.



FIG. A





# LUNA SERIES ASSEMBLY

4X8



#### LUNA SERIES ASSEMBLY 6X8



#### LUNA SERIES ASSEMBLY 8X8

CORNER



собиеб

#### LUNA SERIES ASSEMBLY 8×10

CORNER



CORNER

### LUNA SERIES ASSEMBLY

8X12

CORNER



## LUNA SERIES ASSEMBLY

10X12

CORNER



CORNER

CORNER