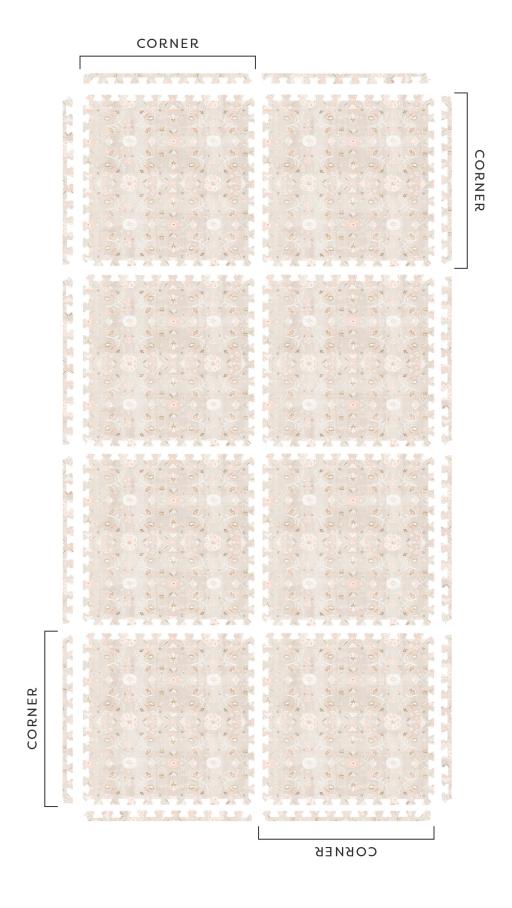

## GEMMA PLAY MAT ASSEMBLY

The Gemma Play Mat features a hand illustrated floral design that can be aligned either vertically or horizontally. In the center of each tile, you'll notice a slightly darker wide stripe (see fig. A) in the background that can serve as an indicator for assembly.

### Instructions

- Lay all of the tiles down in your desired space
- · Ensure the darker stripes in the design are aligned in one direction
- · Once satisfied, connect the tiles together
- · Connect your four corner edge pieces first
- Connect remaining straight edge pieces last

### **CORNER EDGE PIECE**

Has a rounded corner on one end.



#### STRAIGHT EDGE

Does not have a rounded corner on either end.



FIG. A
Darker background area.





# GEMMA SERIES ASSEMBLY

4X8



# GEMMA SERIES ASSEMBLY 6×8



## GEMMA SERIES ASSEMBLY 8X8



## GEMMA SERIES ASSEMBLY 8X10



### **GEMMA SERIES ASSEMBLY**

8X12



### GEMMA SERIES ASSEMBLY

10X12