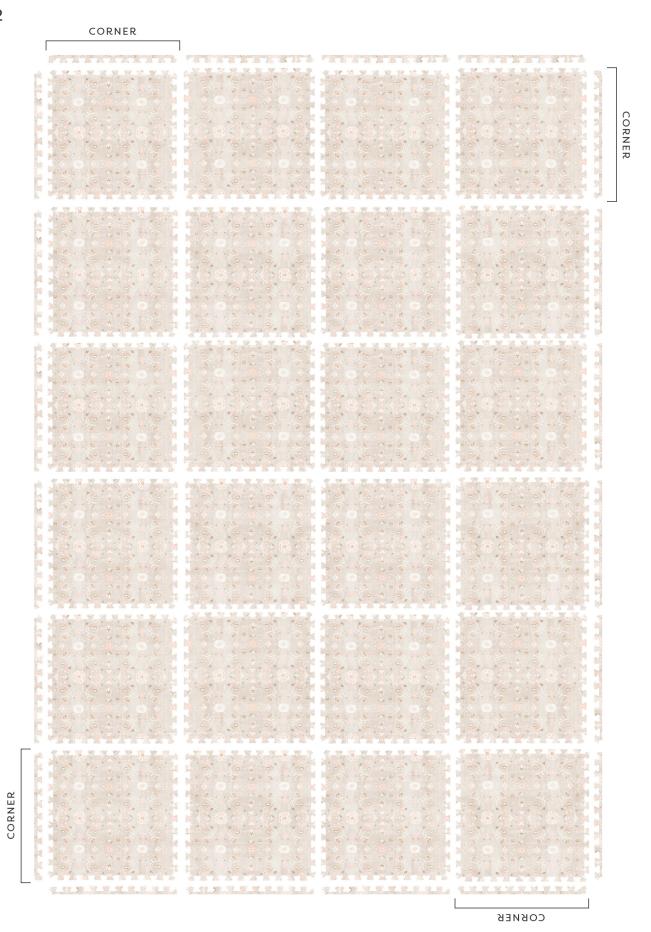

either vertically or horizontally. In the center of each tile, you'll notice a slightly darker wide stripe (see fig. A) in the background that can serve as an indicator for assembly.

### Instructions

- Lay all of the tiles down in your desired space
- · Ensure the darker stripes in the design are aligned in one direction
- · Once satisfied, connect the tiles together
- · Connect your four corner edge pieces first
- Connect remaining straight edge pieces last

### **CORNER EDGE PIECE**

Has a rounded corner on one end.



#### STRAIGHT EDGE

Does not have a rounded corner on either end.



FIG. A
Darker background area.





# GEMMA SERIES ASSEMBLY

4X8



# GEMMA SERIES ASSEMBLY 6×8



## GEMMA SERIES ASSEMBLY 8X8



## GEMMA SERIES ASSEMBLY 8X10



### **GEMMA SERIES ASSEMBLY**

8X12



### GEMMA SERIES ASSEMBLY

10X12