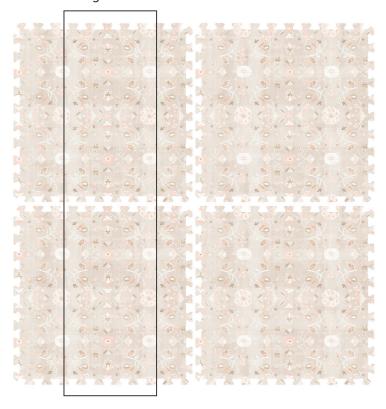

## GEMMA PLAY MAT ASSEMBLY

The Gemma Play Mat features a hand illustrated floral design that can be aligned either vertically or horizontally. In the center of each tile, you'll notice a slightly darker wide stripe (see fig. A) in the background that can serve as an indicator for assembly.

#### STRAIGHT EDGE

Does not have a rounded corner on either end.

FIG. A
Darker background area.