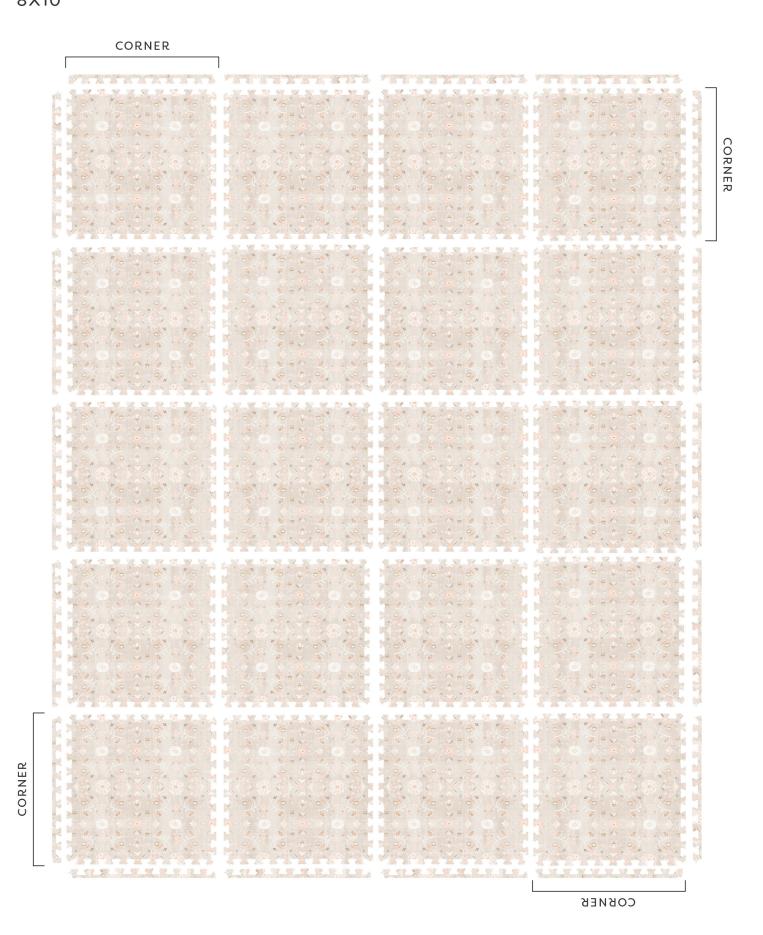

rated floral design that can be aligned either vertically or horizontally. In the center of each tile, you'll notice a slightly darker wide stripe (see fig. A) in the background that can serve as an indicator for assembly.

### Instructions

- Lay all of the tiles down in your desired space
- · Ensure the darker stripes in the design are aligned in one direction
- · Once satisfied, connect the tiles together
- · Connect your four corner edge pieces first
- Connect remaining straight edge pieces last

### **CORNER EDGE PIECE**

Has a rounded corner on one end.



#### STRAIGHT EDGE

Does not have a rounded corner on either end.



FIG. A
Darker background area.





# GEMMA SERIES ASSEMBLY

4X8



# GEMMA SERIES ASSEMBLY 6×8



## GEMMA SERIES ASSEMBLY 8X8



## GEMMA SERIES ASSEMBLY 8X10



### **GEMMA SERIES ASSEMBLY**

8X12



### GEMMA SERIES ASSEMBLY

10X12