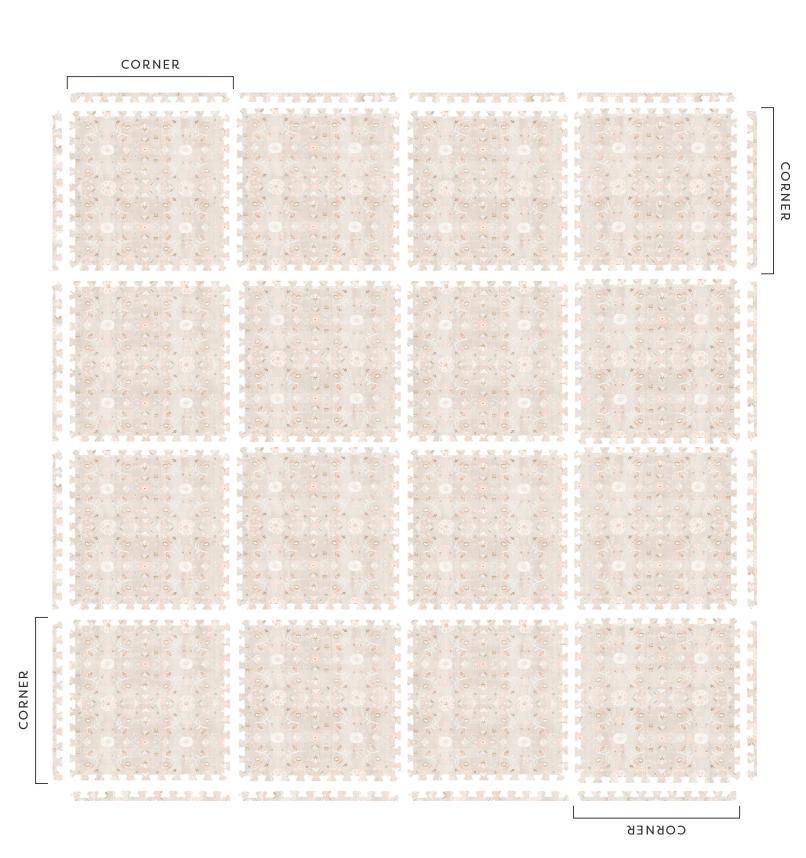

a Play Mat features a hand illustrated floral design that can be aligned either vertically or horizontally. In the center of each tile, you'll notice a slightly darker wide stripe (see fig. A) in the background that can serve as an indicator for assembly.

### Instructions

- Lay all of the tiles down in your desired space
- · Ensure the darker stripes in the design are aligned in one direction
- · Once satisfied, connect the tiles together
- · Connect your four corner edge pieces first
- Connect remaining straight edge pieces last

### **CORNER EDGE PIECE**

Has a rounded corner on one end.



#### STRAIGHT EDGE

Does not have a rounded corner on either end.



FIG. A
Darker background area.





# GEMMA SERIES ASSEMBLY

4X8



# GEMMA SERIES ASSEMBLY 6×8



## GEMMA SERIES ASSEMBLY 8X8



## GEMMA SERIES ASSEMBLY 8X10



### **GEMMA SERIES ASSEMBLY**

8X12



### GEMMA SERIES ASSEMBLY

10X12