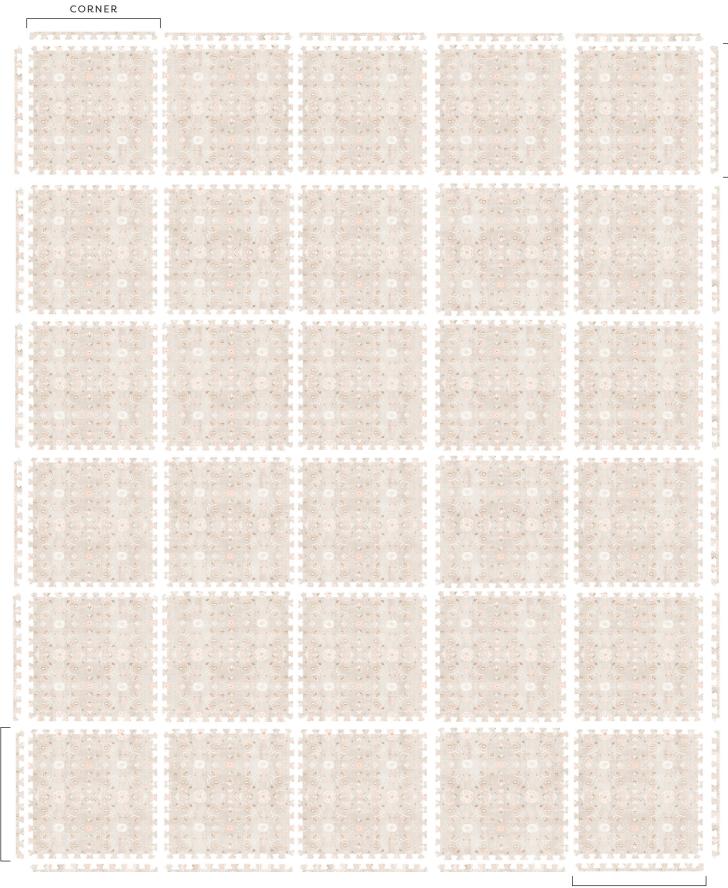

In the center of each tile, you'll notice a slightly darker wide stripe (see fig. A) in the background that can serve as an indicator for assembly.

### Instructions

- Lay all of the tiles down in your desired space
- · Ensure the darker stripes in the design are aligned in one direction
- · Once satisfied, connect the tiles together
- · Connect your four corner edge pieces first
- Connect remaining straight edge pieces last

### **CORNER EDGE PIECE**

Has a rounded corner on one end.



#### STRAIGHT EDGE

Does not have a rounded corner on either end.



FIG. A
Darker background area.





# GEMMA SERIES ASSEMBLY

4X8



# GEMMA SERIES ASSEMBLY 6×8



## GEMMA SERIES ASSEMBLY 8X8



## GEMMA SERIES ASSEMBLY 8X10



### **GEMMA SERIES ASSEMBLY**

8X12



### GEMMA SERIES ASSEMBLY

10X12