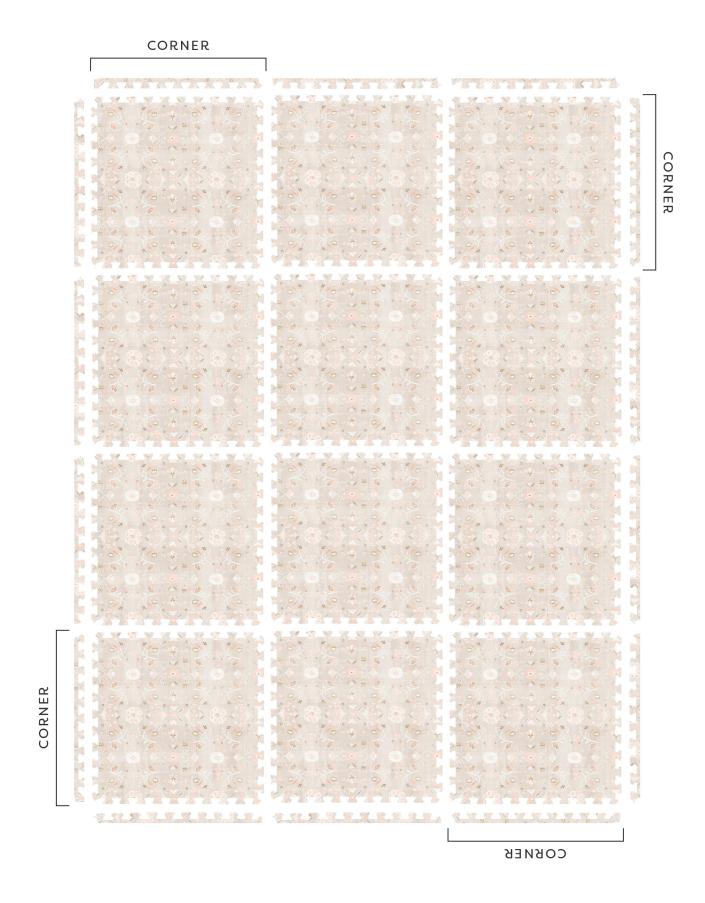

EMMA PLAY MAT ASSEMBLY

The Gemma Play Mat features a hand illustrated floral design that can be aligned either vertically or horizontally. In the center of each tile, you'll notice a slightly darker wide stripe (see fig. A) in the background that can serve as an indicator for assembly.

### Instructions

- Lay all of the tiles down in your desired space
- · Ensure the darker stripes in the design are aligned in one direction
- · Once satisfied, connect the tiles together
- · Connect your four corner edge pieces first
- Connect remaining straight edge pieces last

### **CORNER EDGE PIECE**

Has a rounded corner on one end.



#### STRAIGHT EDGE

Does not have a rounded corner on either end.



FIG. A
Darker background area.





# GEMMA SERIES ASSEMBLY

4X8



# GEMMA SERIES ASSEMBLY 6×8



## GEMMA SERIES ASSEMBLY 8X8



## GEMMA SERIES ASSEMBLY 8X10



### **GEMMA SERIES ASSEMBLY**

8X12



### GEMMA SERIES ASSEMBLY

10X12