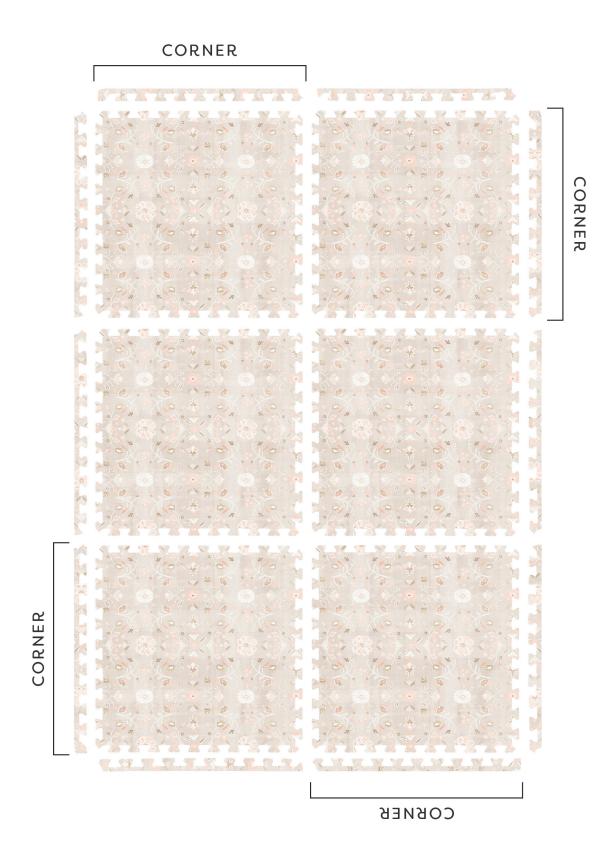

## GEMMA PLAY MAT ASSEMBLY

The Gemma Play Mat features a hand illustrated floral design that can be aligned either vertically or horizontally. In the center of each tile, you'll notice a slightly darker wide stripe (see fig. A) in the background that can serve as an indicator for assembly.

### Instructions

- Lay all of the tiles down in your desired space
- · Ensure the darker stripes in the design are aligned in one direction
- · Once satisfied, connect the tiles together
- · Connect your four corner edge pieces first
- Connect remaining straight edge pieces last

### **CORNER EDGE PIECE**

Has a rounded corner on one end.



#### STRAIGHT EDGE

Does not have a rounded corner on either end.



FIG. A
Darker background area.





# GEMMA SERIES ASSEMBLY

4X8



# GEMMA SERIES ASSEMBLY 6×8



## GEMMA SERIES ASSEMBLY 8X8



## GEMMA SERIES ASSEMBLY 8X10



### **GEMMA SERIES ASSEMBLY**

8X12



### GEMMA SERIES ASSEMBLY

10X12