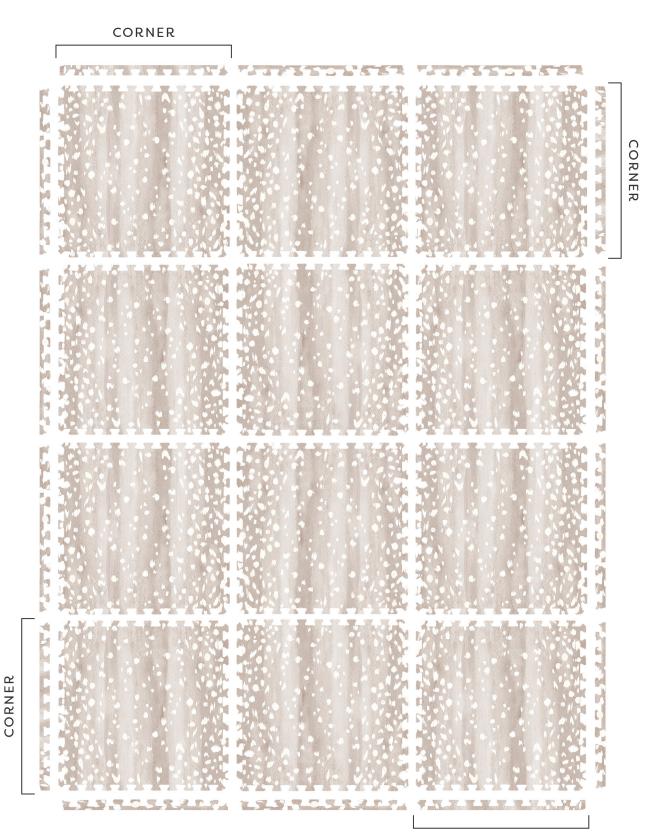

Instructions

- Lay all of the tiles down in your desired space
- Ensure the brushtrokes in the design are aligned in one direction
- Once satisfied, connect the tiles together
- Connect your four corner edge pieces first
- Connect remaining straight edge pieces last

CORNER EDGE PIECE Has a rounded corner on one end.

STRAIGHT EDGE

Does not have a rounded corner on either end.

FIG. A Darker brushstroke.

4X6

4X8

CORNER

6X8

# CORNER

CORNER

совиев

CORNER

8X12

CORNER

COBNER

10X12