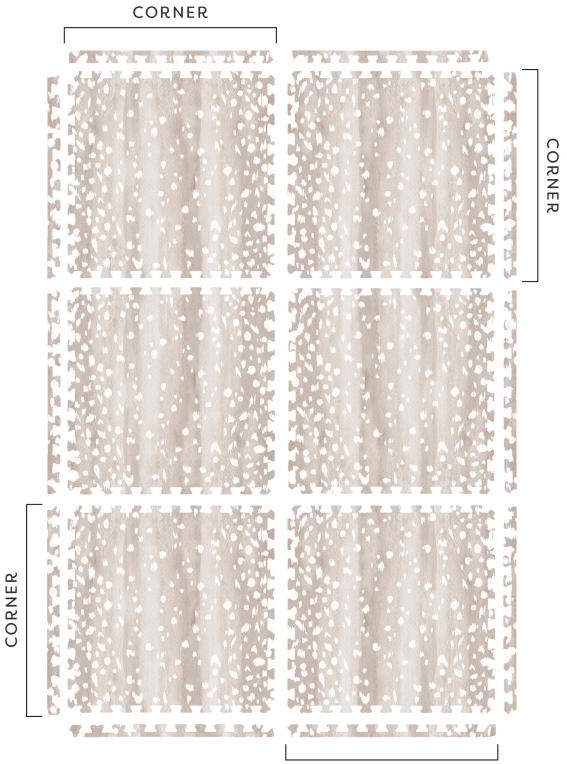

Instructions

- Lay all of the tiles down in your desired space
- Ensure the brushtrokes in the design are aligned in one direction
- Once satisfied, connect the tiles together
- Connect your four corner edge pieces first
- Connect remaining straight edge pieces last

CORNER EDGE PIECE Has a rounded corner on one end.

STRAIGHT EDGE

Does not have a rounded corner on either end.

FIG. A Darker brushstroke.

4X6

4X8

CORNER

6X8

570

CORNER

CORNER

CORNER