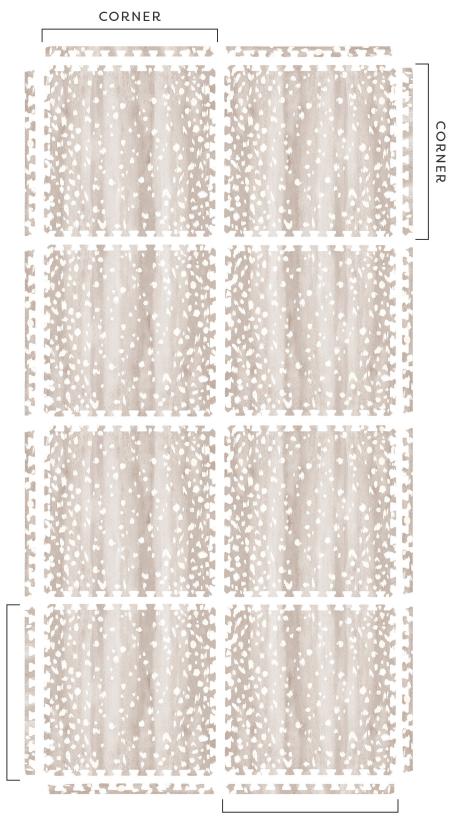

Instructions

- Lay all of the tiles down in your desired space
- Ensure the brushtrokes in the design are aligned in one direction
- Once satisfied, connect the tiles together
- Connect your four corner edge pieces first
- Connect remaining straight edge pieces last

CORNER EDGE PIECE Has a rounded corner on one end.

STRAIGHT EDGE

Does not have a rounded corner on either end.

FIG. A Darker brushstroke.

4X6

4X8

CORNER

6X8

# CORNER

CORNER

совиев

CORNER

8X12

CORNER

COBNER

10X12