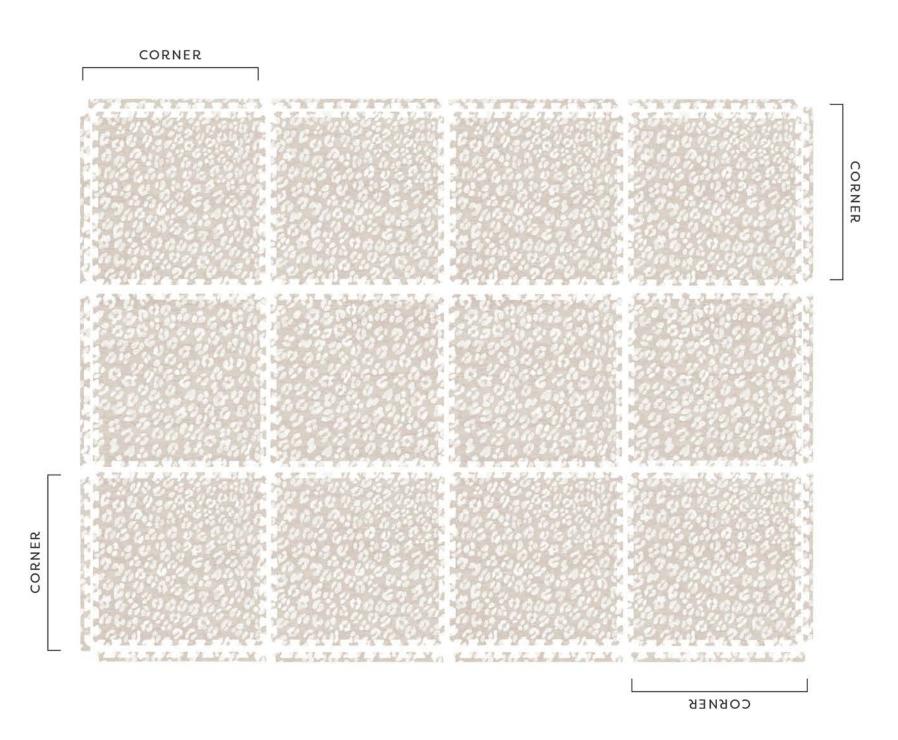

# DELLA SERIES ASSEMBLY 6X8

| В      | А      | В      | А      |
|--------|--------|--------|--------|
| D      | С      | D      | С      |
| B or C | A or D | B or C | A or D |

Before putting tiles together, lay all tiles out upside down using this guide. Then flip each tile over and connect them. Attach the edge pieces last.

COBNEB