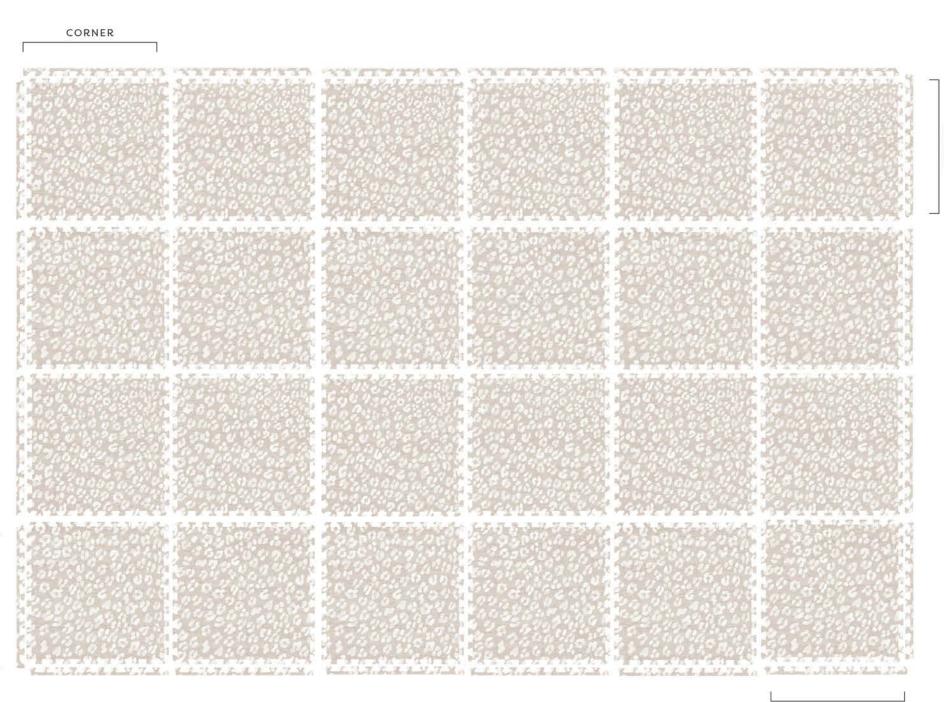

# DELLA SERIES ASSEMBLY 10X12

| В | А | В | А | В      | А      |
|---|---|---|---|--------|--------|
| D | С | D | С | D      | С      |
| В | А | В | А | В      | А      |
| D | С | D | С | D      | С      |
| В | Α | С | D | B or C | A or D |

Before putting tiles together, lay all tiles out upside down using this guide. Then flip each tile over and connect them. Attach the edge pieces last.

COBNEB