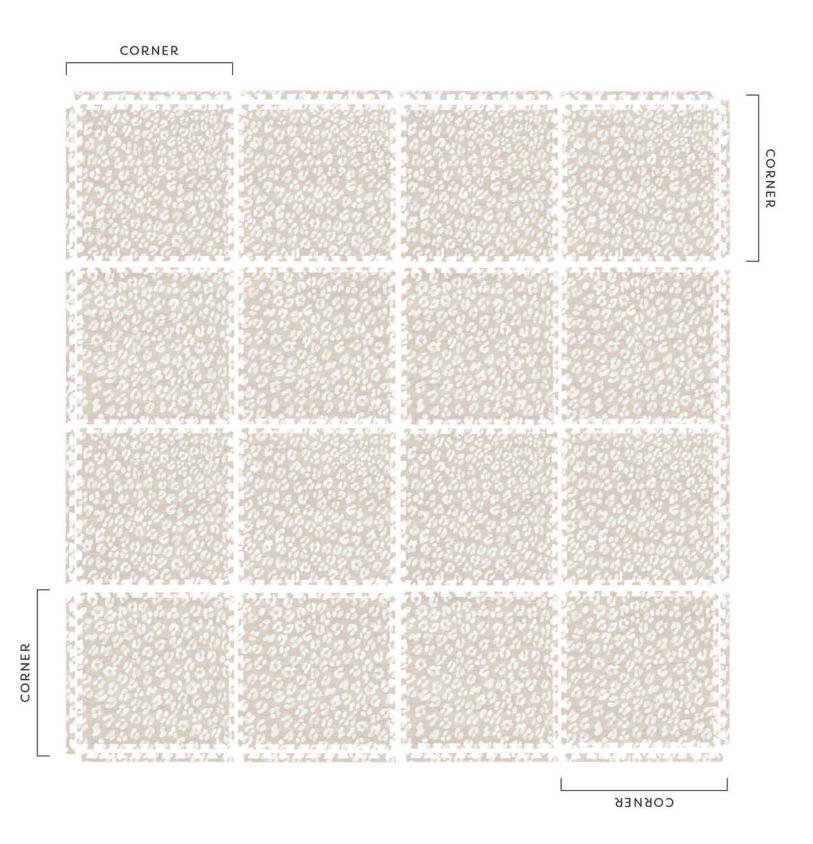

### DELLA SERIES ASSEMBLY 8X8

| В | А | В | А |
|---|---|---|---|
| D | С | D | С |
| В | А | В | А |
| D | С | D | С |