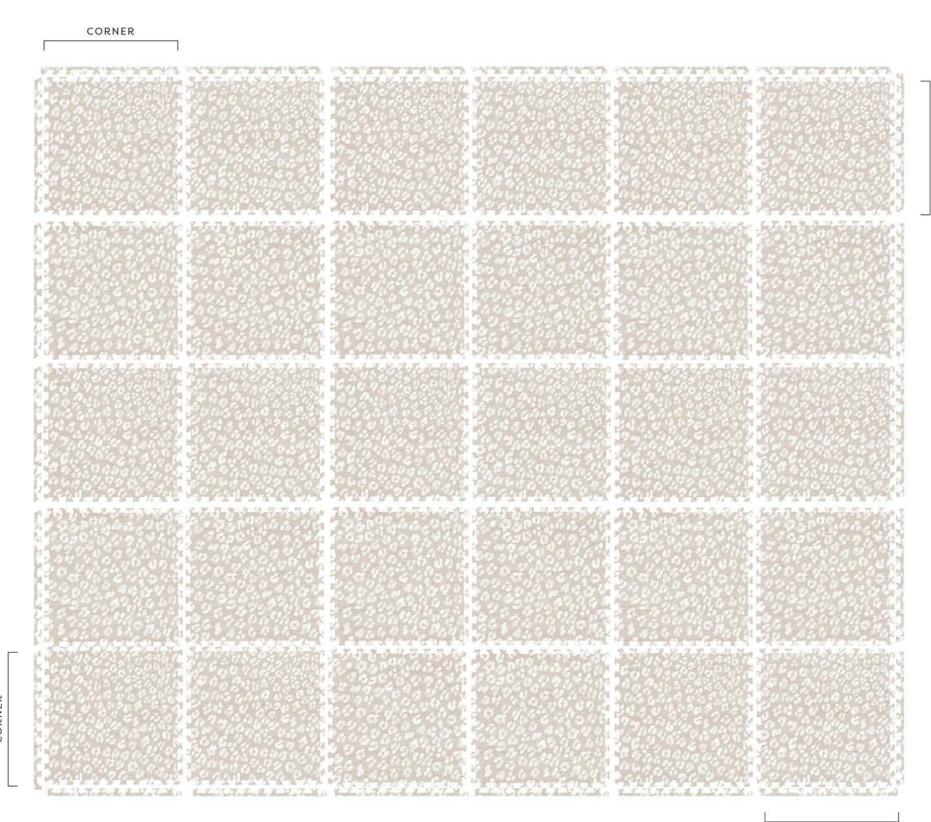

### DELLA SERIES ASSEMBLY 8X12

| В | А | В | ) <b>A</b> | В | А |
|---|---|---|------------|---|---|
| D | С | D | С          | D | С |
| В | А | В | А          | В | А |
| D | С | D | С          | D | С |

Before putting tiles together, lay all tiles out upside down using this guide. Then flip each tile over and connect them. Attach the edge pieces last.

COBNEB