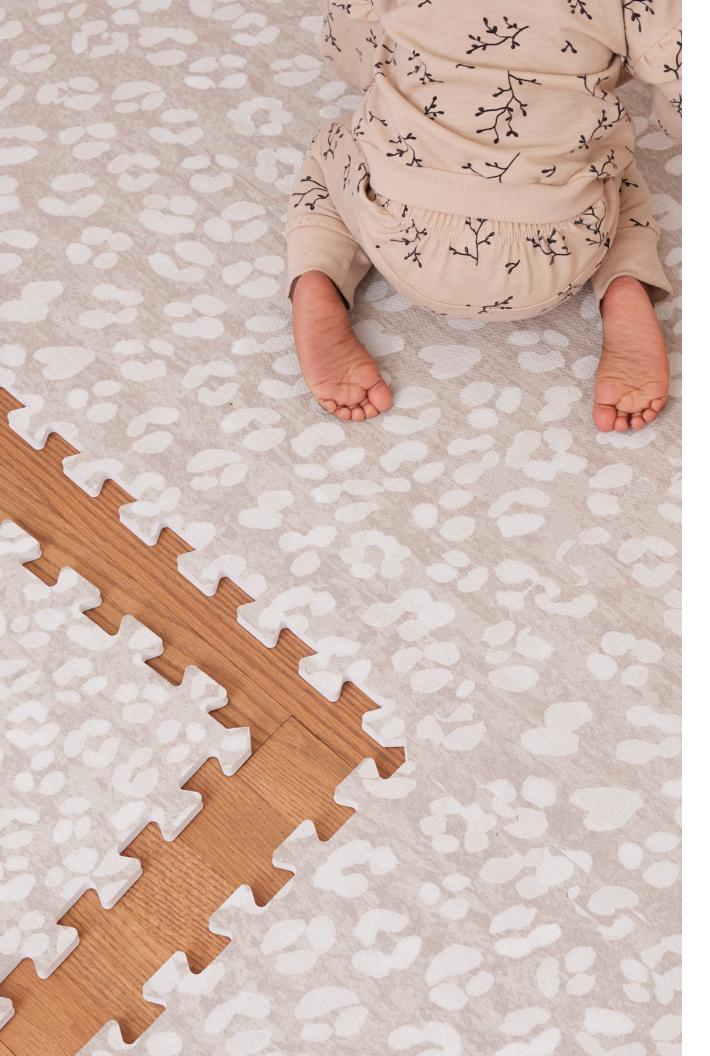

### **DELLA SERIES ASSEMBLY**

The Della Play Mat features a hand-illustrated leopard print design. There are letters on the back to help guide you using the pages below for your corresponding size.

Let's put it together! Start by removing all of the edge pieces from your tiles and set them aside. On the back of each play mat tile, you'll see the letter A, B, C or D. Before you put the tiles together, lay all your tiles out upside down using the guide below. Then flip each tile over and connect them. Attach the edge pieces last.

\* Play mats are designed modularly to fit a variety of sizes and spaces. All of our prints are hand-illustrated and there may be some areas where pattern alignment is varied - just like art in real life, we embrace the imperfections!