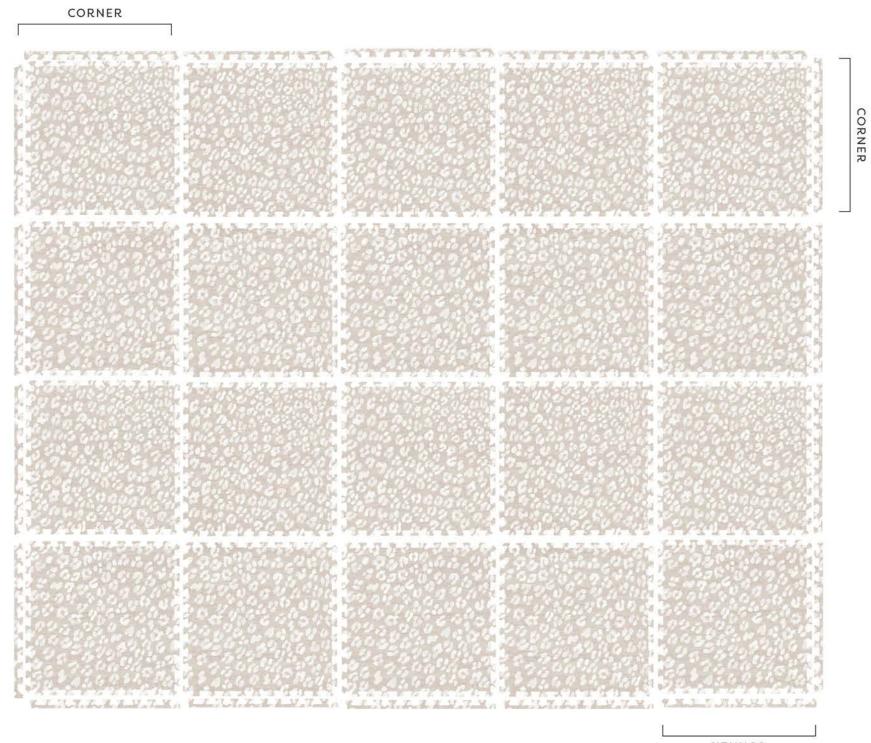

### DELLA SERIES ASSEMBLY 8X10

| A or D | В | А | В | А |
|--------|---|---|---|---|
| C or B | D | С | D | С |
| A or D | В | А | В | А |
| C or B | D | С | D | С |

Before putting tiles together, lay all tiles out upside down using this guide. Then flip each tile over and connect them. Attach the edge pieces last.