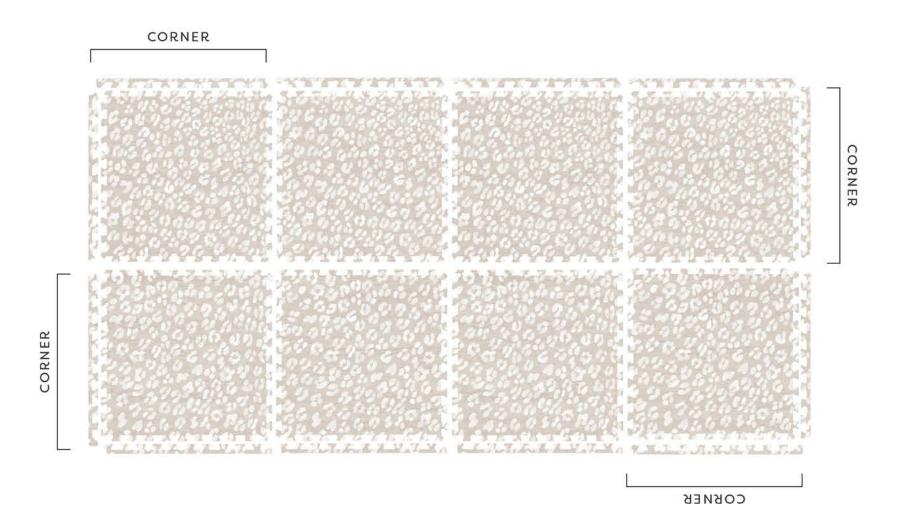

### **DELLA SERIES ASSEMBLY**

4X8

| В | А | В | А |
|---|---|---|---|
| D | С | D | С |

#### **CORNER EDGE PIECE**

Has a rounded corner on one end.

#### STRAIGHT EDGE

Does not have a rounded corner on either end.