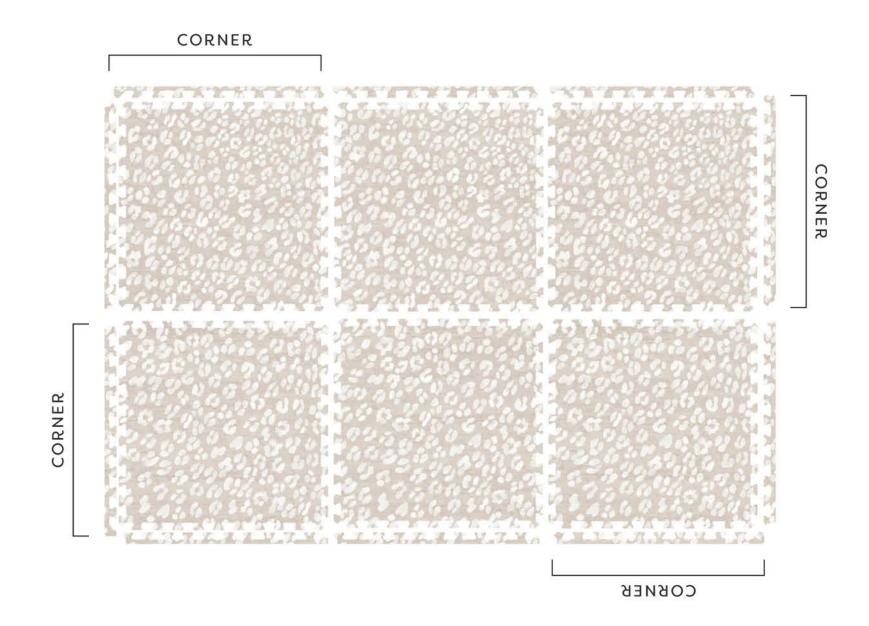

# DELLA SERIES ASSEMBLY 4X6

| В | А | B or C |
|---|---|--------|
| D | С | D or A |

#### **CORNER EDGE PIECE**

Has a rounded corner on one end.

#### STRAIGHT EDGE

Does not have a rounded corner on either end.