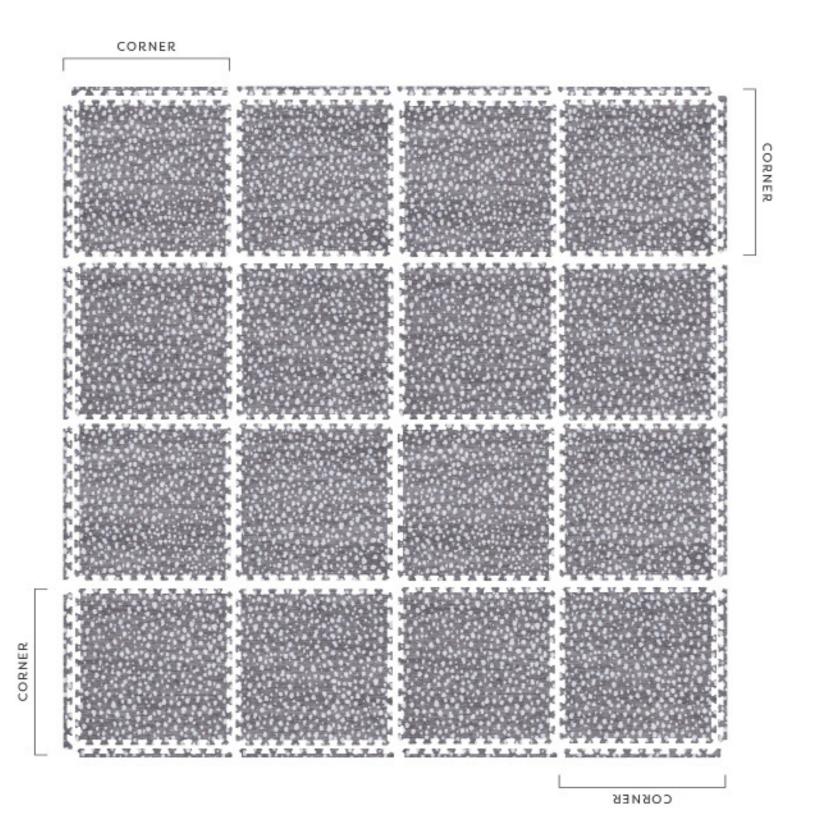

## BOBBI SERIES ASSEMBLY 8X8

| В | А | В | А |
|---|---|---|---|
| D | С | D | С |
| В | А | В | А |
| D | С | D | С |