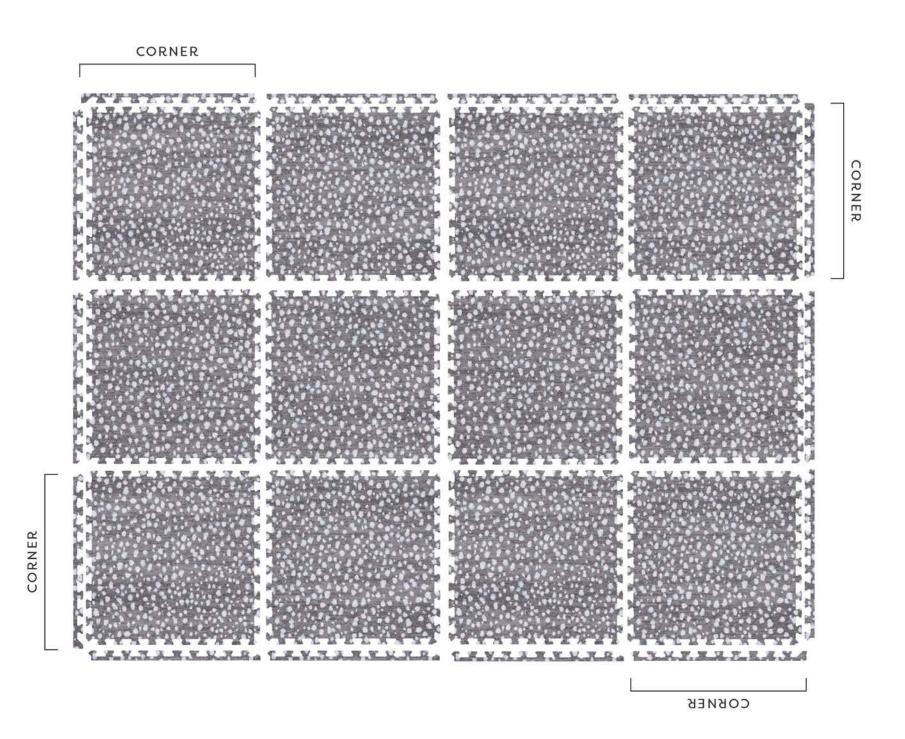

## BOBBI SERIES ASSEMBLY 8X8

| В | А | В | А |
|---|---|---|---|
| D | С | D | С |
| В | А | В | А |
| D | С | D | С |