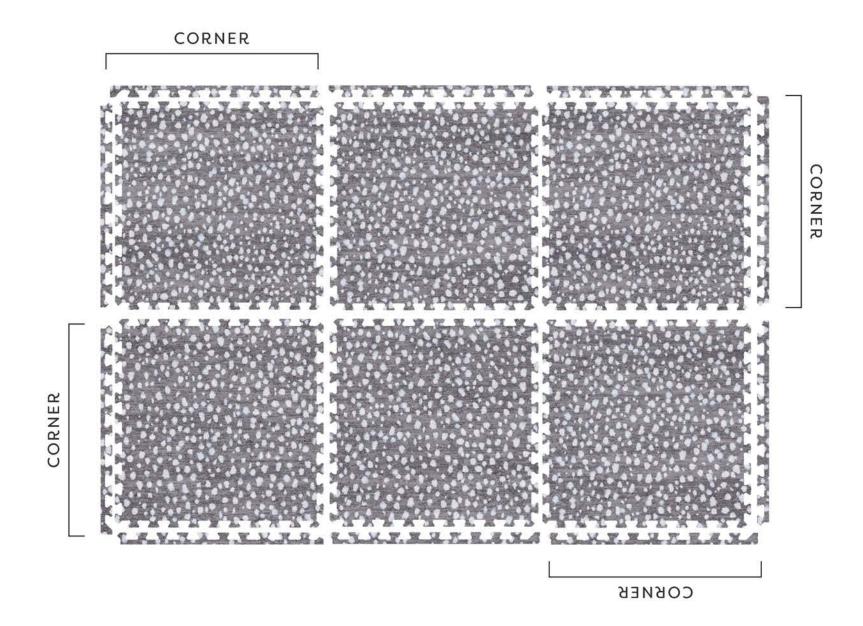

# BOBBI SERIES ASSEMBLY 4X6

| В | А | B or C |
|---|---|--------|
| D | С | A or D |