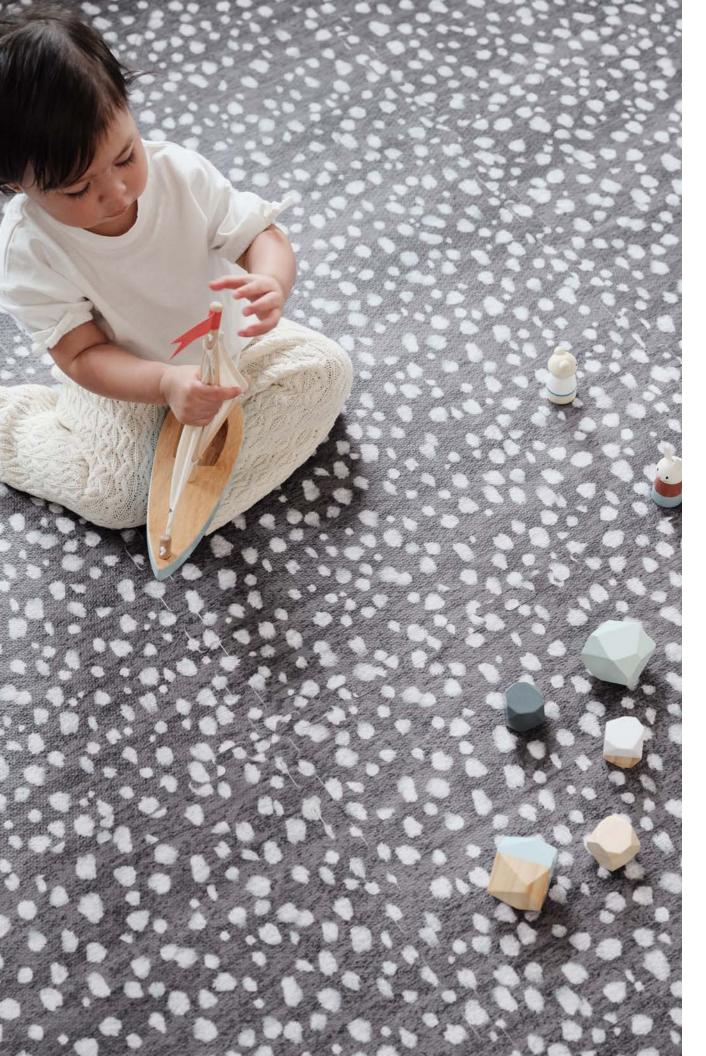

### **BOBBI SERIES ASSEMBLY**

The Bobbi Play Mat features a hand-illustrated spotted design. There are letters on the back to help guide you using the pages below for your corresponding size.

Let's put it together! Start by removing all of the edge pieces from your tiles and set them aside. On the back of each play mat tile, you'll see the letter A, B, C or D. Before you put the tiles together, lay all your tiles out upside down using the guide below. Then flip each tile over and connect them. Attach the edge pieces last.

\* Play mats are designed modularly to fit a variety of sizes and spaces. All of our prints are hand-illustrated and there may be some areas where pattern alignment is varied - just like art in real life, we embrace the imperfections!