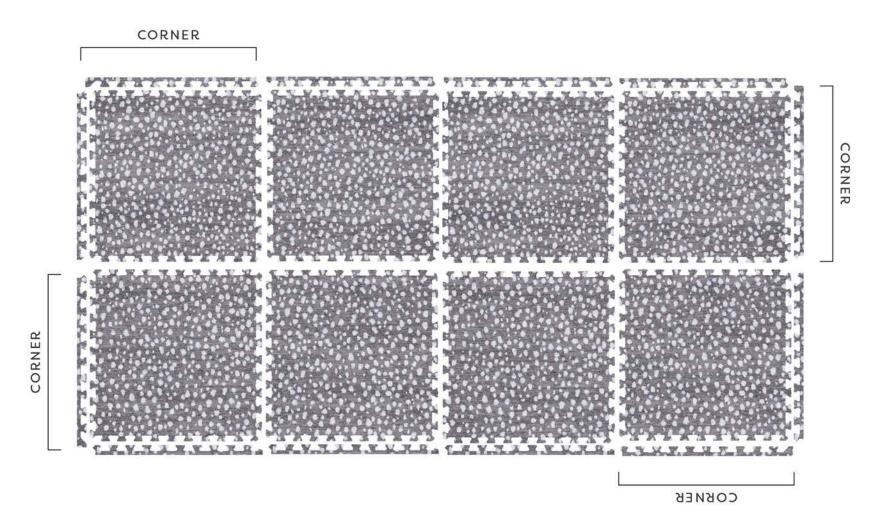

## **BOBBI SERIES ASSEMBLY**

4X8

| В | А | В | А |
|---|---|---|---|
| D | С | D | С |