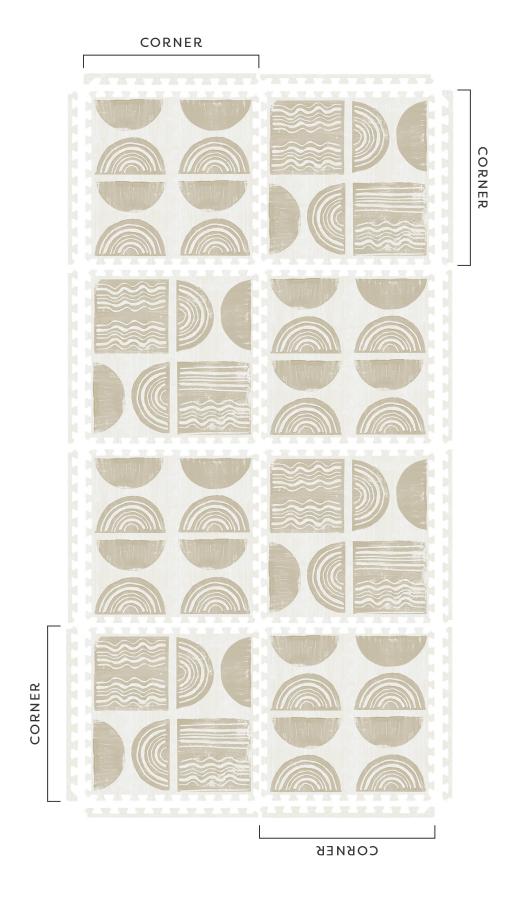

#### STRAIGHT EDGE

Does not have a rounded corner on either end.

FIG. A

CORNER

CORNER

CORNER

СОВИЕВ

CORNER

CORNER

СОВИЕВ

8X8

CORNER

CORNER

COBNEB

8X10

8X12

CORNER

CORNER

10X12

CORNER

CORNER