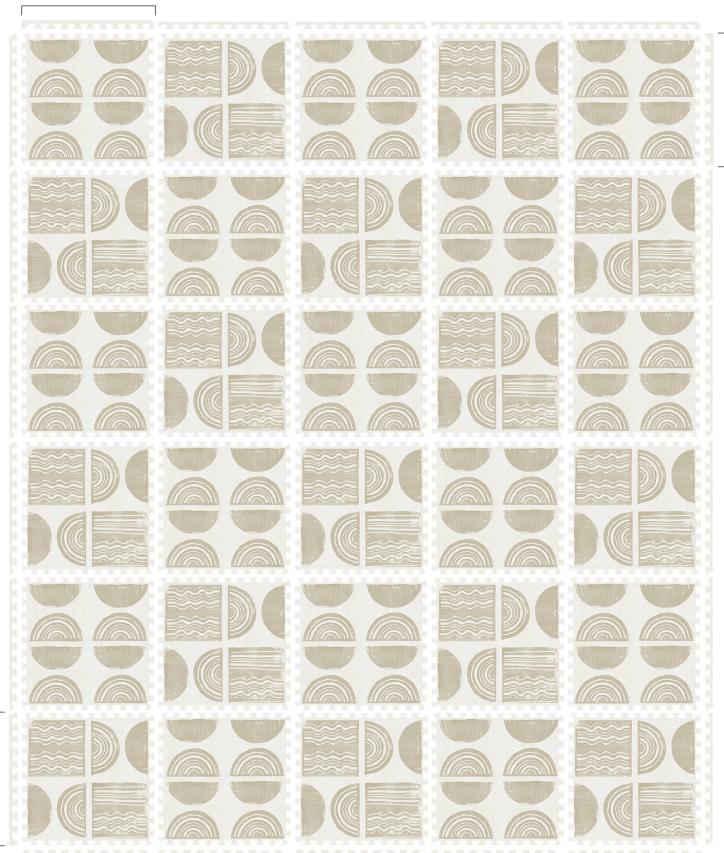

#### **CORNER EDGE PIECE**

Has a rounded corner on one end.

#### STRAIGHT EDGE

Does not have a rounded corner on either end.

FIG. A

CORNER

CORNER

CORNER

СОВИЕВ

CORNER

CORNER

CORNER

10X12

CORNER

CORNER