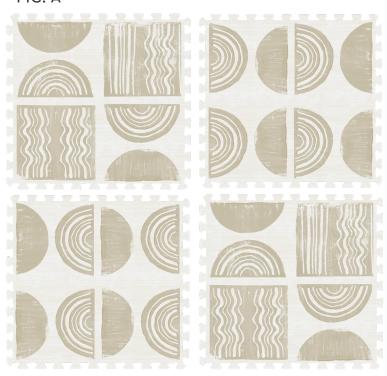

### ADA PLAY MAT ASSEMBLY

The Ada Play Mat features a hand painted block printing technique to create a textured look that can be assembled in endless arrangements. You can even mix & match multiple colors together! You can use this guide as a reference, but there's no wrong way to put Ada together.

#### Instructions

- Lay all of the tiles down in your desired space
- · Rotate the tiles to your desired direction, alternating tiles with round and square shapes.
- Once satisfied, connect the tiles together
- Connect your four corner edge pieces first, and remaining straight edge pieces last