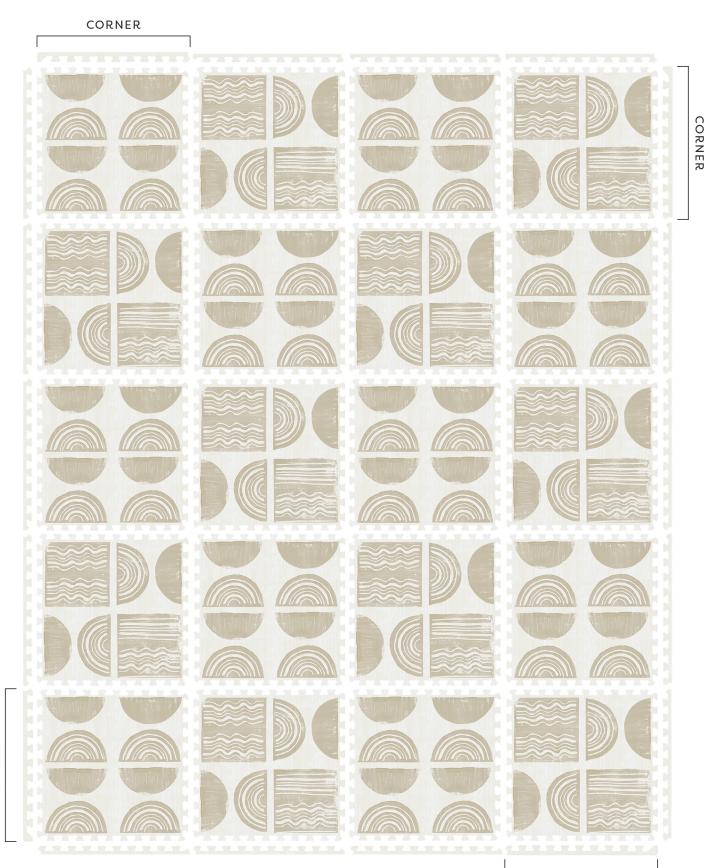

#### **CORNER EDGE PIECE**

Has a rounded corner on one end.

#### STRAIGHT EDGE

Does not have a rounded corner on either end.

FIG. A

CORNER

CORNER

CORNER

СОВИЕВ

CORNER

CORNER

СОВИЕВ

8X8

CORNER

CORNER

COBNEB

8X10

8X12