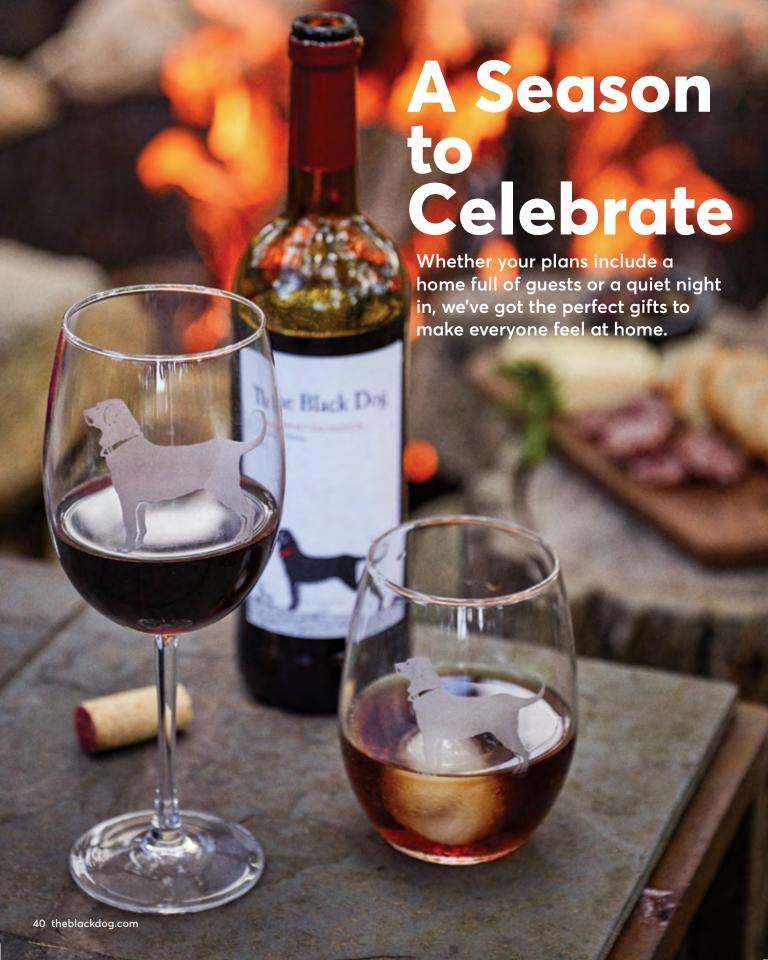

### Black Dog Rum, Wine, & Cocktails

Meticulously crafted, our collection of rum, canned cocktails, mixers, and wine are the perfect addition to your bar.

To learn more about our craft beverages, try out recipes, watch videos, and find out where to buy, visit us online at theblackdog.com or scan here for more info.

Etched Wine Glass 16 oz. X1428 \$16 Etched Stemless Wineglass X1430 \$16

Copper 18oz. Mug X1858 \$28

Etched Martini Glass X1429 \$18

Etched Double Old Fashioned Gift Set X1850 \$36 Etched Stemless Wine Glass Gift Set X1853 \$36 Etched Pub Glass Gift Set X1851 \$36 Etched Brandy Snifter Gift Set X1852 \$60 Etched British Gin Gift Set X1854 \$44