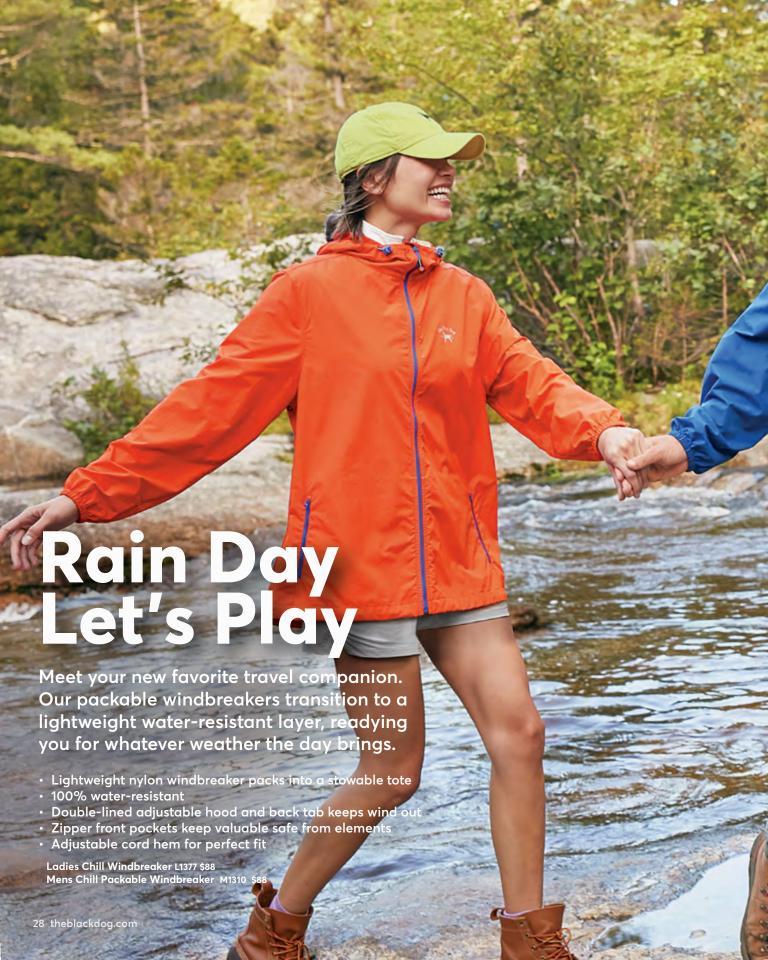

an enduring classic that spans generations. 16 oz. preshrunk cotton/poly fleece Gusseted side panels for ease of movement Antique nickle details Heavyweight rib at cuffs and hem Mens Heavyweight Quarter Zip Hoodie M1891 \$98 Adult Text Beanie H940 \$36 22 theblackdog.com















Ladies Classic Full Zip Sweatshirt L758 \$72 Adult Shawmut Hat H952 \$32 Ladies Classic Crewneck Sweatshirt L1119 \$62 Adult Safari Hat H959 \$42

Ladies Classic Hooded Pullover L1130 \$68

Ladies Classic Crew Tunic L1484 \$68





## meet our tees



our essential preshrunk, ringspun combed-cotton icon.



the rugged texture of our triblend tees make them an all-season favorite.



the vintage look and feel of our slub give off a vintage vibe.



our washburn tees are the perfect lightweight layering tee.















- Ladies Topsail Microfleece L1499 \$76 Mens Microfleece Base Layer Quarter Zip M1893 \$56
- ▲ Mens Polarfleece Full Zip M1890 \$118

  Adult Sunshine Logo Hat H993 \$42

  Mens Atlantic Windproof Fleece M1232 \$98
- ▶ Ladies Cuddler Sherpa L1335 \$78





#### The Squall Lined Parka

Cold, wet weather won't put a damper on your off-the-leash adventures.

Internal Taped Seams • Waterproof Zippered Pockets • Mens Lined In Cozy Sherpa • Ladies Lined In Lush Faux Fur



### The Newport Down Parka

Our Newport Parka has the goods to withstand wind, sleet, snow, and really cold dog walks.

Sustainably Source • Recycled Down 100% Waterproof • Internal Storm Flap • Channel Quilting • Dual-Entry Fleece-Lined Pockets • Exterior & Interior • Waterproof Zipped Pockets











## Road