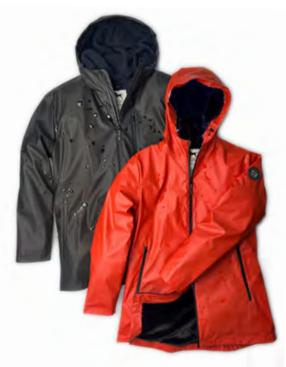

#### The Squall Lined Parka

Cold, wet weather won't put a damper on your off-the-leash adventures.

Internal Taped Seams • Waterproof Zippered Pockets • Mens Lined In Cozy Sherpa • Ladies Lined In Lush Faux Fur