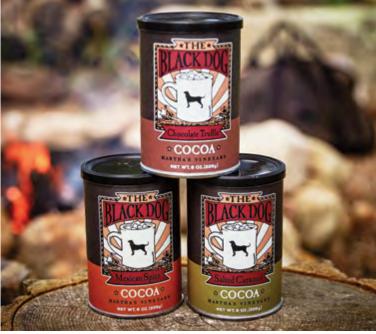

Clockwise from top left:
Classic Diner Mug X101 \$14
Chocolate Truffle Cocoa X1642 \$9.50
Mexican Spice Cocoa X1644 \$9.50
Salted Caramel Cocoa X1643 \$9.50
Foggy Morning Coffee (Dark Roast) F081 \$13.95
Captain's Blend Coffee (Medium Roast) F080 \$13.95
Classic Sweatshirt Blanket X1650 \$49.95
Burgee Sweatshirt Blanket X1651 \$49.95
Campfire Mug X108 \$14