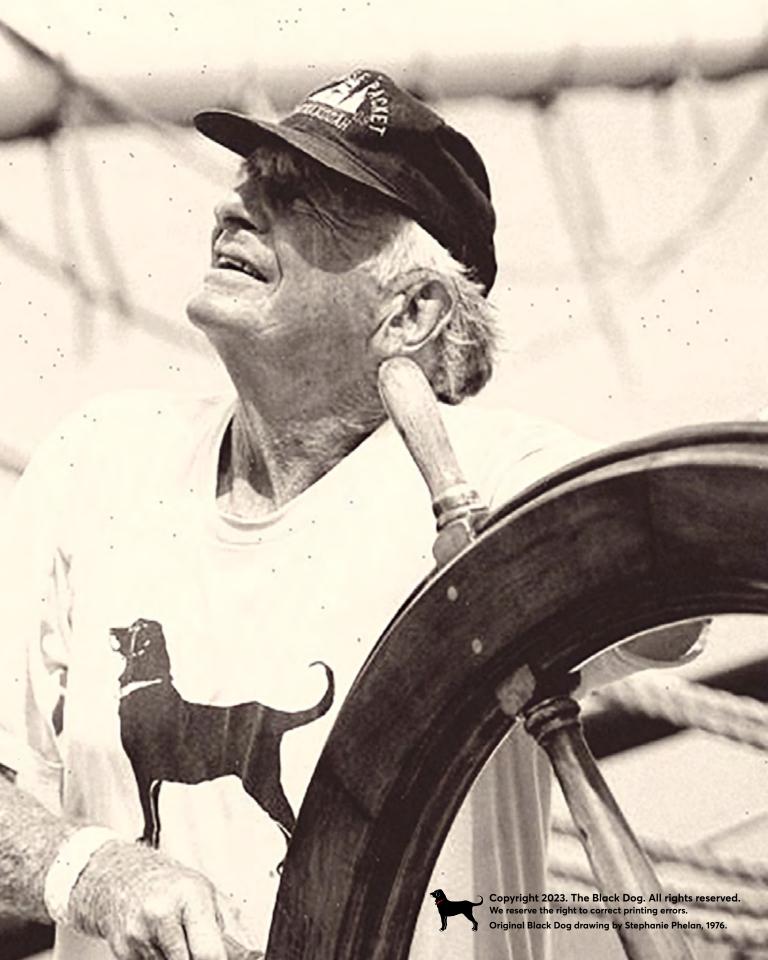

### A Note From the Captain

Fall 2023:

As the days grow shorter and the air turns crisp, it's clear that Fall has arrived in New England. The heat wave of late summer has given way to fifty-degree mornings, prompting my dogs to curl up in their beds earlier each evening. The Tall Ship crews are preparing to close shop for the season, and life on the island is slowing down. It's a time for reflection on the memories of the summer gone by.

Finally, we want to thank everyone who visited our hometowns this summer. We hope you had a great time and look forward to seeing you again soon. Winter well!

Capt. Bob and Family

Founder of The Black Dog Tavern Company, 1971