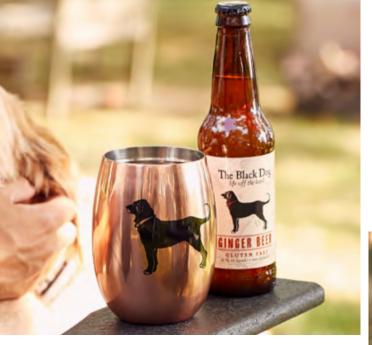

### Black Dog Rum, Wine, & Cocktails

Meticulously crafted, our collection of rum, canned cocktails, mixers, and wine are the perfect addition to your bar.

To learn more about our craft beverages, try out recipes, watch videos, and find out where to buy, visit us online at theblackdog.com or scan here for more info.

Etched Wine Glass 16 oz. X1428 \$16 Etched Stemless Wineglass X1430 \$16

Copper 18oz. Mug X1858 \$28

Etched Martini Glass X1429 \$18

Etched Double Old Fashioned Gift Set X1850 \$36 Etched Stemless Wine Glass Gift Set X1853 \$36 Etched Pub Glass Gift Set X1851 \$36 Etched Brandy Snifter Gift Set X1852 \$60 Etched British Gin Gift Set X1854 \$44