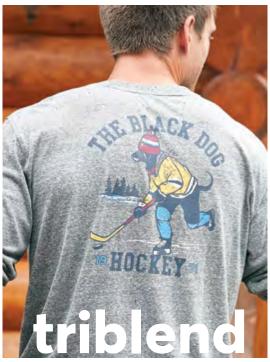

## meet our tees

our essential preshrunk, ringspun combed-cotton icon.

the rugged texture of our triblend tees make them an all-season favorite.

the vintage look and feel of our slub give off a vintage vibe.