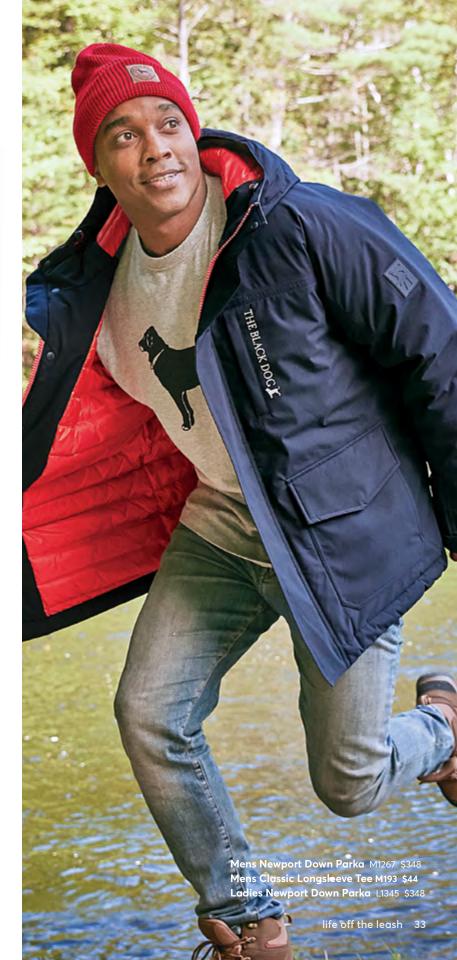

### The Newport Down Parka

Our Newport Parka has the goods to withstand wind, sleet, snow, and really cold dog walks.

Sustainably Source • Recycled Down 100% Waterproof • Internal Storm Flap • Channel Quilting • Dual-Entry Fleece-Lined Pockets • Exterior & Interior • Waterproof Zipped Pockets