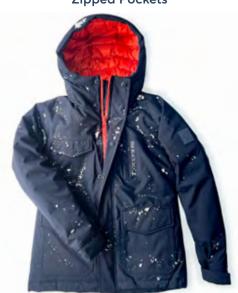

#### The Squall Lined Parka

Cold, wet weather won't put a damper on your off-the-leash adventures.

Internal Taped Seams • Waterproof Zippered Pockets • Mens Lined In Cozy Sherpa • Ladies Lined In Lush Faux Fur