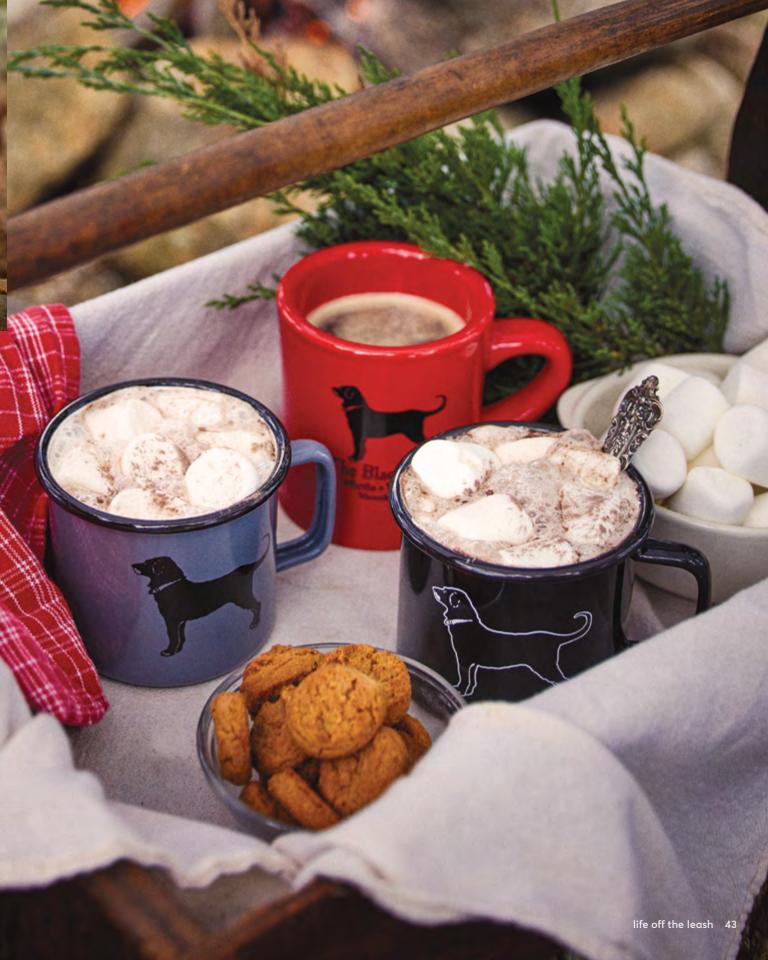

Clockwise from top left:
Classic Diner Mug X101 \$14
Chocolate Truffle Cocoa X1642 \$9.50
Mexican Spice Cocoa X1644 \$9.50
Salted Caramel Cocoa X1643 \$9.50
Foggy Morning Coffee (Dark Roast) F081 \$13.95
Captain's Blend Coffee (Medium Roast) F080 \$13.95
Classic Sweatshirt Blanket X1650 \$49.95
Burgee Sweatshirt Blanket X1651 \$49.95
Campfire Mug X108 \$14

Enamel Campfire Mug X1844 \$18
Classic Diner Mug X101 \$14