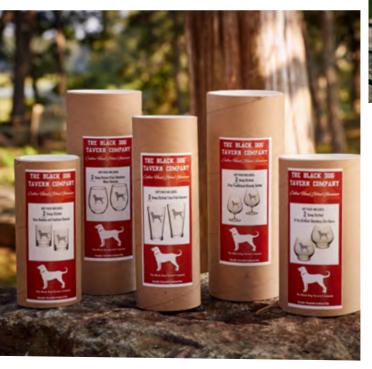

### Black Dog Rum, Wine, & Cocktails

Meticulously crafted, our collection of rum, canned cocktails, mixers, and wine are the perfect addition to your bar.

To learn more about our craft beverages, try out recipes, watch videos, and find out where to buy, visit us online at theblackdog.com or scan here for more info.

Etched Wine Glass 16 oz. X1428 \$16 Etched Stemless Wineglass X1430 \$16

Copper 18oz. Mug X1858 \$28

Etched Martini Glass X1429 \$18

Etched Double Old Fashioned Gift Set X1850 \$36 Etched Stemless Wine Glass Gift Set X1853 \$36 Etched Pub Glass Gift Set X1851 \$36 Etched Brandy Snifter Gift Set X1852 \$60 Etched British Gin Gift Set X1854 \$44