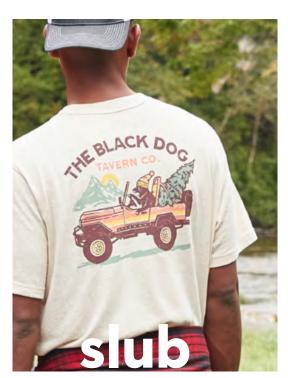

## meet our tees

our essential preshrunk, ringspun combed-cotton icon.

the rugged texture of our triblend tees make them an all-season favorite.

the vintage look and feel of our slub give off a vintage vibe.