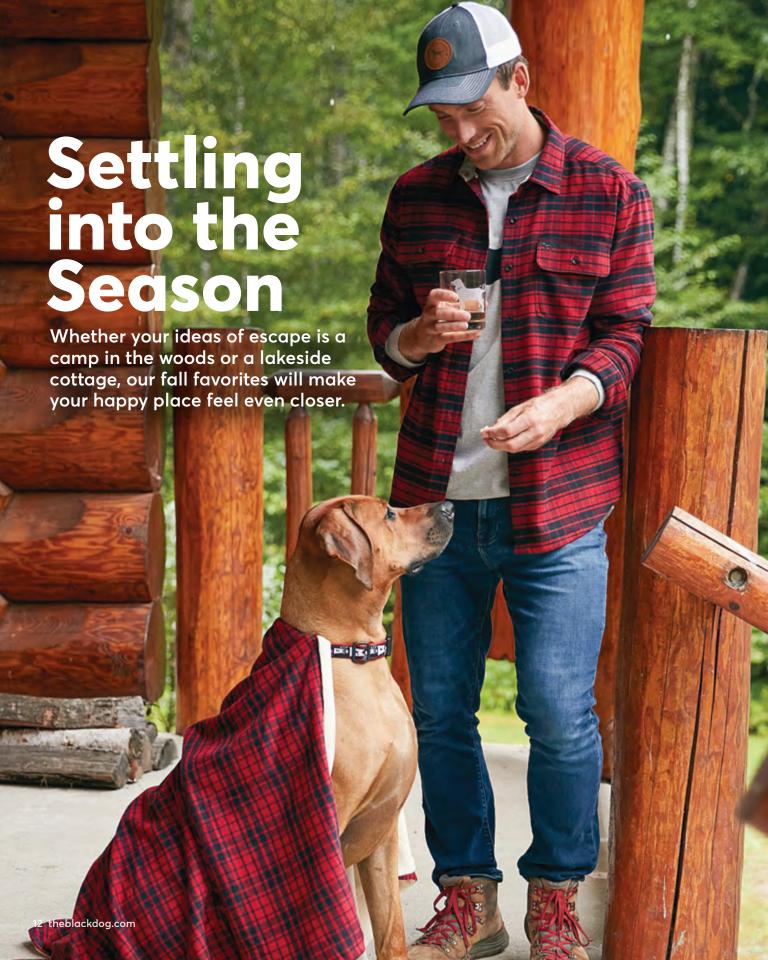

We traveled off-island to Maine to photograph our fall catalog and were blown away by the rugged landscape. It's beauty reminded us of our island home and made the perfect backdrop for our newest layers of thermals, flannels, and fleece. They will be put to good use while walking along the wharf this season.