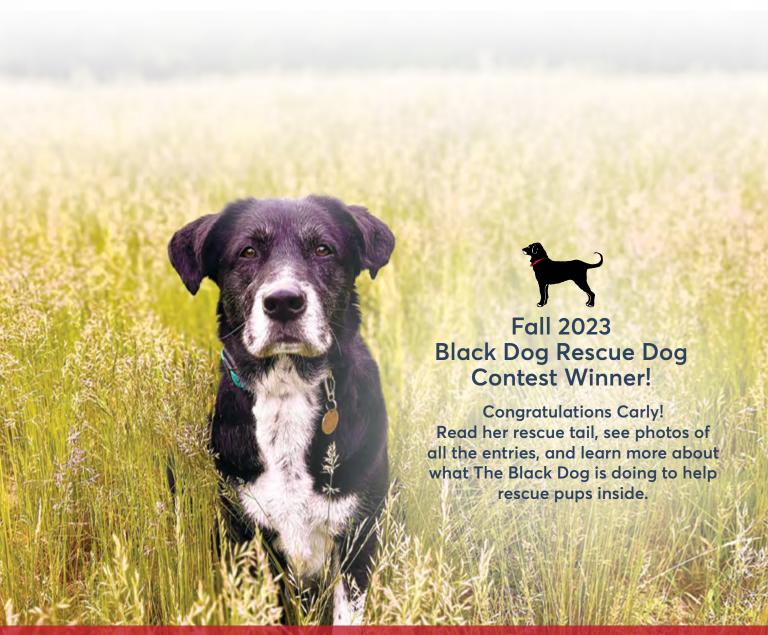

#### Fall 2023 Black Dog Rescue Dog Contest Winner

Meika from Massachusetts submitted this beautiful photo of her rescue, Carly, and we instantly fell in love. This lucky little pup spent almost 2 years in a shelter before her mama found her. Meika describes her as "the light of my life and the absolute, sweetest dog on the planet. She is my best friend, adventure partner, hiking companion, and snuggle buddy who is just happy to be with me. She's been on so many adventures already with only more to come."