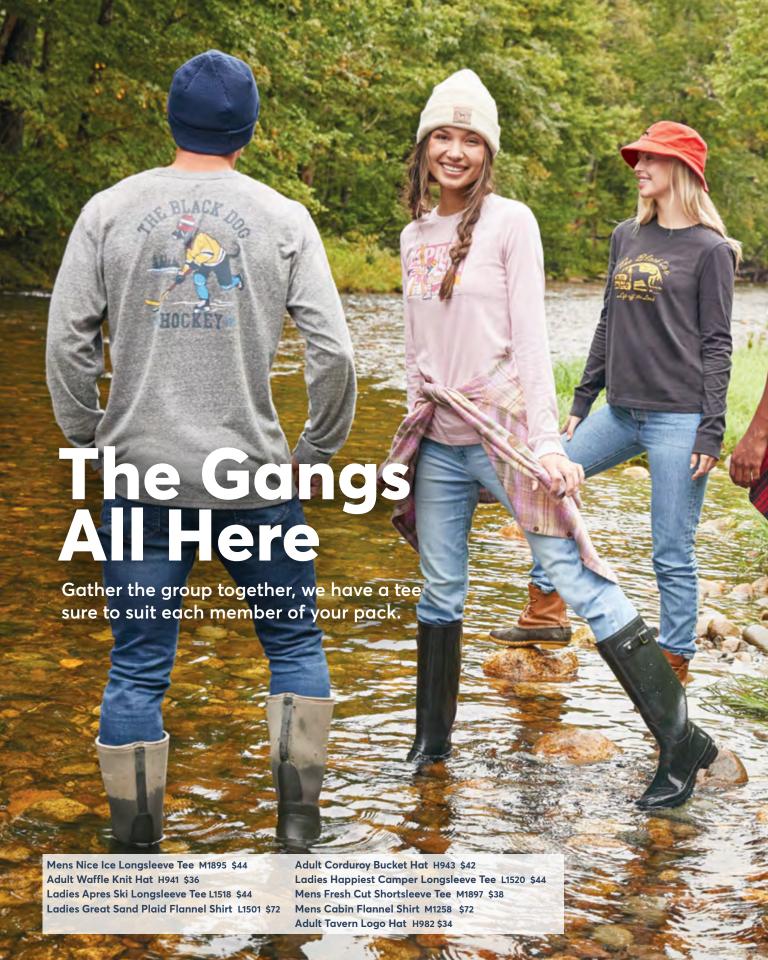

Mens Cabin Flannel Shirt M1258 \$72 Mens Classic Longsleeve Tee M193 \$44 Adult Tavern Logo Hat H982 \$34 Etched Double Old Fashioned Glass X1431 \$16 Black Dog Burgee Dog Collar D398 \$32 Cabin Plaid Fleece Blanket X1769 \$58