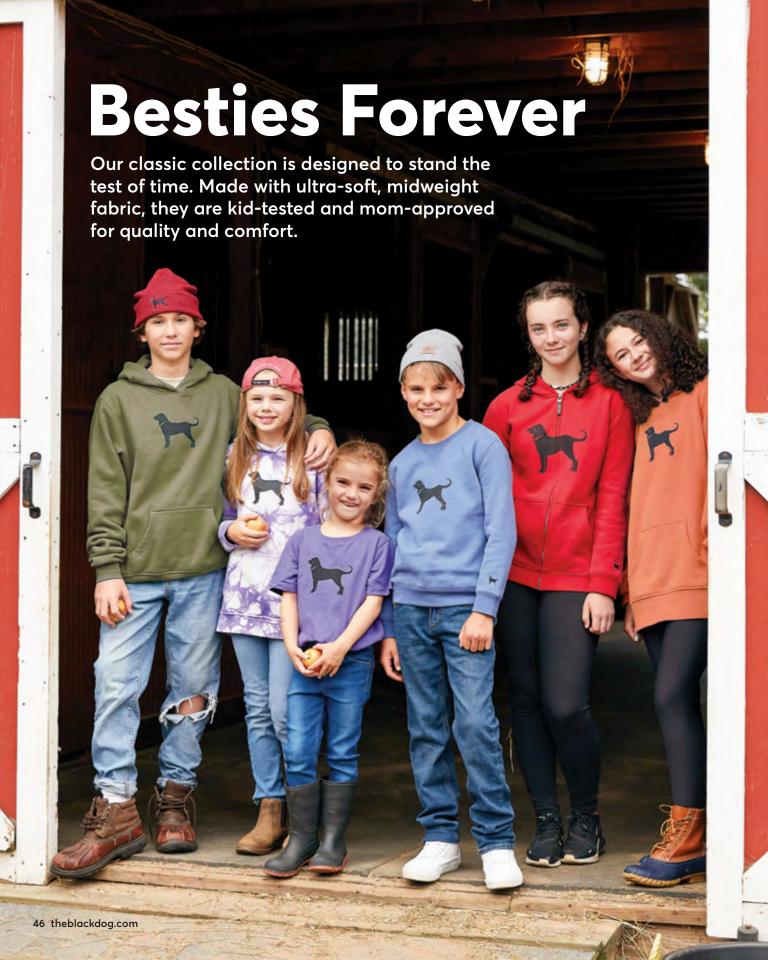

# The Sweatshirt Pioneer The unsurpassed quality, comfort, and warmth of these sweatshirts have made them an enduring classic that spans generations. 16 oz. preshrunk cotton/poly fleece Gusseted side panels for ease of movement Antique nickle details Heavyweight rib at cuffs and hem Mens Heavyweight Quarter Zip Hoodie M1891 \$98 Adult Text Beanie H940 \$36 22 theblackdog.com

Ladies Classic Full Zip Sweatshirt L758 \$72 Adult Shawmut Hat H952 \$32 Ladies Classic Crewneck Sweatshirt L1119 \$62 Adult Safari Hat H959 \$42

Ladies Classic Hooded Pullover L1130 \$68

Ladies Classic Crew Tunic L1484 \$68