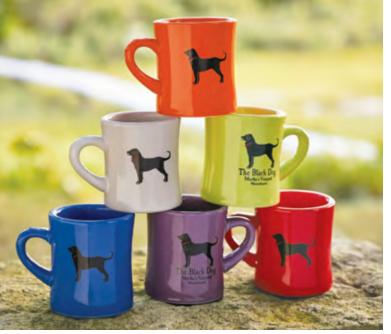

Clockwise from top left:
Classic Diner Mug X101 \$14
Chocolate Truffle Cocoa X1642 \$9.50
Mexican Spice Cocoa X1644 \$9.50
Salted Caramel Cocoa X1643 \$9.50
Foggy Morning Coffee (Dark Roast) F081 \$13.95
Captain's Blend Coffee (Medium Roast) F080 \$13.95
Classic Sweatshirt Blanket X1650 \$49.95
Burgee Sweatshirt Blanket X1651 \$49.95
Campfire Mug X108 \$14

Enamel Campfire Mug X1844 \$18
Classic Diner Mug X101 \$14