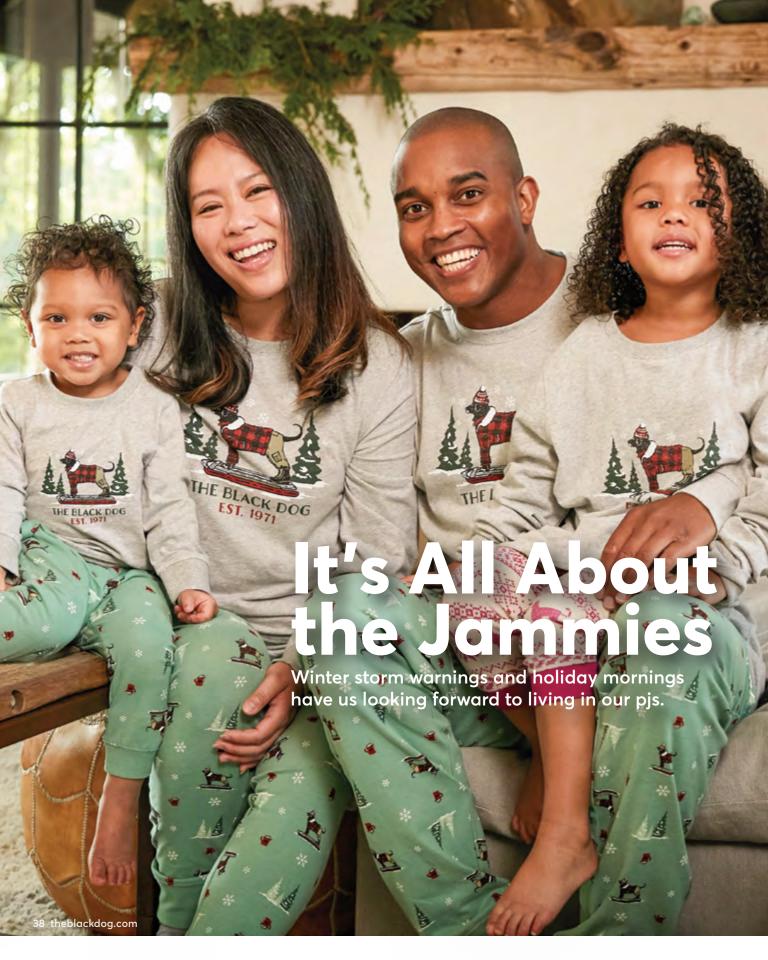

  Mens Trail Square Quarter Zip Fleece M1238 \$78

  Mens Festive Flannel Lounge Pant M1912 \$58

- ▲ Ladies Fair Isle Printed Longsleeve Crew L1512 \$48 Ladies Fair Isle Printed Jogger L1509 \$58 Lil Kids Fair Isle Printed Longsleeve Crew B393 \$32 Lil Kids Fair Isle Printed Jogger B415 \$36
- Lil Kids Gone Sledding Longsleeve Tee B550 \$28 Lil Kids Gone Sledding Printed Jogger B551 \$32 Ladies Gone Sledding Longsleeve Tee L1511 \$44 Ladies Gone Sledding Printed Jogger L1510 \$58 Mens Gone Sledding Longsleeve Tee M1910 \$44 Mens Gone Sledding Printed Jogger M1914 \$58 Kids Gone Sledding Longsleeve Tee K814 \$32 Lil Kids Fair Isle Printed Jogger B415 \$36
- ► Holiday Mug X1237 \$16