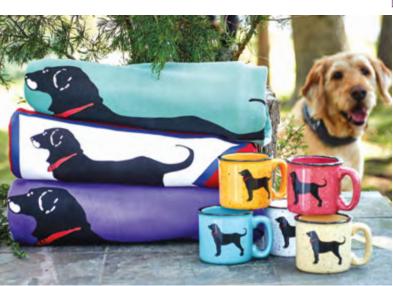

# Let's Get Cozy

When the temperature dips, snuggle up and reach for gifts that warm from within.

Parad Action of Paragraphy

The BLACK DOG
COFFEE

St. Manusch are an effective for the state of the state of

Clockwise from top left:
Classic Diner Mug X101 \$14
Chocolate Truffle Cocoa X1642 \$9.50
Mexican Spice Cocoa X1644 \$9.50
Salted Caramel Cocoa X1643 \$9.50
Foggy Morning Coffee (Dark Roast) F081 \$13.95
Captain's Blend Coffee (Medium Roast) F080 \$13.95
Classic Sweatshirt Blanket X1650 \$49.95
Burgee Sweatshirt Blanket X1651 \$49.95
Campfire Mug X108 \$14