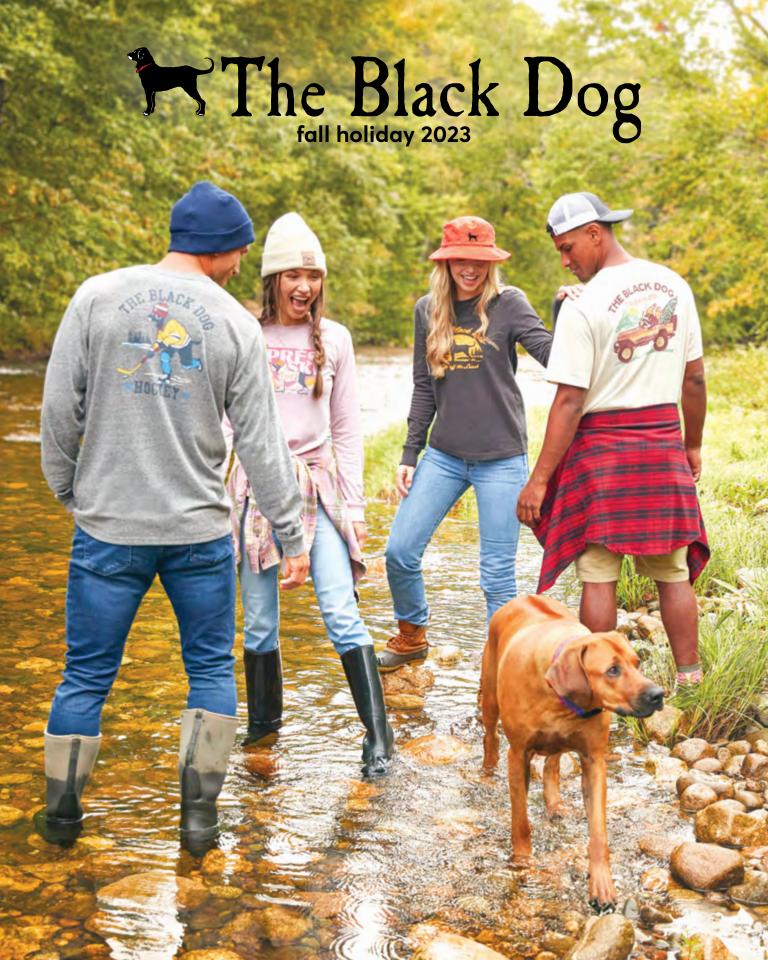

### A Note From the Captain

Fall 2023:

As the days grow shorter and the air turns crisp, it's clear that Fall has arrived in New England. The heat wave of late summer has given way to fifty-degree mornings, prompting my dogs to curl up in their beds earlier each evening. The Tall Ship crews are preparing to close shop for the season, and life on the island is slowing down. It's a time for reflection on the memories of the summer gone by.

One of my favorite memories from my years of teaching Kids Sailing Camps was starting each dinner with a sea shanty. Everyone would join in, even if they didn't know the words.

This summer, we had a great time sponsoring some music festivals and bringing local musicians to the Tavern and Café. Music really does bring people together, and we loved s