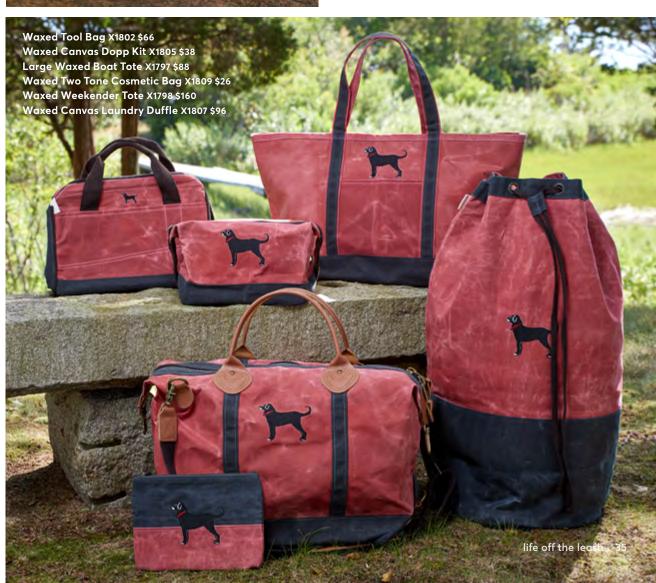

Waxed Canvas Laundry Duffle X1807 \$96 Waxed Weekender Tote X1798 \$160

Mens Throwback Navigator M1085 \$84

Ladies Skipper Stripe Half Zip L1374 \$68 Black Dog Puzzle Dog Collar D396 \$32

Mens Cadet Quarter Zip M1255 \$58 Adult Knit Beanie H933 \$36 Ladies Mollie Longsleeve Crew L1385 \$48 Ladies Ocean Plaid Shortsleeve Shirt L1384 \$68 Black Dog Scenic Hat H823 \$32 Mens Steam Cadet M1293 \$64