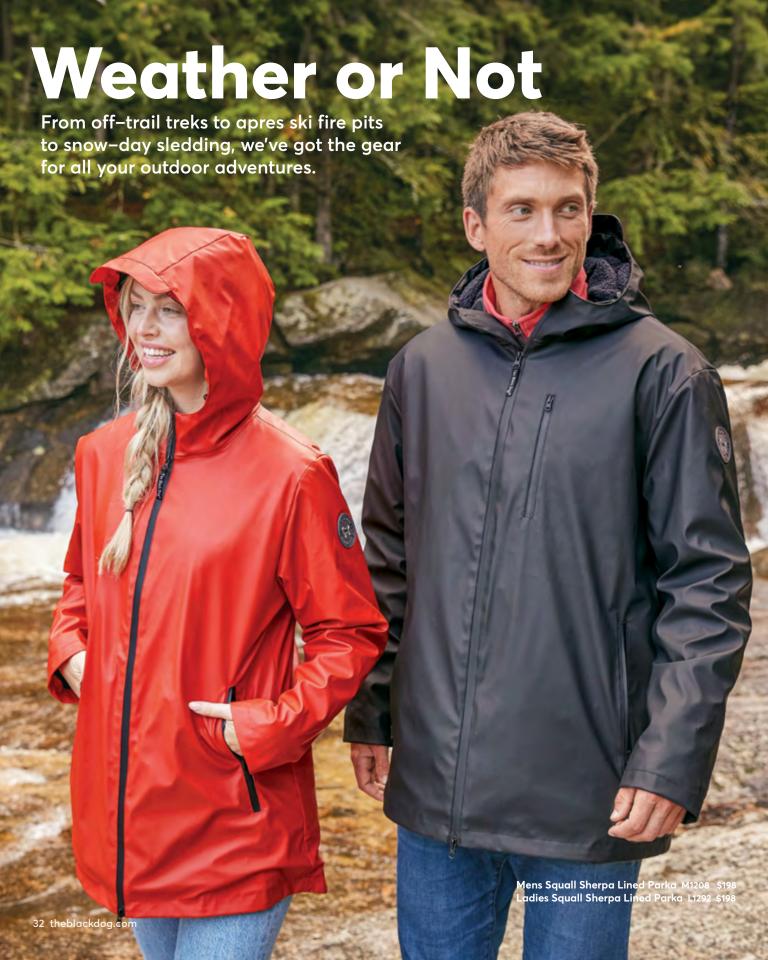

#### The Squall Lined Parka

Cold, wet weather won't put a damper on your off-the-leash adventures.

Internal Taped Seams • Waterproof Zippered Pockets • Mens Lined In Cozy Sherpa • Ladies Lined In Lush Faux Fur