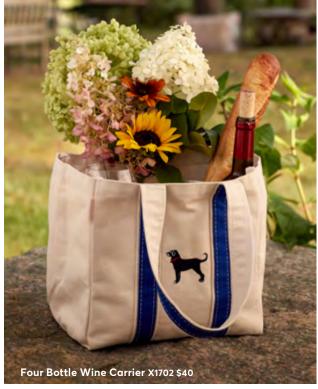

ng tee.















- Ladies Topsail Microfleece L1499 \$76 Mens Microfleece Base Layer Quarter Zip M1893 \$56
- ▲ Mens Polarfleece Full Zip M1890 \$118

  Adult Sunshine Logo Hat H993 \$42

  Mens Atlantic Windproof Fleece M1232 \$98
- ▶ Ladies Cuddler Sherpa L1335 \$78





#### The Squall Lined Parka

Cold, wet weather won't put a damper on your off-the-leash adventures.

Internal Taped Seams • Waterproof Zippered Pockets • Mens Lined In Cozy Sherpa • Ladies Lined In Lush Faux Fur



### The Newport Down Parka

Our Newport Parka has the goods to withstand wind, sleet, snow, and really cold dog walks.

Sustainably Source • Recycled Down 100% Waterproof • Internal Storm Flap • Channel Quilting • Dual-Entry Fleece-Lined Pockets • Exterior & Interior • Waterproof Zipped Pockets











## Road Trip

Weekend getaways, holiday visits, and festivities with friends call for traveling in style with our easy-to-pack basics and gifts for the entire crew.







- Ladies Classic Full Zip Sweatshirt L758 \$72 Ladies Lighthouse Sweatpant L1225 \$58 Adult Classic Heavyweight Hood A195 \$84 Mens Dukes Sweatpants M1148 \$72
- ▲ Ladies Sailing Lounge Full Zip L1507 \$64
  Ladies Sailing Lounge Pant L1508 \$54
  Ladies Martha's Vineyard 2023 Classic Tee L1359 \$34
  Classic Diner Mug X101 \$14
- ► Ladies Camp Hoodie L1219 \$68

  Mens Trail Square Quarter Zip Fleece M1238 \$78

  Mens Festive Flannel Lounge Pant M1912 \$58







- ▲ Ladies Fair Isle Printed Longsleeve Crew L1512 \$48 Ladies Fair Isle Printed Jogger L1509 \$58 Lil Kids Fair Isle Printed Longsleeve Crew B393 \$32 Lil