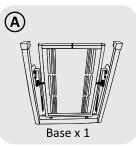

Install the Shifter Plate on either side of Part A now.



## **USER GUIDE**

- 1. Please take extra care when assembling the product;
- 2. Please be careful when adjusting the position of the cockpit panel;
- 3. This Sim Rig is built only for gaming purpose;
- 4. Please do not sit on the Sim Rig;
- 5. This Sim Rig is designed for only one person's use at a time;
- 6. Please refrain from violent movement when using the Sim Rig;
- 7. Please be cautious about extended metal parts of the Sim Rig;
- 8. Clean with gentle cleansers if necessary. Do not scrub excessively;
- 9. All parts should be checked regularly to ensure the Sim Rig is safe to be used;
- 10. Stop using the product immediately if the Sim Rig is found to be damaged. Please check the maintenanc