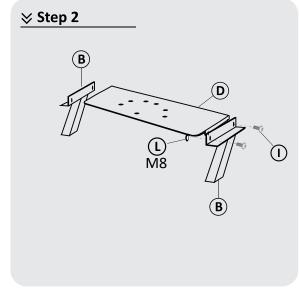

Install the Shifter Plate on either side of Part A now.



## **USER GUIDE**

- 1. Please take extra care when assembling the product;
- 2. Please be careful when adjusting the position of the cockpit panel;
- 3. This Sim Rig is built only for gaming purpose;
- 4. Please do not sit on the Sim Rig;
- 5. This Sim Rig is designed for only one person's use at a time;
- 6. Please refrain from violent movement when using the Sim Rig;
- 7. Please be cautious about extended metal parts of the Sim Rig;
- 8. Clean with gentle cleansers if necessary. Do not scrub excessively;
- 9. All parts should be checked regularly to ensure the Sim Rig is safe to be used;
- 10. Stop using the product immediately if the Sim Rig is found to be damaged. Please check the maintenance guide on our website or cont