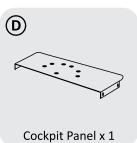

Install the Shifter Plate on either side of Part A now.



## **USER GUIDE**

- 1. Please take extra care when assembling the product;
- 2. Please be careful when adjusting the position of the cockpit panel;
- 3. This Sim Rig is built only for gaming purpose;
- 4. Please do not sit on the Sim Rig;
- 5. This Sim Rig is designed for only one person's use at a time;
- 6. Please refrain from violent movement when using the Sim Rig;
- 7. Please be cautious about extended metal parts of the Sim Rig;
- 8. Clean with gentle cleansers if necessary. Do not scrub excessively;
- 9. All parts should be checked regularly to ensure the Sim Rig is safe to be used;
- 10. Stop using the product immediately if the Sim Rig is found to be damaged. Please check the maintenance guid