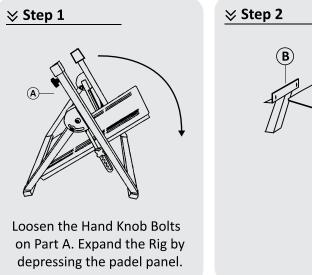

Install the Shifter Plate on either side of Part A now.



## **USER GUIDE**

- 1. Please take extra care when assembling the product;
- 2. Please be careful when adjusting the position of the cockpit panel;
- 3. This Sim Rig is built only for gaming purpose;
- 4. Please do not sit on the Sim Rig;
- 5. This Sim Rig is designed for only one person's use at a time;
- 6. Please refrain from violent movement when using the Sim Rig;
- 7. Please be cautious about extended metal parts of the Sim Rig;
- 8. Clean with gentle cleansers if necessary. Do not scrub excessively;
- 9. All parts should be checked regularly to ensure the Sim Rig is safe to be used;
- 10. Stop using the product immediately if the Sim Rig is found to be damaged. Please check the maintenance guide on our website or co