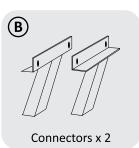

Install the Shifter Plate on either side of Part A now.



## **USER GUIDE**

- 1. Please take extra care when assembling the product;
- 2. Please be careful when adjusting the position of the cockpit panel;
- 3. This Sim Rig is built only for gaming purpose;
- 4. Please do not sit on the Sim Rig;
- 5. This Sim Rig is designed for only one person's use at a time;
- 6. Please refrain from violent movement when using the Sim Rig;
- 7. Please be cautious about extended metal parts of the Sim Rig;
- 8. Clean with gentle cleansers if necessary. Do not scrub excessively;
- 9. All parts should be checked regularly to ensure the Sim Rig is safe to be used;
- 10. Stop using the product immediately if the Sim Rig is found to be damaged. Please check the maintenance