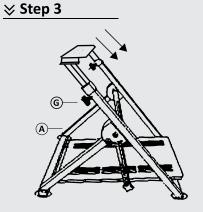

Install the Shifter Plate on either side of Part A now.



## **USER GUIDE**

- 1. Please take extra care when assembling the product;
- 2. Please be careful when adjusting the position of the cockpit panel;
- 3. This Sim Rig is built only for gaming purpose;
- 4. Please do not sit on the Sim Rig;
- 5. This Sim Rig is designed for only one person's use at a time;
- 6. Please refrain from violent movement when using the Sim Rig;
- 7. Please be cautious about extended metal parts of the Sim Rig;
- 8. Clean with gentle cleansers if necessary. Do not scrub excessively;
- 9. All parts should be checked regularly to ensure the Sim Rig is safe to be used;
- 10. Stop using the product immediately if the Sim Rig is found to be damaged. Please check the maintenance guide on our website or contac