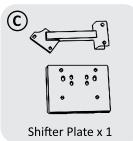

Install the Shifter Plate on either side of Part A now.



## **USER GUIDE**

- 1. Please take extra care when assembling the product;
- 2. Please be careful when adjusting the position of the cockpit panel;
- 3. This Sim Rig is built only for gaming purpose;
- 4. Please do not sit on the Sim Rig;
- 5. This Sim Rig is designed for only one person's use at a time;
- 6. Please refrain from violent movement when using the Sim Rig;
- 7. Please be cautious about extended metal parts of the Sim Rig;
- 8. Clean with gentle cleansers if necessary. Do not scrub excessively;
- 9. All parts should be checked regularly to ensure the Sim Rig is safe to be used;
- 10. Stop using the product immediately if the Sim Rig is found to be damaged. Please check the maintenance gu