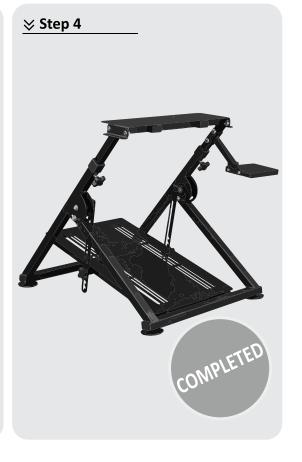

Install the Shifter Plate on either side of Part A now.



## **USER GUIDE**

- 1. Please take extra care when assembling the product;
- 2. Please be careful when adjusting the position of the cockpit panel;
- 3. This Sim Rig is built only for gaming purpose;
- 4. Please do not sit on the Sim Rig;
- 5. This Sim Rig is designed for only one person's use at a time;
- 6. Please refrain from violent movement when using the Sim Rig;
- 7. Please be cautious about extended metal parts of the Sim Rig;
- 8. Clean with gentle cleansers if necessary. Do not scrub excessively;
- 9. All parts should be checked regularly to ensure the Sim Rig is safe to be used;
- 10. Stop using the product immediately if the Sim Rig is found to be damaged. Please check the maintenance guide on our website or contact us via email sales@zenoxstore.com for more information.

##