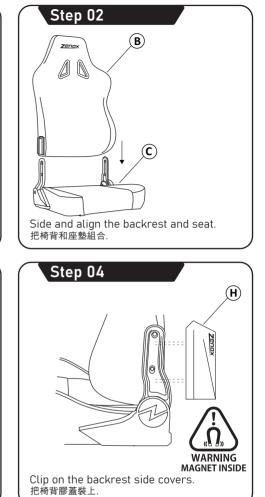

## \*Bolts are pre-installed, remove and reuse. \*安裝前請先把部件螺絲移除,組合時再裝上.

Н

Remove the bolts and install the tilt-mechenism. 用部件上的螺絲把托盤裝上.