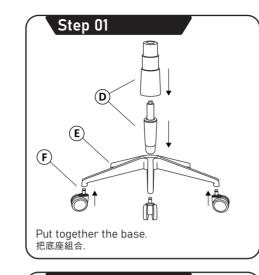

## Package Content

- A 1 Set of Pillows (2pcs)
- B 1 Backrest
- C 1 Seat assembly with armrests
- D 1 Class-4 gaslift with covers
- E 1 Wheelbase
- F 1 Set of casters (5pcs)
- G 1 Tilt mechanism
- H 1 Set of backrest side covers (2pcs)
- I 1 Hex key