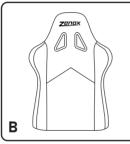

## Package Content

- A 1 Set of Pillows (2pcs)
- B 1 Backrest
- C 1 Seat assembly with armrests
- D 1 Class-4 gaslift with covers
- E 1 Wheelbase
- F 1 Set of casters (5pcs)
- G 1 Tilt mechanism
- H 1 Set of backrest side covers (2pcs)
- I 1 Hex key