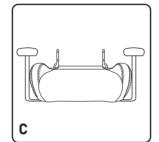

## Package Content

- A 1 Set of Pillows (2pcs)
- B 1 Backrest
- C 1 Seat assembly with armrests
- D 1 Class-4 gaslift with covers
- E 1 Wheelbase
- F 1 Set of casters (5pcs)
- G 1 Tilt mechanism
- H 1 Set of backrest side covers (2pcs)
- I 1 Hex key