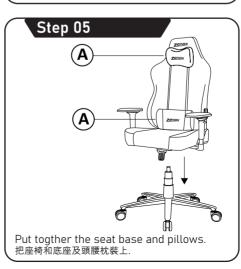

## Package Content

- A 1 Set of Pillows (2pcs)
- B 1 Backrest
- C 1 Seat assembly with armrests
- D 1 Class-4 gaslift with covers
- E 1 Wheelbase
- F 1 Set of casters (5pcs)
- G 1 Tilt mechanism
- H 1 Set of backrest side covers (2pcs)
- I 1 Hex key