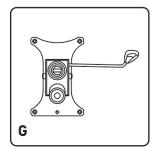

## Package Content

- A 1 Set of Pillows (2pcs)
- B 1 Backrest
- C 1 Seat assembly with armrests
- D 1 Class-4 gaslift with covers
- E 1 Wheelbase
- F 1 Set of casters (5pcs)
- G 1 Tilt mechanism
- H 1 Set of backrest side covers (2pcs)
- I 1 Hex key

## \*Bolts are pre-installed, remove and reuse. \*安裝前請先把部件螺絲移除,組合時再裝上.

Н

Remove the bolts and install the tilt-mechenism. 用部件上的螺絲把托盤裝上.