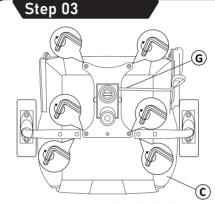

## \*Bolts are pre-installed, remove and reuse. \*安裝前請先把部件螺絲移除,組合時再裝上.

Н

Remove the bolts and install the tilt-mechenism. 用部件上的螺絲把托盤裝上.