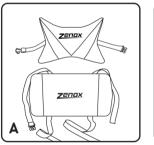

## Package Content

- A 1 Set of Pillows (2pcs)
- B 1 Backrest
- C 1 Seat assembly with armrests
- D 1 Class-4 gaslift with covers
- E 1 Wheelbase
- F 1 Set of casters (5pcs)
- G 1 Tilt mechanism
- H 1 Set of backrest side covers (2pcs)
- I 1 Hex key