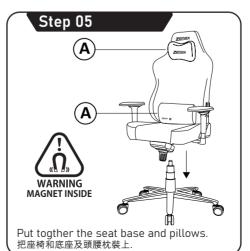

## Package Content

- A 1 Set of Pillows (2pcs)
- B 1 Backrest
- C 1 Seat assembly with armrests
- D 1 Set of armrest covers (2pcs)
- E 1 Class-4 gaslift with covers
- F 1 Wheelbase
- G 1 Set of casters (5pcs)
- H 1 Tilt mechanism
- I 1 Set of backrest side covers (2pcs)
- J 1 Hex key
- \*Bolts are pre-installed, remove and reuse.
- \*安裝前請先把部件螺絲移除,組合時再裝上.