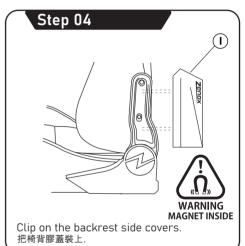

## Package Content

- A 1 Set of Pillows (2pcs)
- B 1 Backrest
- C 1 Seat assembly with armrests
- D 1 Set of armrest covers (2pcs)
- E 1 Class-4 gaslift with covers
- F 1 Wheelbase
- G 1 Set of casters (5pcs)
- H 1 Tilt mechanism
- I 1 Set of backrest side covers (2pcs)
- J 1 Hex key
- \*Bolts are pre-installed, remove and reuse.
- \*安裝前請先把部件螺絲移除,組合時再裝上.