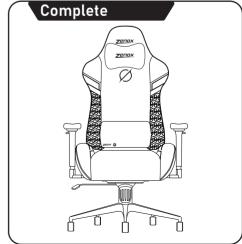

irect Sunlight** as it would cause fading and damage the upholstery.

避免陽光直接照射產品,導致面料損壞.



**Avoid Strong Chemicals** or scrubbing excessively, as it would cause fading and damage the upholstery.

避免使用强烈清潔劑或大力摩擦,導致面料損壞.



Assemble Videos www.zenoxstore.com/pages/assembly-guides

zenox **z**enox

www.zenoxstore.com (+852) 65634820 sales@zenoxstore.com

## 4

## Congratulations. Let's get started.

## Package Content

- A 1 Set of Pillows (2pcs)
- B 1 Backrest
- C 1 Seat assembly with armrests
- D 1 Set of armrest covers (2pcs)
- E 1 Class-4 gaslift with covers
- F 1 Wheelbase
- G 1 Set of casters (5pcs)
- H 1 Tilt mechanism
- I 1 Set of backrest side covers (2pcs)
- J 1 Hex key
- \*Bolts are pre-installed, remove and reuse.
- \*安裝前請先把部件螺絲移除,組合時再裝上.

























Step 02