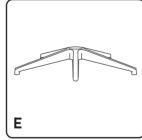

## Package Content

- A 1 Set of Pillows (2pcs)
- B 1 Backrest
- C 1 Seat assembly with armrests
- D 1 Class-4 gaslift with covers
- E 1 Wheelbase
- F 1 Set of casters (5pcs)
- G 1 Tilt mechanism
- H 1 Set of backrest side covers (2pcs)
- I 1 Hex key