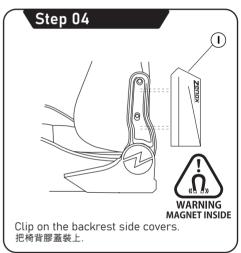

## Package Content

- A 1 Set of Pillows (2pcs)
- B 1 Backrest
- C 1 Seat assembly with armrests
- D 1 Class-4 gaslift with covers
- E 1 Wheelbase
- F 1 Set of casters (5pcs)
- G 1 Tilt mechanism
- H 1 Set of backrest side covers (2pcs)
- I 1 Hex key