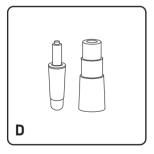

## Package Content

- A 1 Set of Pillows (2pcs)
- B 1 Backrest
- C 1 Seat assembly with armrests
- D 1 Class-4 gaslift with covers
- E 1 Wheelbase
- F 1 Set of casters (5pcs)
- G 1 Tilt mechanism
- H 1 Set of backrest side covers (2pcs)
- I 1 Hex key