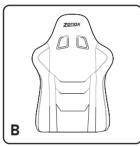

## Package Content

- A 1 Set of Pillows (2pcs)
- B 1 Backrest
- C 1 Seat assembly with armrests
- D 1 Class-4 gaslift with covers
- E 1 Wheelbase
- F 1 Set of casters (5pcs)
- G 1 Tilt mechanism
- H 1 Set of backrest side covers (2pcs)
- I 1 Hex key