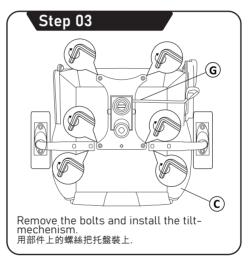

## Package Content

- A 1 Set of Pillows (2pcs)
- B 1 Backrest
- C 1 Seat assembly with armrests
- D 1 Class-4 gaslift with covers
- E 1 Wheelbase
- F 1 Set of casters (5pcs)
- G 1 Tilt mechanism
- H 1 Set of backrest side covers (2pcs)
- I 1 Hex key

\*Bolts are pre-installed, remove and reuse.

\*安裝前請先把部件螺絲移除,組合時再裝上.