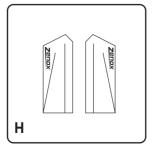

## Package Content

- A 1 Set of Pillows (2pcs)
- B 1 Backrest
- C 1 Seat assembly with armrests
- D 1 Class-4 gaslift with covers
- E 1 Wheelbase
- F 1 Set of casters (5pcs)
- G 1 Tilt mechanism
- H 1 Set of backrest side covers (2pcs)
- I 1 Hex key