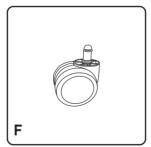

## Package Content

- A 1 Set of Pillows (2pcs)
- B 1 Backrest
- C 1 Seat assembly with armrests
- D 1 Class-4 gaslift with covers
- E 1 Wheelbase
- F 1 Set of casters (5pcs)
- G 1 Tilt mechanism
- H 1 Set of backrest side covers (2pcs)
- I 1 Hex key