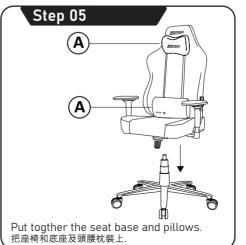

## Package Content

- A 1 Set of Pillows (2pcs)
- B 1 Backrest
- C 1 Seat assembly with armrests
- D 1 Class-4 gaslift with covers
- E 1 Wheelbase
- F 1 Set of casters (5pcs)
- G 1 Tilt mechanism
- H 1 Set of backrest side covers (2pcs)
- I 1 Hex key