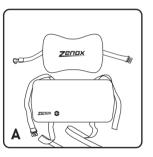

## Package Content

- A 1 Set of Pillows (2pcs)
- B 1 Backrest
- C 1 Seat assembly with armrests
- D 1 Class-4 gaslift with covers
- E 1 Wheelbase
- F 1 Set of casters (5pcs)
- G 1 Tilt mechanism
- H 1 Set of backrest side covers (2pcs)
- I 1 Hex key