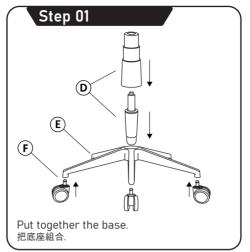

## Package Content

- A 1 Set of Pillows (2pcs)
- B 1 Backrest
- C 1 Seat assembly with armrests
- D 1 Class-4 gaslift with covers
- E 1 Wheelbase
- F 1 Set of casters (5pcs)
- G 1 Tilt mechanism
- H 1 Set of backrest side covers (2pcs)
- I 1 Hex key