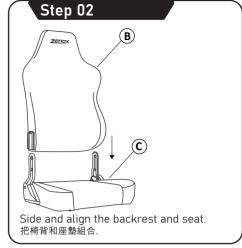

## Package Content

- A 1 Set of Pillows (2pcs)
- B 1 Backrest
- C 1 Seat assembly with armrests
- D 1 Class-4 gaslift with covers
- E 1 Wheelbase
- F 1 Set of casters (5pcs)
- G 1 Tilt mechanism
- H 1 Set of backrest side covers (2pcs)
- I 1 Hex key