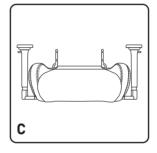

## Package Content

- A 1 Set of Pillows (2pcs)
- B 1 Backrest
- C 1 Seat assembly with armrests
- D 1 Class-4 gaslift with covers
- E 1 Wheelbase
- F 1 Set of casters (5pcs)
- G 1 Tilt mechanism
- H 1 Set of backrest side covers (2pcs)
- I 1 Hex key