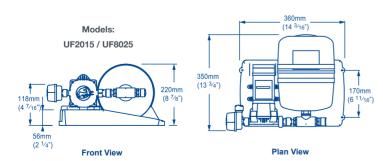

#### Model Specifications

| Model Specifications                             |                                                                                                                                                                                                       |                 |                  |                 |                                                                                                                                                                       |                        |
|--------------------------------------------------|-------------------------------------------------------------------------------------------------------------------------------------------------------------------------------------------------------|-----------------|------------------|-----------------|-----------------------------------------------------------------------------------------------------------------------------------------------------------------------|------------------------|
|                                                  | Accumulator Kits                                                                                                                                                                                      |                 |                  |                 |                                                                                                                                                                       |                        |
| Model                                            | UF2214                                                                                                                                                                                                | UF2215          | UF2224           | UF2225          | UF2015                                                                                                                                                                | UF8025                 |
| Pressure Pump                                    | UF1214                                                                                                                                                                                                | UF1214          | UF1224           | UF1225          | UF1215                                                                                                                                                                | UF1825                 |
| Accumulator Tank Size                            | 2lts (0.53 US Gals)                                                                                                                                                                                   |                 |                  |                 | 8lts (4.75 US Gals)                                                                                                                                                   |                        |
| Open Flow Rate per Minute                        | 11.5 lts (3.0 US Gals)                                                                                                                                                                                |                 |                  |                 | 12 ltrs (3.2 US gals)                                                                                                                                                 | 18 ltrs (4.75 US gals) |
| Voltage                                          | 12 V                                                                                                                                                                                                  | d.c.            | 24 V d.c.        |                 | 12 V d.c.                                                                                                                                                             | 24 V d.c.              |
| Recommended Fuse Size                            | 10                                                                                                                                                                                                    | Α               | 5A               |                 | 8A                                                                                                                                                                    | 8A                     |
| Cut Out Pressure                                 | 2 bar (30psi)                                                                                                                                                                                         | 3 bar (45psi)   | 2 bar (30psi)    | 3 bar (45psi)   | 2 bar (30psi)                                                                                                                                                         | 3 bar (45psi)          |
| Weight                                           | 3.9kg                                                                                                                                                                                                 |                 |                  |                 | 5.4 kg                                                                                                                                                                | 5.9 kg                 |
| Factory Pre-charge Pressure (+/0.014 bar+/-2psi) | 1.5 bar (22 psi)                                                                                                                                                                                      | 2.2 bar (32psi) | 1.5 bar (22 psi) | 2.2 bar (32psi) | 1.4 bar (20 psi)                                                                                                                                                      | 2.2 bar (32psi)        |
| Inlet / Outlet Connections                       | Quick Connect Whale®<br>15mm connections                                                                                                                                                              |                 |                  |                 | Whale Quick Connect 15 mm FemaleFor 1/2"<br>Flexible Hose, Use WX1584 (supplied with kit)<br>For 3/8" Flexible Hose, Use WU1215 and<br>WU1280 (not supplied with kit) |                        |
| Materials                                        | CPump Body: Glass-filled Polypropylene Aluminium and Powder-coated Steel Diaphragms, Valves and Feet: Monoprene®, Seals: Nitrile®, Tank: Butyl, Base: ABS Fittings: Brass, Fasteners: Stainless Steel |                 |                  |                 |                                                                                                                                                                       |                        |
| Materials in Contact With Fluid                  | Glass-filled Polypropylene, Monprene®, Nitrile®, Stainless Steel, Brass                                                                                                                               |                 |                  |                 |                                                                                                                                                                       |                        |
| Minimum Wire Size                                | 2.5mm (20 SWG)                                                                                                                                                                                        |                 |                  |                 |                                                                                                                                                                       |                        |
| Maximum Suction Lift                             | 20m (66ft)                                                                                                                                                                                            | 30m (99ft)      | 20m (66ft)       | 30m (99ft)      | 20m (66ft)                                                                                                                                                            | 30m (99ft)             |
| Maximum Discharge Head                           | 3m (10ft)                                                                                                                                                                                             |                 |                  |                 |                                                                                                                                                                       |                        |