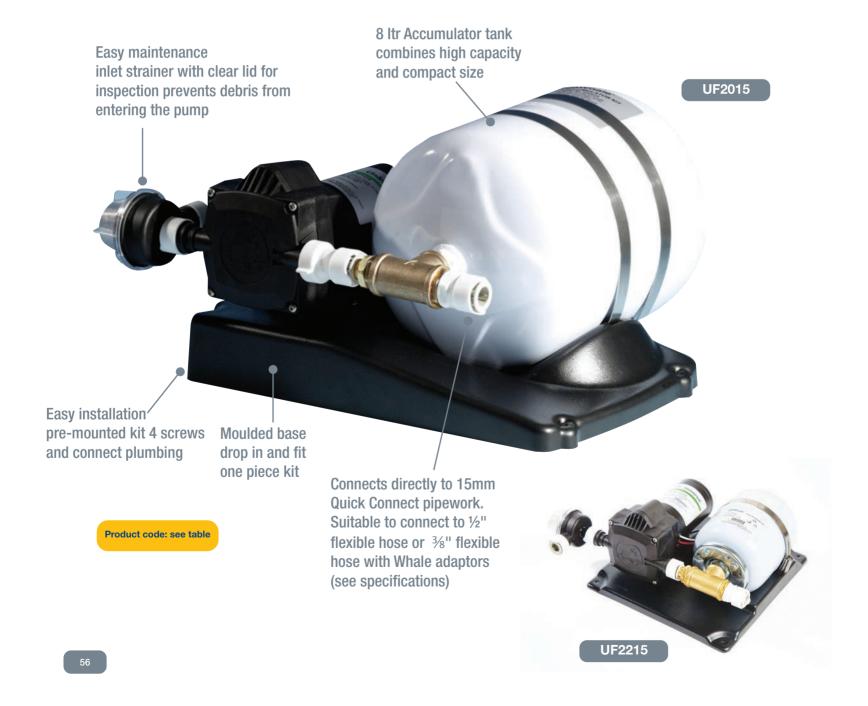

# Pump Accumulator Kit – Integrated

Smooth constant flow -prevents water hammering and cycling.

One piece kit includes pump and 2 ltr or 8 ltr compact accumulator tank.

This integrated kit is a drop into line pre-assembled kit designed to provide a constant reliable flow of water on board. Save time and money with this quick to install pre-assembled kit.

# **Features and Benefits**

- Combined pump and accumulator tank ensures a smooth even flow of water to all outlets
- Compact design installs easily in convenient locations
- Reduced noise and vibration by preventing pump cycling
- Easily plumbed into standard ½" or ¾" pipework
- Connects directly to Whale Quick Connect 15 mm plumbing system
- Can be fitted to new or existing systems
- Includes long life Whale pressure pump