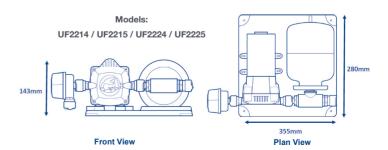

#### Model Specifications

| Model Specifications                             |                                                                                                                                                                                                       |                 |                  |                 |                                                                                                                                                                       |                        |
|--------------------------------------------------|-------------------------------------------------------------------------------------------------------------------------------------------------------------------------------------------------------|-----------------|------------------|-----------------|-----------------------------------------------------------------------------------------------------------------------------------------------------------------------|------------------------|
|                                                  | Accumulator Kits                                                                                                                                                                                      |                 |                  |                 |                                                                                                                                                                       |                        |
| Model                                            | UF2214                                                                                                                                                                                                | UF2215          | UF2224           | UF2225          | UF2015                                                                                                                                                                | UF8025                 |
| Pressure Pump                                    | UF1214                                                                                                                                                                                                | UF1214          | UF1224           | UF1225          | UF1215                                                                                                                                                                | UF1825                 |
| Accumulator Tank Size                            | 2lts (0.53 US Gals)                                                                                                                                                                                   |                 |                  |                 | 8lts (4.75 US Gals)                                                                                                                                                   |                        |
| Open Flow Rate per Minute                        | 11.5 lts (3.0 US Gals)                                                                                                                                                                                |                 |                  |                 | 12 ltrs (3.2 US gals)                                                                                                                                                 | 18 ltrs (4.75 US gals) |
| Voltage                                          | 12 V                                                                                                                                                                                                  | d.c.            | 24 V d.c.        |                 | 12 V d.c.                                                                                                                                                             | 24 V d.c.              |
| Recommended Fuse Size                            | 10                                                                                                                                                                                                    | Α               | 5A               |                 | 8A                                                                                                                                                                    | 8A                     |
| Cut Out Pressure                                 | 2 bar (30psi)                                                                                                                                                                                         | 3 bar (45psi)   | 2 bar (30psi)    | 3 bar (45psi)   | 2 bar (30psi)                                                                                                                                                         | 3 bar (45psi)          |
| Weight                                           | 3.9kg                                                                                                                                                                                                 |                 |                  |                 | 5.4 kg                                                                                                                                                                | 5.9 kg                 |
| Factory Pre-charge Pressure (+/0.014 bar+/-2psi) | 1.5 bar (22 psi)                                                                                                                                                                                      | 2.2 bar (32psi) | 1.5 bar (22 psi) | 2.2 bar (32psi) | 1.4 bar (20 psi)                                                                                                                                                      | 2.2 bar (32psi)        |
| Inlet / Outlet Connections                       | Quick Connect Whale®<br>15mm connections                                                                                                                                                              |                 |                  |                 | Whale Quick Connect 15 mm FemaleFor 1/2"<br>Flexible Hose, Use WX1584 (supplied with kit)<br>For 3/8" Flexible Hose, Use WU1215 and<br>WU1280 (not supplied with kit) |                        |
| Materials                                        | CPump Body: Glass-filled Polypropylene Aluminium and Powder-coated Steel Diaphragms, Valves and Feet: Monoprene®, Seals: Nitrile®, Tank: Butyl, Base: ABS Fittings: Brass, Fasteners: Stainless Steel |                 |                  |                 |                                                                                                                                                                       |                        |
| Materials in Contact With Fluid                  | Glass-filled Polypropylene, Monprene®, Nitrile®, Stainless Steel, Brass                                                                                                                               |                 |                  |                 |                                                                                                                                                                       |                        |
| Minimum Wire Size                                | 2.5mm (20 SWG)                                                                                                                                                                                        |                 |                  |                 |                                                                                                                                                                       |                        |
| Maximum Suction Lift                             | 20m (66ft)                                                                                                                                                                                            | 30m (99ft)      | 20m (66ft)       | 30m (99ft)      | 20m (66ft)                                                                                                                                                            | 30m (99ft)             |
| Maximum Discharge Head                           | 3m (10ft)                                                                                                                                                                                             |                 |                  |                 |                                                                                                                                                                       |                        |