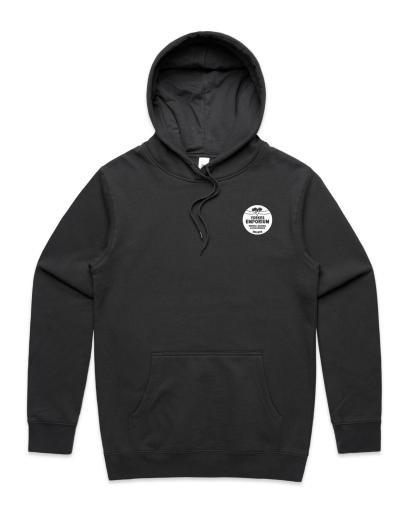

Yorkes Emporium is a regional event that showcases local producers (Ryders) from Yorke Penisula. You will find local oysters, Spencer Gulf king prawns or King George whiting or maybe a cheeky Gin and tonic or a locally produced craft beer