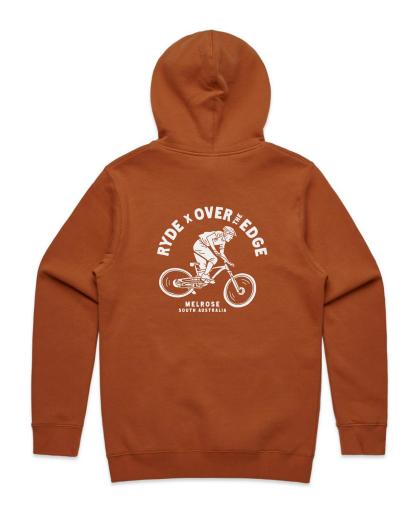

Yorkes sold merch at a mark up of 50 - 60%. Month revenue increased by \$2470

Over the Edge Melrose is a bike shop and cafe, with a coffee machine that never turns off, they sell homemade goodies using local products. It is a meeting spot for other Ryders to grab their morning coffee fix, a map and some advice before they hit the trails.

14 available colours

Men's Stencil Hoddie

80% cotton 20% recycled polyester anti-pill fleece

Size XSM - 3XL

20 available colours

Women's Crop Tee

100% combed cotton (marles 15% viscose)

Size XSM - XL