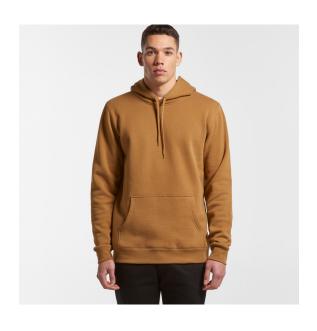

14 available colours

Men's Stencil Hoddie

80% cotton 20% recycled polyester anti-pill fleece

Size XSM - 3XL

20 available colours

Women's Crop Tee

100% combed cotton (marles 15% viscose)

Size XSM - XL