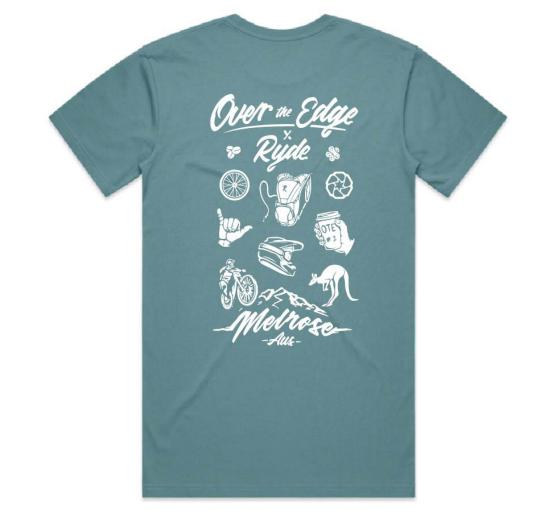

Yorkes sold merch at a mark up of 50 - 60%. Month revenue increased by \$2470

Over the Edge Melrose is a bike shop and cafe, with a coffee machine that never turns off, they sell homemade goodies using local products. It is a meeting spot for other Ryders to grab their morning coffee fix, a map and some advice before they hit the trails.

Over the Edge sold merch at a mark up of 50 - 60%. Month revenue increased by \$3850

Over the Edge sold merch at a mark up of 70 - 95%.

Month revenue increased by \$1687.5