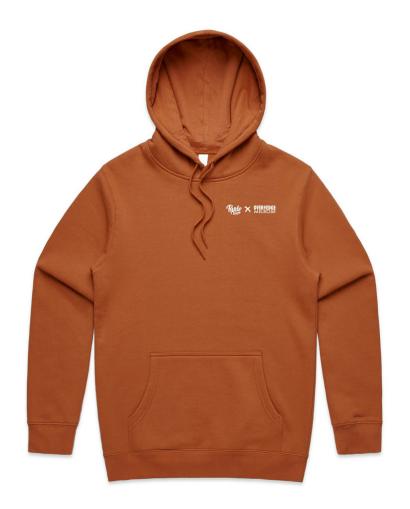

Yorkes sold merch at a mark up of 50 - 60%. Month revenue increased by \$2470

Over the Edge Melrose is a bike shop and cafe, with a coffee machine that never turns off, they sell homemade goodies using local products. It is a meeting spot for other Ryders to grab their morning coffee fix, a map and some advice before they hit the trails.