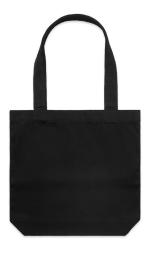

4 available colours

Carrie Tote Bag

100% cotton canvas

One size

11 available colours

Cuff Beanie

100% acrylic

One size fits all