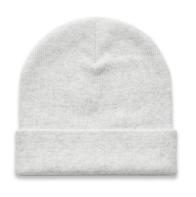

4 available colours

Carrie Tote Bag

100% cotton canvas

One size

11 available colours

Cuff Beanie

100% acrylic

One size fits all

20 available colours

Classic Cap

100% cotton

One size fits all

9 available colours