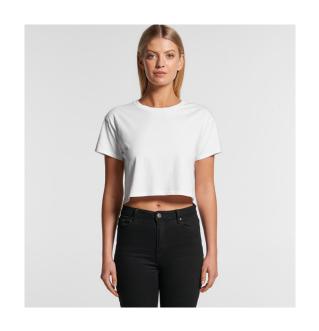

14 available colours

Men's Stencil Hoddie

80% cotton 20% recycled polyester anti-pill fleece

Size XSM - 3XL

20 available colours

Women's Crop Tee

100% combed cotton (marles 15% viscose)

Size XSM - XL