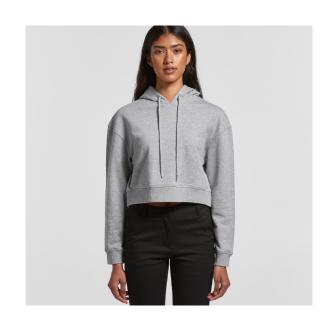

14 available colours

Men's Stencil Hoddie

80% cotton 20% recycled polyester anti-pill fleece

Size XSM - 3XL

20 available colours

Women's Crop Tee

100% combed cotton (marles 15% viscose)

Size XSM - XL