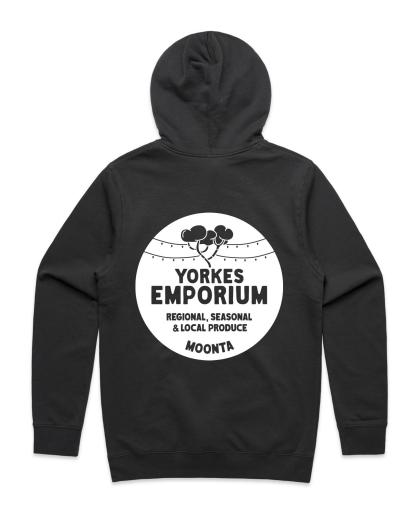

Yorkes Emporium is a regional event that showcases local producers (Ryders) from Yorke Penisula. You will find local oysters, Spencer Gulf king prawns or King George whiting or maybe a cheeky Gin and tonic or a locally produced craft beer