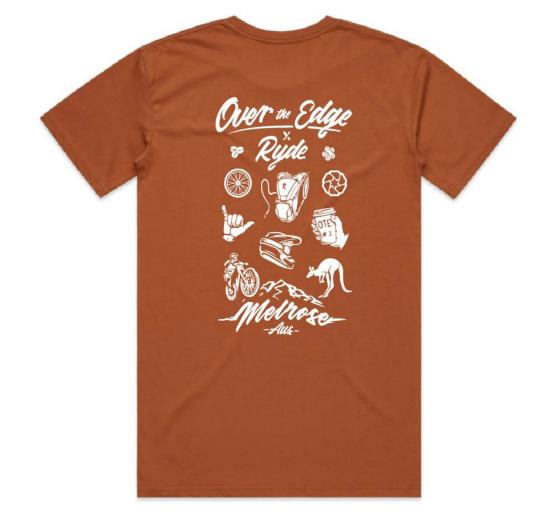

Yorkes sold merch at a mark up of 50 - 60%. Month revenue increased by \$2470

Over the Edge Melrose is a bike shop and cafe, with a coffee machine that never turns off, they sell homemade goodies using local products. It is a meeting spot for other Ryders to grab their morning coffee fix, a map and some advice before they hit the trails.

Over the Edge sold merch at a mark up of 50 - 60%. Month revenue increased by \$3850

Over the Edge sold merch at a mark up of 70 - 95%.

Month revenue increased by \$1687.5