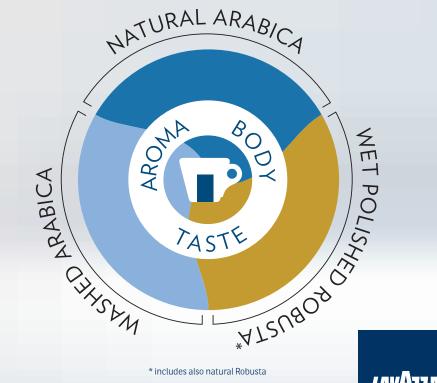

### **Classics**

Thanks to a rich cream and an aromatic organoleptic profile, the Super Crema blend offers a full body and a decise taste experience, with notes of roasted hazelnut and brown sugar, and all the harmony of Italian espresso.

\* includes also natural Robusta