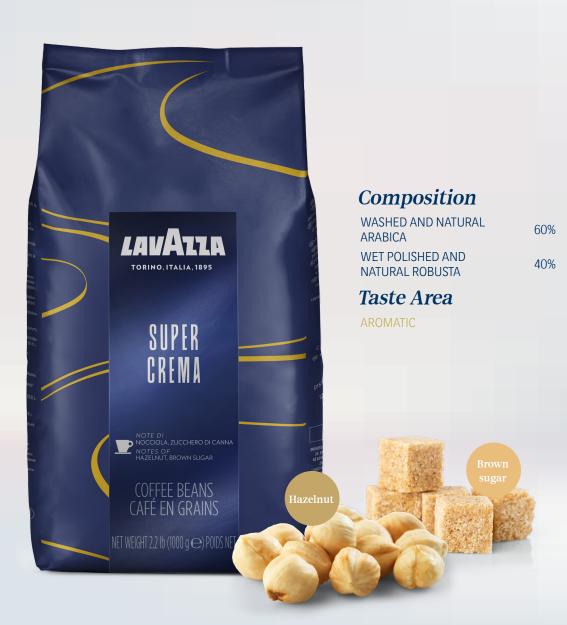

### **Classics**

Thanks to a rich cream and an aromatic organoleptic profile, the Super Crema blend offers a full body and a decise taste experience, with notes of roasted hazelnut and brown sugar, and all the harmony of Italian espresso.

## Classics

# SUPER CREMA