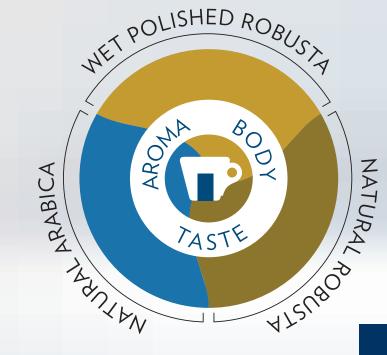

# GRAN ESPRESSO

Thanks to a rich cream and a balanced aromatic profile, the Gran Espresso blend offers a *full body* and a decise taste experience, with notes of *cocoa* and *black pepper*, and all the harmony of Italian espresso.

40%

60%