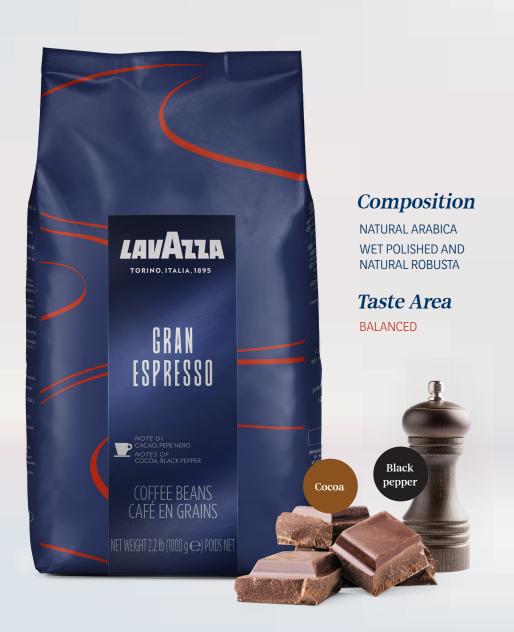

# GRAN ESPRESSO

Thanks to a rich cream and a balanced aromatic profile, the Gran Espresso blend offers a *full body* and a decise taste experience, with notes of *cocoa* and *black pepper*, and all the harmony of Italian espresso.