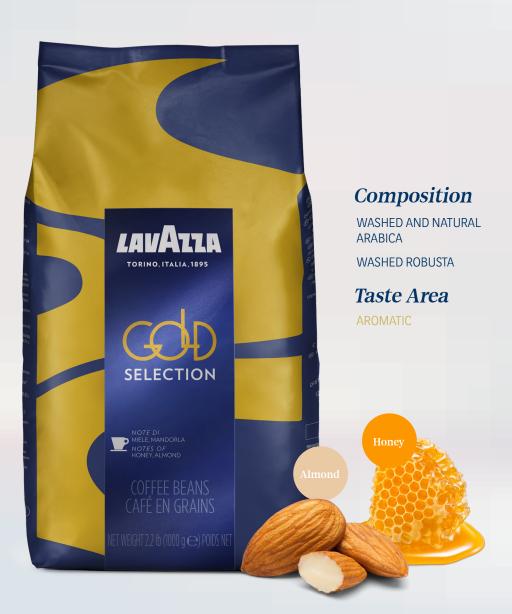

## **Specials**

With hints of *honey* and *almond*, Gold Selection contains a fine selection of *washed Arabica* hand-picked in the *highlands of Central and South America*, carefully blended with washed and semi *washed Robusta* - such as *Kaapi Royale* (India) and *Java* - and *natural Arabica*.