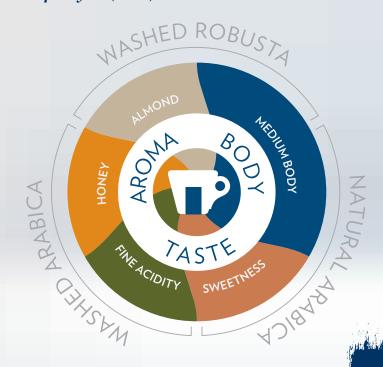

## **Specials**

With hints of *honey* and *almond*, Gold Selection contains a fine selection of *washed Arabica* hand-picked in the *highlands of Central and South America*, carefully blended with washed and semi *washed Robusta* - such as *Kaapi Royale* (India) and *Java* - and *natural Arabica*.