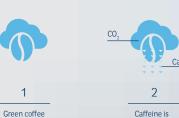

1

is treated

with steam

Composition

Barrique

60%

40%

ARABICA

ROBUSTA

Caffeine is removed using carbon cloride

3 Coffee is roasted with hot air

The result is a decaffeinated coffee with the same organoleptic characteristics of a traditional coffee