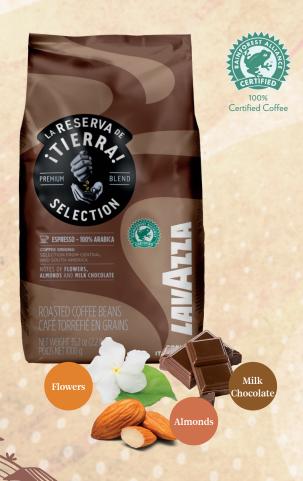

#### RIGOROUS SELECTION, BLENDING KNOWLEDGE AND SKILFUL ROASTING

A premium blend of high grade natural and washed Arabica from Central and South America. A perfect balance of jasmine flowers, almonds and milk chocolate, a medium body and a delicate taste. Thanks to a long and "gentle" drum roasting system ideal for espresso, the coffee aromas are enhanced and preserved.

Taste Area: Aromatic/Balanced

Coffee Origins: Brazil, Nicaragua, Honduras and Peru

Roasting: Slow and "gentle" traditional drum roasting