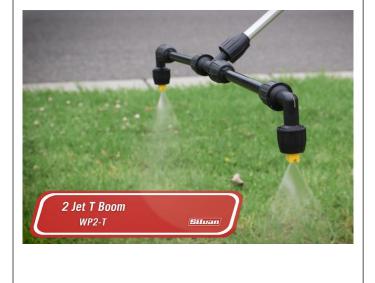

## Silvan PRODUCT FACT SHEET

| DESCRIPTION   |               |
|---------------|---------------|
| PRODUCT NAME: | T BOOM 2 JET  |
| PART NUMBER:  | WP2-T         |
| BARCODE:      | 9327602358133 |
| CATEGORY:     | В             |

| PRODUCT FEATURES  | BENEFITS                                                                                         |
|-------------------|--------------------------------------------------------------------------------------------------|
| POLY CONSTRUCTION | Light weight and durable                                                                         |
| SPRAY NOZZLES     | Poly 110 degrees flat fan,<br>approximately 80cm spray swath<br>achieved at 40cm from the target |
| RETO FIT T BOOM   | Fits Models WP8, KN15D-2, WP12-1, TR13-1, and TR13-B                                             |

## **Specifications**

- 40cm wide 2 nozzle T Boom
- Approximately 80cm spray swath achieved at 40cm from the target
- 2 Flat fan spray nozzles with strainers to minimize nozzle blockage

Version 1.0 G.E. 17/3/22