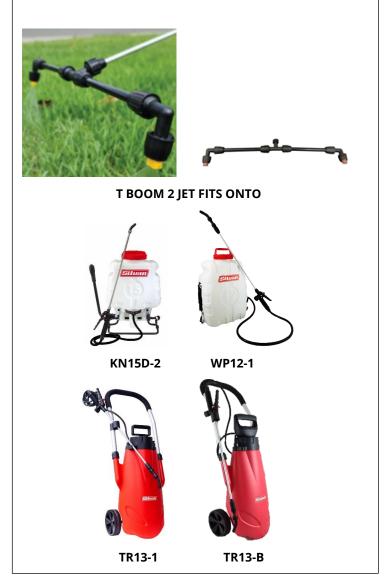

| PRODUCT FEATURES  | BENEFITS                                                                                         |
|-------------------|--------------------------------------------------------------------------------------------------|
| POLY CONSTRUCTION | Light weight and durable                                                                         |
| SPRAY NOZZLES     | Poly 110 degrees flat fan,<br>approximately 80cm spray swath<br>achieved at 40cm from the target |
| RETO FIT T BOOM   | Fits Models WP8, KN15D-2, WP12-1, TR13-1, and TR13-B                                             |