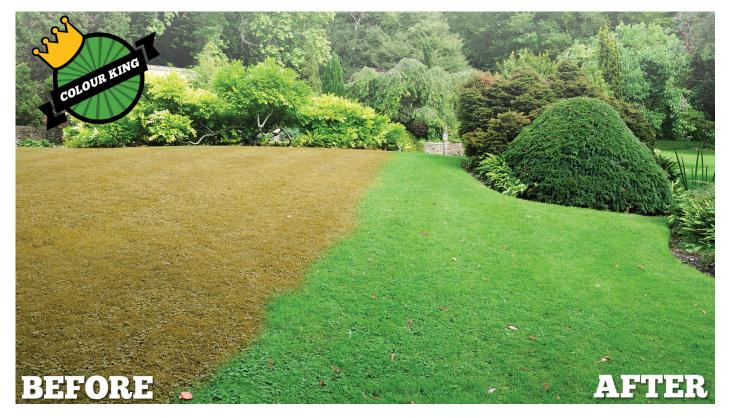

100% eco-friendly and non-toxic Colour King has been developed to give you the best lawn in the street on drought, frost affected or dormant grass. It instantly restores the natural colour of your grass while at the same time increases your grass health.

#### What is Colour King 'lawn paint'?

Colour King is a natural organic grass treatment product that strengthens and protects grass under

extreme conditions and instantly restores the colour. Instantly restores the natural green colour of Colour King is the best option to re-introduce a green pigment back into the natural grass blades. This has been achieved through years of research, being proactive is key to healthy long living green lawn.