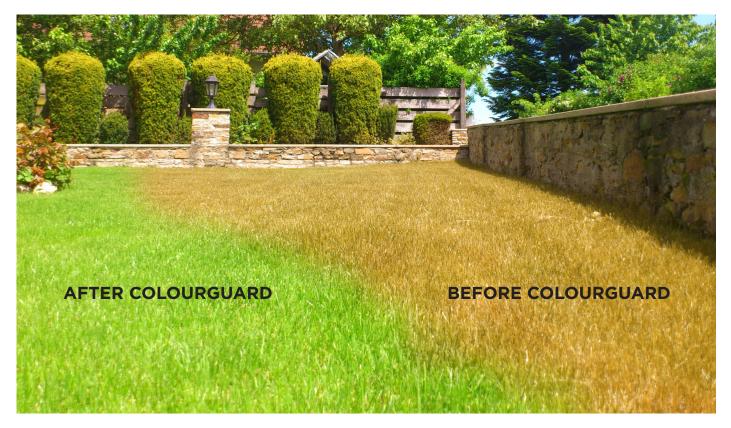

100% eco-friendly and non-toxic ColourGuard has been developed to give you the best lawn in the street on drought, frost affected or dormant grass. It instantly restores the natural colour of your grass while at the same time increases your grass health. What is ColourGuard 'lawn paint'?

ColourGuard is a natural organic grass treatment product that strengthens and protects grass under extreme conditions and instantly restores the colour.

ColourGuard is the best option to re-introduce a green pigment back into the natural grass blades. This has been achieved through years of research, being proactive is key to healthy long living green lawn.