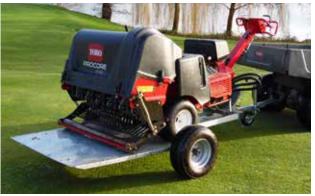

## TPC Easy Load Trailer

The RAYCAM™ TPC Easy Load trailer is ideal for transporting the Toro Procore 648 around to wherever its being used. The Procore can be loaded with swath boards, with or without a core collector fitted. The fully galvanised trailer, complete with 50mm ball or clevis drawbar and a locking mechanism, makes for safe, easy transportation (travelling up to 15mph/25kph), with a ratchet strap fitted over the front wheel to secure it.