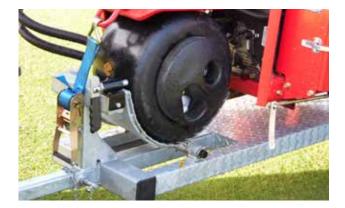

## TPC Easy Load Trailer

The RAYCAM™ TPC Easy Load trailer is ideal for transporting the Toro Procore 648 around to wherever its being used. The Procore can be loaded with swath boards, with or without a core collector fitted. The fully galvanised trailer, complete with 50mm ball or clevis drawbar and a locking mechanism, makes for safe, easy transportation (travelling up to 15mph/25kph), with a ratchet strap fitted over the front wheel to secure it.