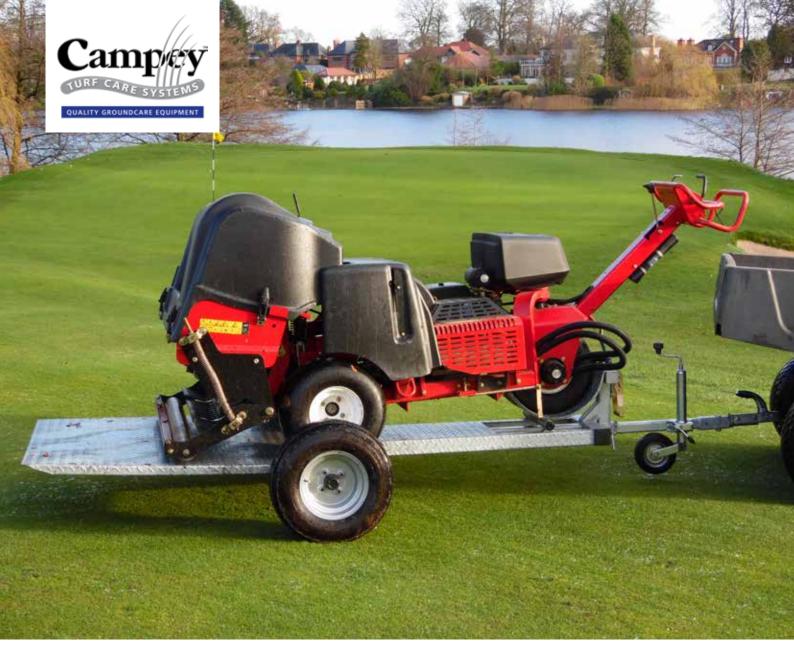

## TPC Easy Load Trailer

The RAYCAM™ TPC Easy Load trailer is ideal for transporting the Toro Procore 648 around to wherever its being used. The Procore can be loaded with swath boards, with or without a core collector fitted. The fully galvanised trailer, complete with 50mm ball or clevis drawbar and a locking mechanism, makes for safe, easy transportation (travelling up to 15mph/25kph), with a ratchet strap fitted over the front wheel to secure it.

## Specification

| Length   | 3.65m                                                   |
|----------|---------------------------------------------------------|
| Width    | 1.72m                                                   |
| Weight   | 185kgs                                                  |
| Includes | Ratchet Strap for front wheel of machine on the trailer |