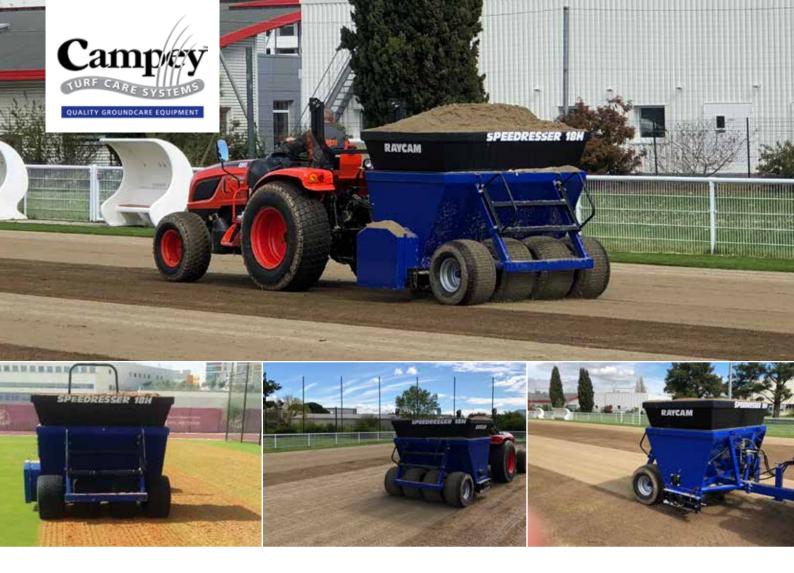

## $RAYCAM^{\mathsf{TM}}$

## SPEEDRESSER™ 18H

The RAYCAM™ SPEEDRESSER™ 18H is a bulk drop-spreader designed to handle all top dressing materials. The 4 flotation tyres on pivoting axle minimise the risk of turf damage & compaction. Ideal for golf courses & sports fields use, both with private clubs, local authorities and contractors. The SPEEDRESSER™ 18H requires a tractor of at least 30hp, and is driven hydraulically from the tractor via an agitator and twin rollers. The high work rate enables the spreading of dressings up to depths of 2mm - 75mm in one pass.

| Specification       | 18H                                           | 18HG with extension hopper                    |
|---------------------|-----------------------------------------------|-----------------------------------------------|
| Spreading width     | 1.80m                                         | 1.80m                                         |
| Overall width       | 2.10m                                         | 2.10m                                         |
| Body Length         | 3.00m with drawbar - 2.00m without            |                                               |
| Hopper Capacity     | 2.25m³                                        | 3.25m³                                        |
| Loading height      | 1.4m                                          | 1.75m                                         |
| Gross weight        | 4,000kg                                       | 5,500kg                                       |
| Weight (unladen)    | 960kg                                         | 1,050kg                                       |
| Tractor requirement | 30hp +. Spool valve.<br>Pick up hitch/drawbar | 50hp +. Spool valve.<br>Pick up hitch/drawbar |
| Tyres               | 4 x Ultra Trac 26.5 x 14 x 12                 |                                               |
| Operating speed     | Up to 12mph (18kph)                           |                                               |
|                     |                                               |                                               |