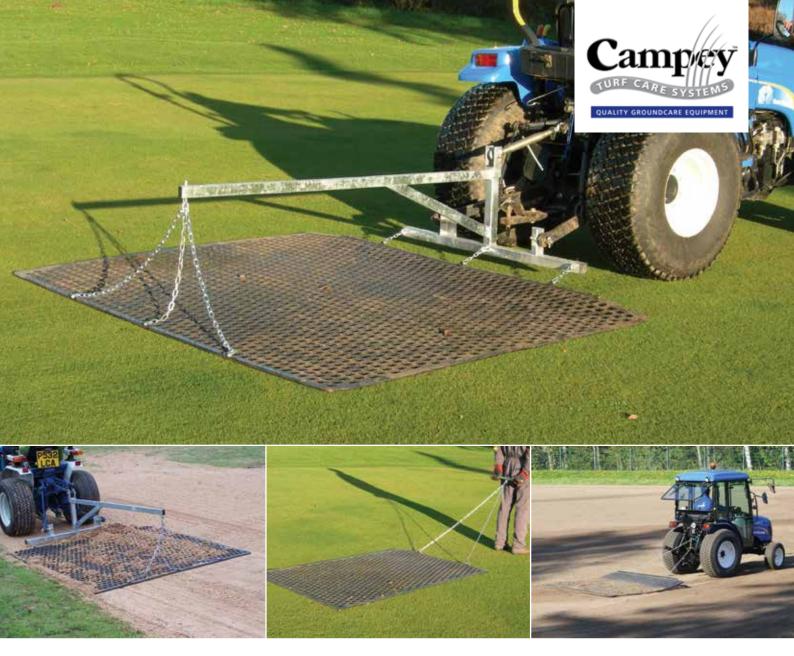

## **Dragmats**

The RAYCAM™ Dragmats come in a variety of different sizes, and are available in heavy-duty reinforced rubber or steel construction. Dragmats are ideal for rubbing-in top dressings, dew and clippings dispersal. Small mats can be hand-pulled, while the wider units are more suited to towing of mounting on the optional 3-point frame. Available in 4 different widths, and 2 different thicknesses (rubber) for a variety of different handling applications and tasks.

## Specification

| Dragmat type             | Approx sizes (mm) W x L                         |               |               |               |
|--------------------------|-------------------------------------------------|---------------|---------------|---------------|
| Rubber Mats - 12mm thick | 120mm x 180mm                                   | 180mm x 180mm | 240mm x 120mm | 300mm x 180mm |
| Rubber Mats - 20mm thick | 120mm x 180mm                                   | 180mm x 180mm | 240mm x 120mm | 300mm x 180mm |
| Steel Mats - 12mm thick  | 90mm x 120mm                                    | 180mm x 120mm | 240mm x 120mm | N/A           |
| Options                  | Handle bar N/A N/A N/A 3 - point mounting frame |               |               |               |