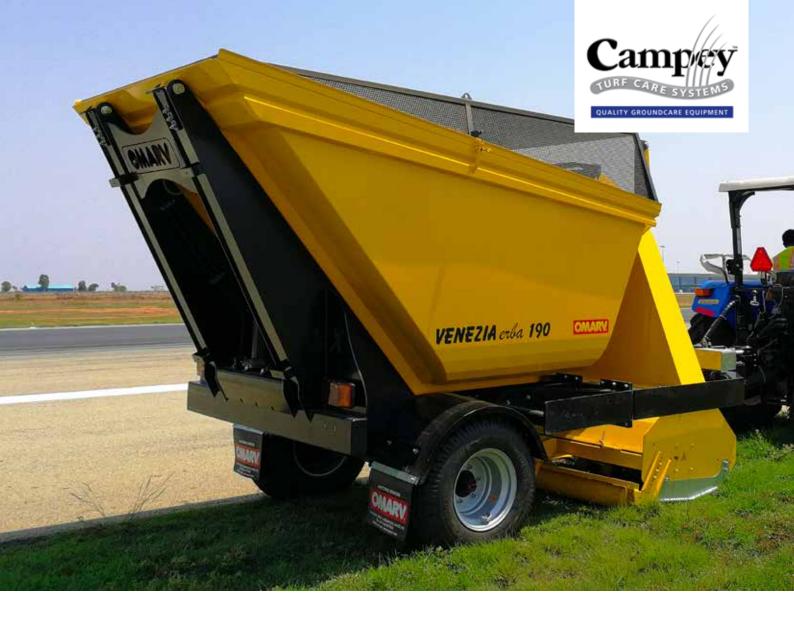

## omarv Venezia

This top of the range trailed flail mower / collector is designed for use behind tractors in the 55 - 90hp range. It is extremely heavy-duty, and are suitable for both grass mowing and thick brush cutting. While suited to sports field and golf course use, it has a wider use in amenity grassland maintenance, and heathland management. Features include electro-hydraulic cutting height adjustment, automatic belt tensioner. Unloading can be carried out directly into trailers or lorries for disposal with the high-tip facility. The draw-bar can be offset by 40cm to allow close mowing to walls & perimeter hedges, etc.