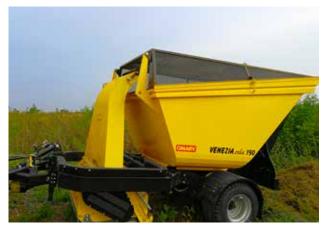

## omarv Venezia

This top of the range trailed flail mower / collector is designed for use behind tractors in the 55 - 90hp range. It is extremely heavy-duty, and are suitable for both grass mowing and thick brush cutting. While suited to sports field and golf course use, it has a wider use in amenity grassland maintenance, and heathland management. Features include electro-hydraulic cutting height adjustment, automatic belt tensioner. Unloading can be carried out directly into trailers or lorries for disposal with the high-tip facility. The draw-bar can be offset by 40cm to allow close mowing to walls & perimeter hedges, etc.