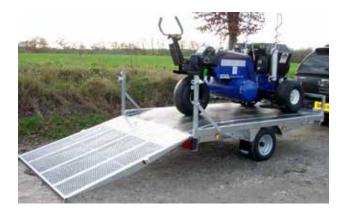

## Easy-Load Trailer

Specialist easy-load trailer for transporting machinery on roads and across turf areas. Designed to transport the Air2G2, it will also accommodate other popular turf machinery like Toro Procore, John Deere Aeracore, and small ride-on mowers. Fully road worthy, with brakes & lighting, the tail-board ramp lowers to allow safe and easy loading, & the tie-downs supplied will secure machinery in place. Supplied with spare wheel.