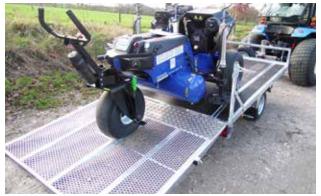

## Easy-Load Trailer

Specialist easy-load trailer for transporting machinery on roads and across turf areas. Designed to transport the Air2G2, it will also accommodate other popular turf machinery like Toro Procore, John Deere Aeracore, and small ride-on mowers. Fully road worthy, with brakes & lighting, the tail-board ramp lowers to allow safe and easy loading, & the tie-downs supplied will secure machinery in place. Supplied with spare wheel.