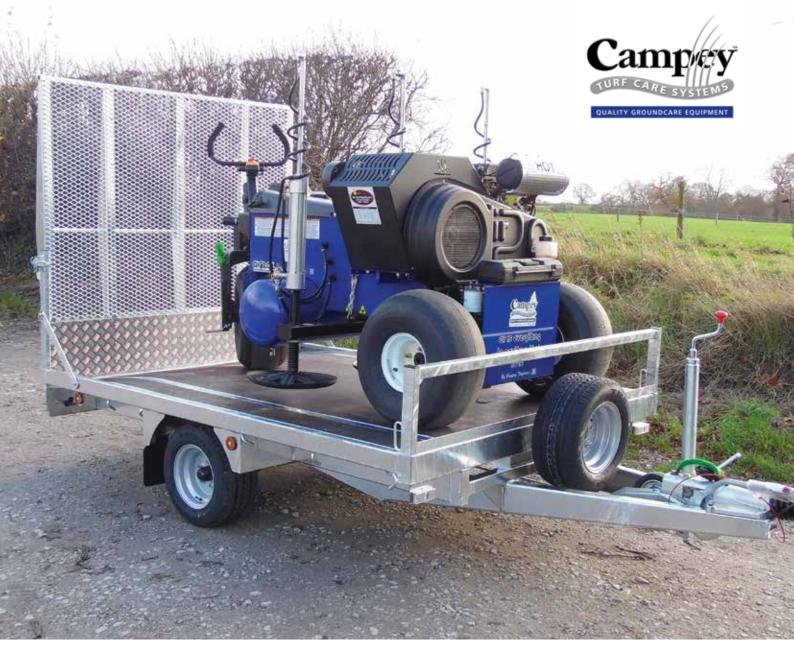

## Easy-Load Trailer

Specialist easy-load trailer for transporting machinery on roads and across turf areas. Designed to transport the Air2G2, it will also accommodate other popular turf machinery like Toro Procore, John Deere Aeracore, and small ride-on mowers. Fully road worthy, with brakes & lighting, the tail-board ramp lowers to allow safe and easy loading, & the tie-downs supplied will secure machinery in place. Supplied with spare wheel.

## Specification

| Overall Length & Width | 380cm x 178cm |
|------------------------|---------------|
| Body Load Space        | 250cm x 178cm |
| Wheel - Tyre size      | 195 x 55 - 10 |
| Gross Weight           | 1300kg        |
| Unladen Weight         | 300kg         |
| Maximum payload        | 1000kg        |