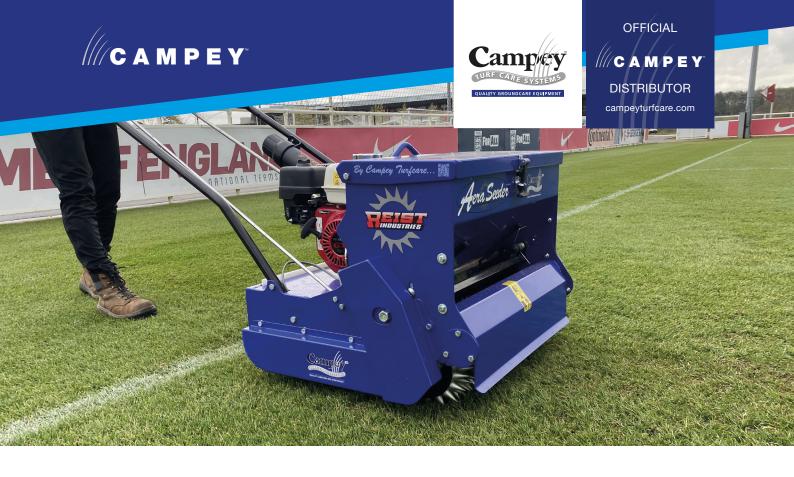

## **Pedestrian AeraSeeder**

The 60cm Pedestrian Aeraseeder from Campeys provides simple, yet accurate initial and overseeding in those "hard to get at" places. At only 83cms wide, with a seeding area of 60cms, this mightly little machine will quickly overseed your golf greens, cemeteries, goal mouths, garden areas, and any other bare areas. The multispiked roller produces approx. 800 perforations per square yard, effectively saturating the top surface with a network of holes. This network, combined with our stainless steel seed apertures, brush, and smooth packing roller systems, offers the highest percentage of grass seed germination.