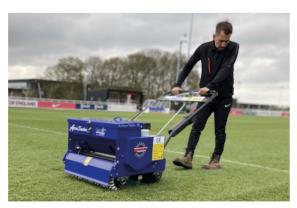

## **Pedestrian AeraSeeder**

The 60cm Pedestrian Aeraseeder from Campeys provides simple, yet accurate initial and overseeding in those "hard to get at" places. At only 83cms wide, with a seeding area of 60cms, this mightly little machine will quickly overseed your golf greens, cemeteries, goal mouths, garden areas, and any other bare areas. The multispiked roller produces approx. 800 perforations per square yard, effectively saturating the top surface with a network of holes. This network, combined with our stainless steel seed apertures, brush, and smooth packing roller systems, offers the highest percentage of grass seed germination.