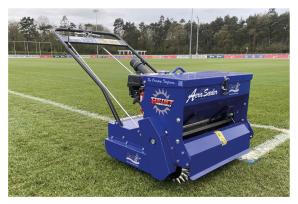

## **Pedestrian AeraSeeder**

The 60cm Pedestrian Aeraseeder from Campeys provides simple, yet accurate initial and overseeding in those "hard to get at" places. At only 83cms wide, with a seeding area of 60cms, this mightly little machine will quickly overseed your golf greens, cemeteries, goal mouths, garden areas, and any other bare areas. The multispiked roller produces approx. 800 perforations per square yard, effectively saturating the top surface with a network of holes. This network, combined with our stainless steel seed apertures, brush, and smooth packing roller systems, offers the highest percentage of grass seed germination.

| Seeding width      | 0.6m                  |
|--------------------|-----------------------|
| Dimensions (WxLxH) | 0.83m x 1.52m x 0.94m |
| Weight (approx)    | 182kgs                |
| Front Roller       | Cone                  |
| Rear Roller        | Smooth                |
| Rear Roller        | Smooth                |