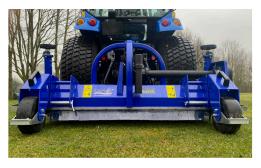

## **BM50 Verti-Cutter**

The Campey™ BM50 Verti-Cutter is a professional scarifier with fixed blades. Due to the fixed blade system, it does not require the complete disassembly of the transmission and rotor, but only of the worn blades. The high performance rotor guarantees excellent work in all circumstances, even when the cutting edge of the blade is not in optimal condition. In the standard version the blades are made of HARDOX material with a thickness of 3mm and spaced 30mm apart.

| MODEL                                    | BM50 1600 | BM50 1800 |
|------------------------------------------|-----------|-----------|
| Overall width                            | 1.92mtr   | 2.15mtr   |
| Working width                            | 1.55mtr   | 1.75mtr   |
| Weight                                   | 240kg     | 290kg     |
| HP required                              | 25HP      | 30HP      |
| Weight of kit wheels for floating system | 60kgs     | 60kgs     |