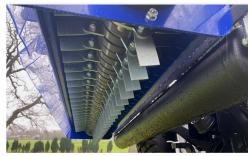

## **BM50 Verti-Cutter**

The Campey™ BM50 Verti-Cutter is a professional scarifier with fixed blades. Due to the fixed blade system, it does not require the complete disassembly of the transmission and rotor, but only of the worn blades. The high performance rotor guarantees excellent work in all circumstances, even when the cutting edge of the blade is not in optimal condition. In the standard version the blades are made of HARDOX material with a thickness of 3mm and spaced 30mm apart.

<sup>\*</sup> Optional 2mm and 3mm tungsten tipped blades available.

Campey supply market leading, innovative turf care machinery worldwide, we're continually researching new techniques and refining existing practices to help turf care professionals achieve perfection.