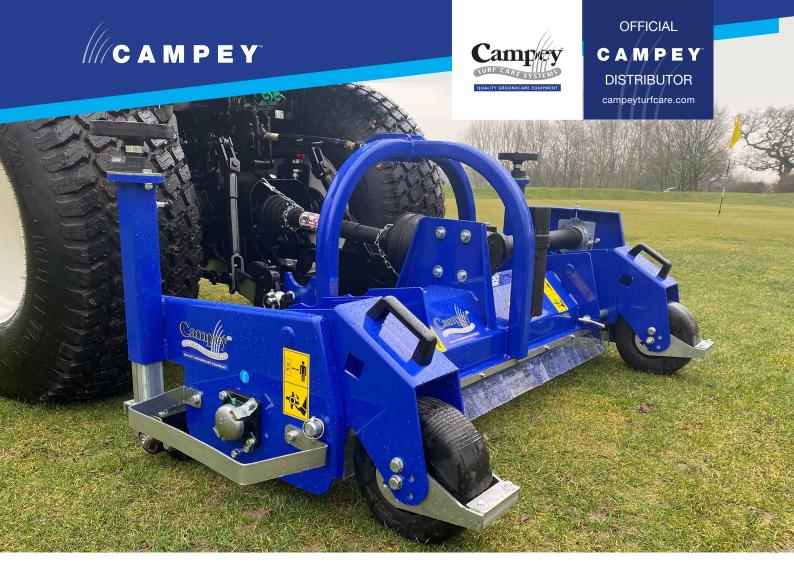

## **BM50 Verti-Cutter**

The Campey™ BM50 Verti-Cutter is a professional scarifier with fixed blades. Due to the fixed blade system, it does not require the complete disassembly of the transmission and rotor, but only of the worn blades. The high performance rotor guarantees excellent work in all circumstances, even when the cutting edge of the blade is not in optimal condition. In the standard version the blades are made of HARDOX material with a thickness of 3mm and spaced 30mm apart.

| MODEL                                    | BM50 1600 | BM50 1800 |
|------------------------------------------|-----------|-----------|
| Overall width                            | 1.92mtr   | 2.15mtr   |
| Working width                            | 1.55mtr   | 1.75mtr   |
| Weight                                   | 240kg     | 290kg     |
| HP required                              | 25HP      | 30HP      |
| Weight of kit wheels for floating system | 60kgs     | 60kgs     |