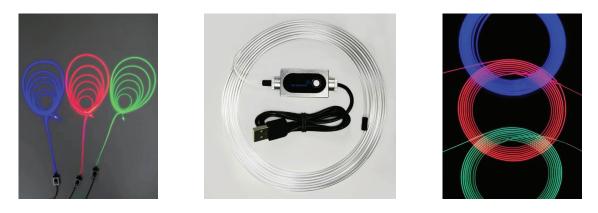

## Single Color Exobrite

This compact water-resistant lighting element has an integrated laser and controller with fiber directly attached. Versalume's Exobrite is available in three primary laser colors: red, green and blue and comes standard with 3 meters of 2.0 mm thick lighted fiber cable containing Corning<sup>®</sup> Fibrance<sup>®</sup> Light-Diffusing Fiber. The Exobrite has three modes of operation: continuous, blink and fade. The mode of operation is selected by a push button located on the front side of the module. The Exobrite is powered by an electrical USB cable which can be plugged into a USB wall charger or battery.

## **Product Attributes**

| Laser Color             | Red                           | Green            | Blue   |
|-------------------------|-------------------------------|------------------|--------|
| Nominal Wavelength      | 639 nm                        | 515 nm           | 450 nm |
| Laser Power Output      | <100 mW                       | <25 mW           | <70mW  |
| Laser Mode              | Continuous Wave               |                  |        |
| Operating Voltage Input | 5.0 VDC                       |                  |        |
| Electrical Cable Length | 18 inch                       |                  |        |
| Fiber Cable Length      | 3 m                           |                  |        |
| Control Box             | Water-resistant (IP-65 rated) |                  |        |
| Circuit Protection      | Static, Surge,                | Reverse Polarity |        |