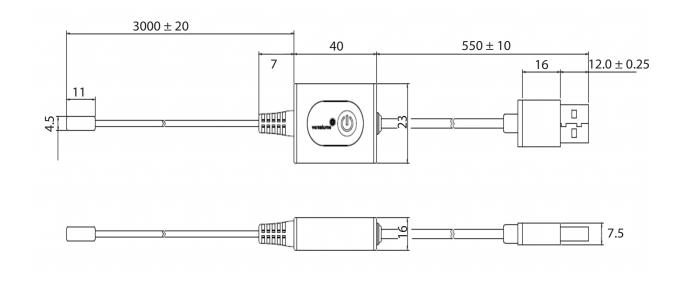

## **Product Attributes**

| Laser Color             | Red                           | Green            | Blue   |
|-------------------------|-------------------------------|------------------|--------|
| Nominal Wavelength      | 639 nm                        | 515 nm           | 450 nm |
| Laser Power Output      | <100 mW                       | <25 mW           | <70mW  |
| Laser Mode              | Continuous Wave               |                  |        |
| Operating Voltage Input | 5.0 VDC                       |                  |        |
| Electrical Cable Length | 18 inch                       |                  |        |
| Fiber Cable Length      | 3 m                           |                  |        |
| Control Box             | Water-resistant (IP-65 rated) |                  |        |
| Circuit Protection      | Static, Surge,                | Reverse Polarity |        |