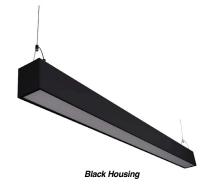

### Model No. EUD4-50W103sw-B

This 50-Watt, 4-foot up and down light is a CCT selectable suspension light that is perfect for commercial spaces such as: office buildings, and healthcare facilities where quality light is needed. This light gives a long life of quality and equal light distribution in a variety of commercial spaces, and it offers convenience by allowing you to choose between Soft White (3000K), Bright White (4000K), and Cool White (5000K) all in one unit. Other notable features include: 0-10V dimming, 50,000 hours of life, and operates on a 120-277V line. Accessories Includes