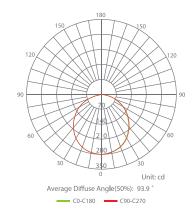

| Center Beam | CRI | Power Factor | Input Current | Base | Lamp Lifespan |
|------------|-------------|-----|--------------|---------------|------|---------------|
| 100°       | 60          | 80  | 0.9          | 0.43 A        | N/A  | 50,000 Hrs.   |

#### **Mechanical Specifications**

| Rating     | Operational Temperature | Inner Box QTY. | Master Box QTY. | Dimensions(in.)                                          | UPC Code     |
|------------|-------------------------|----------------|-----------------|----------------------------------------------------------|--------------|
| Damp Rated | 10°F - 170°F            | 1 pc           | 4 pcs           | 47.48"(W) x 2.75"(H) x 3.15"(D)<br>78.74"(Wire Connecor) | 811174034803 |

#### **Product Dimensions**

#### **Photometric Data**





#### \*Independant Up & Down **CCT Tunable Switches**