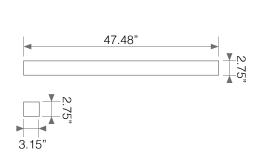

#### **Mechanical Specifications**

| Rating     | Operational Temperature | Inner Box QTY. | Master Box QTY. | Dimensions(in.)                                          | UPC Code     |
|------------|-------------------------|----------------|-----------------|----------------------------------------------------------|--------------|
| Damp Rated | 10°F - 170°F            | 1 pc           | 4 pcs           | 47.48"(W) x 2.75"(H) x 3.15"(D)<br>78.74"(Wire Connecor) | 811174034803 |

#### **Product Dimensions**