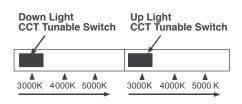

| Lamp Lifespan |
|------------|-------------|-----|--------------|---------------|------|---------------|
| 100°       | 60          | 80  | 0.9          | 0.43 A        | N/A  | 50,000 Hrs.   |

#### **Mechanical Specifications**

| Rating     | Operational Temperature | Inner Box QTY. | Master Box QTY. | Dimensions(in.)                                          | UPC Code     |
|------------|-------------------------|----------------|-----------------|----------------------------------------------------------|--------------|
| Damp Rated | 10°F - 170°F            | 1 pc           | 4 pcs           | 47.48"(W) x 2.75"(H) x 3.15"(D)<br>78.74"(Wire Connecor) | 811174034803 |

#### **Product Dimensions**

#### **Photometric Data**





#### \*Independant Up & Down **CCT Tunable Switches**